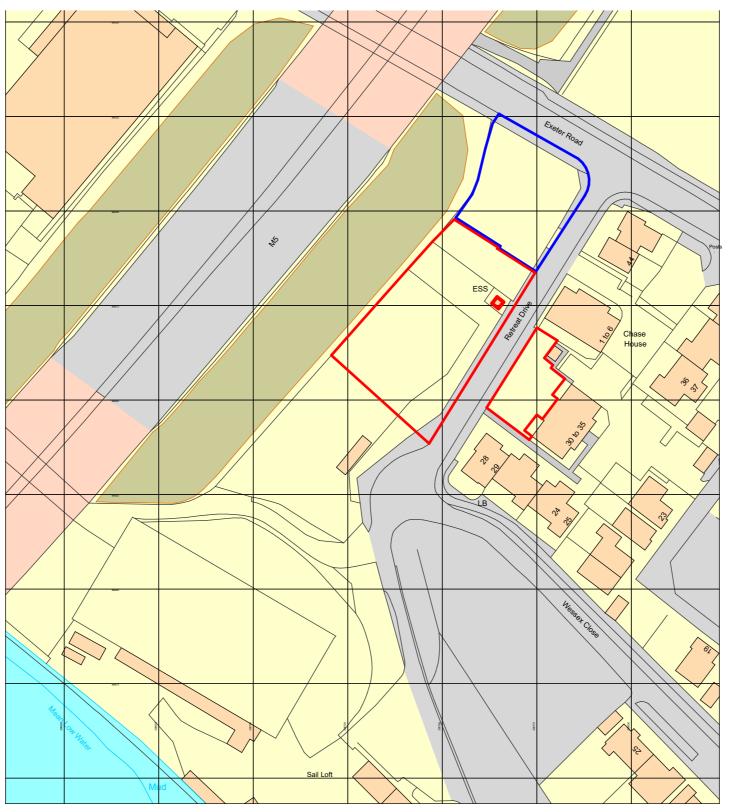

Ordnance Survey, (c) Crown Copyright 2021. All rights reserved. Licence number 100022432

Dimensions are not to be scaled from this drawing.
Drawing to be read in conjunction with Building regulation notes.

## Key

Red Line Boundary
Other Land Within Control of
Applicant.

## PLANNING

The Chase Apartments, Topsham

Location Plan

Scale: 1:1000 @ A3

Drawing No: 1420 - 001 Rev C

The Boat Shed, Michael Browning Way Exeter EX2 8DD 01392 438051 mail@g-a.uk.com