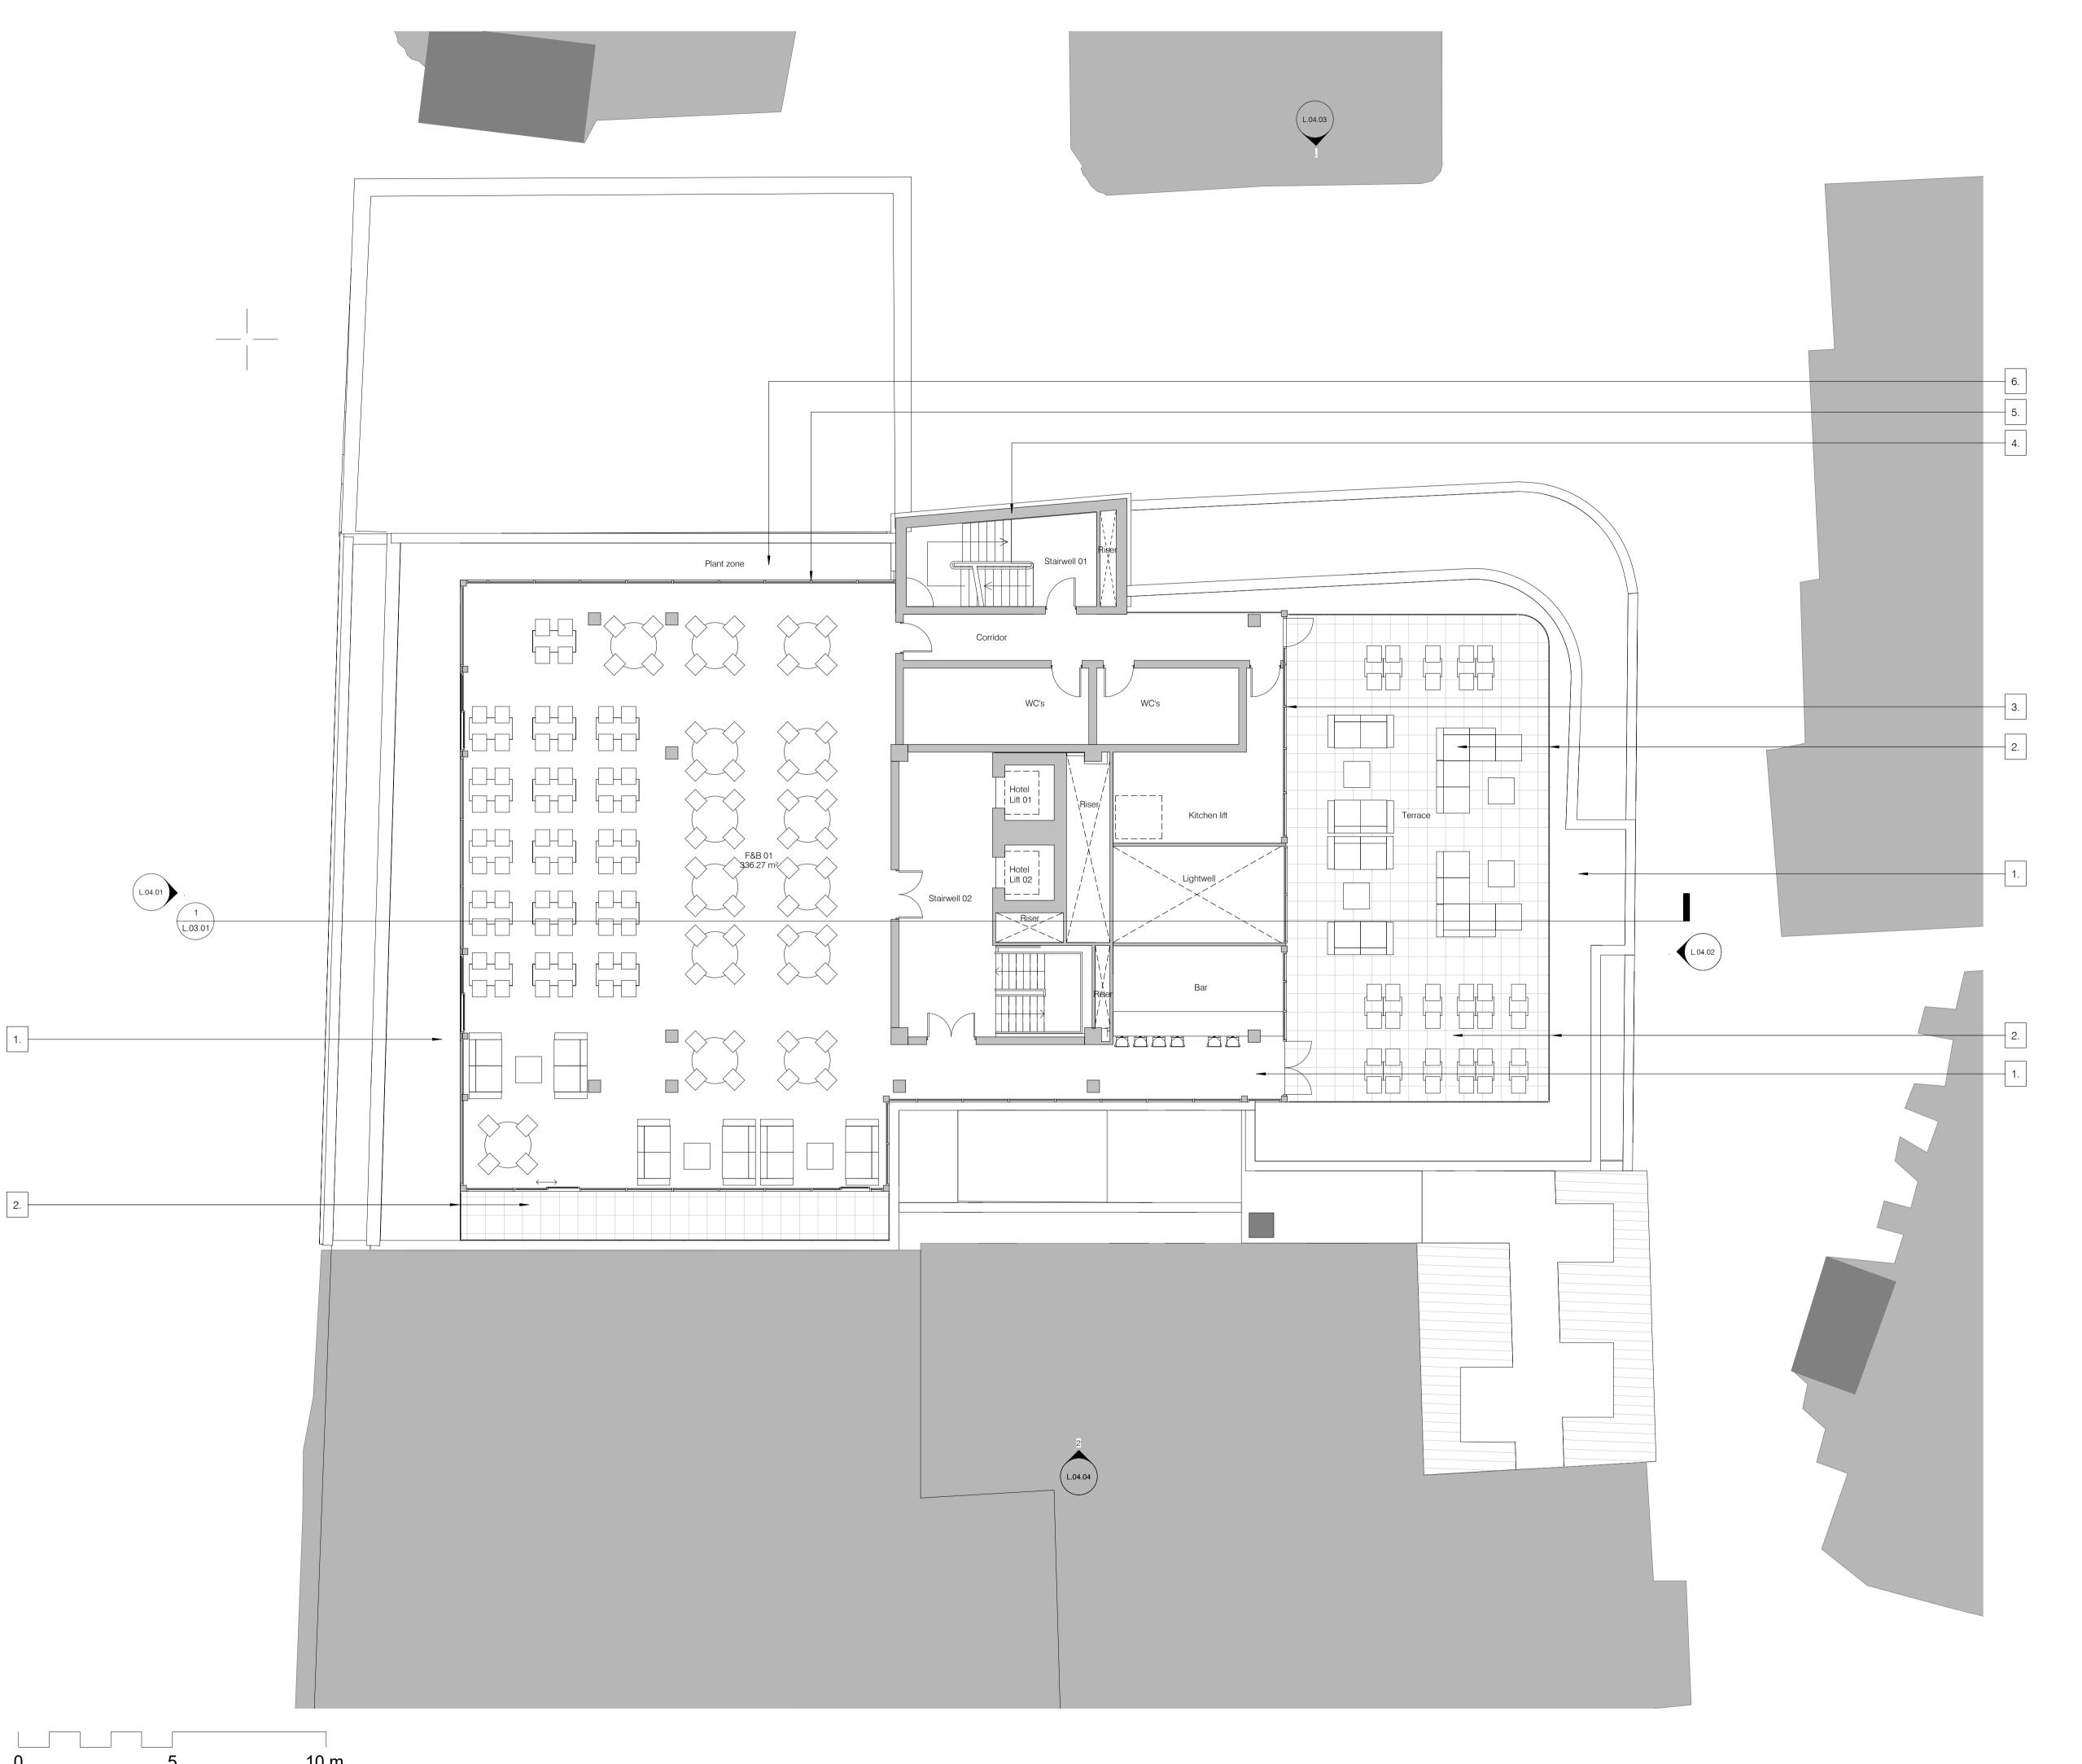

## 1. Existing roof structures demolished to accommodate L04

new build element (refer to demolition elevations)

- 2. Terrace with glass balustrading
  3. Glass to have opaque film to obscure kitchen
  4. Existing stairwell extended to serve L04 and clad with a translucent wall finish
  5. Glass to have opaque film to obscure plant equipment
  6. Plant equipment zone

**EXPEDITE** 

Chartered Practice

RIBA 🗥

Client's Name
For and on behalf of Prydis **HOF Ltd** 

Redevelopment at 30-35 High Street, Exeter

Proposed Level 04 Plan

Scale 1:100 @ A1

Drawing Number
AS19.15 L.02.05