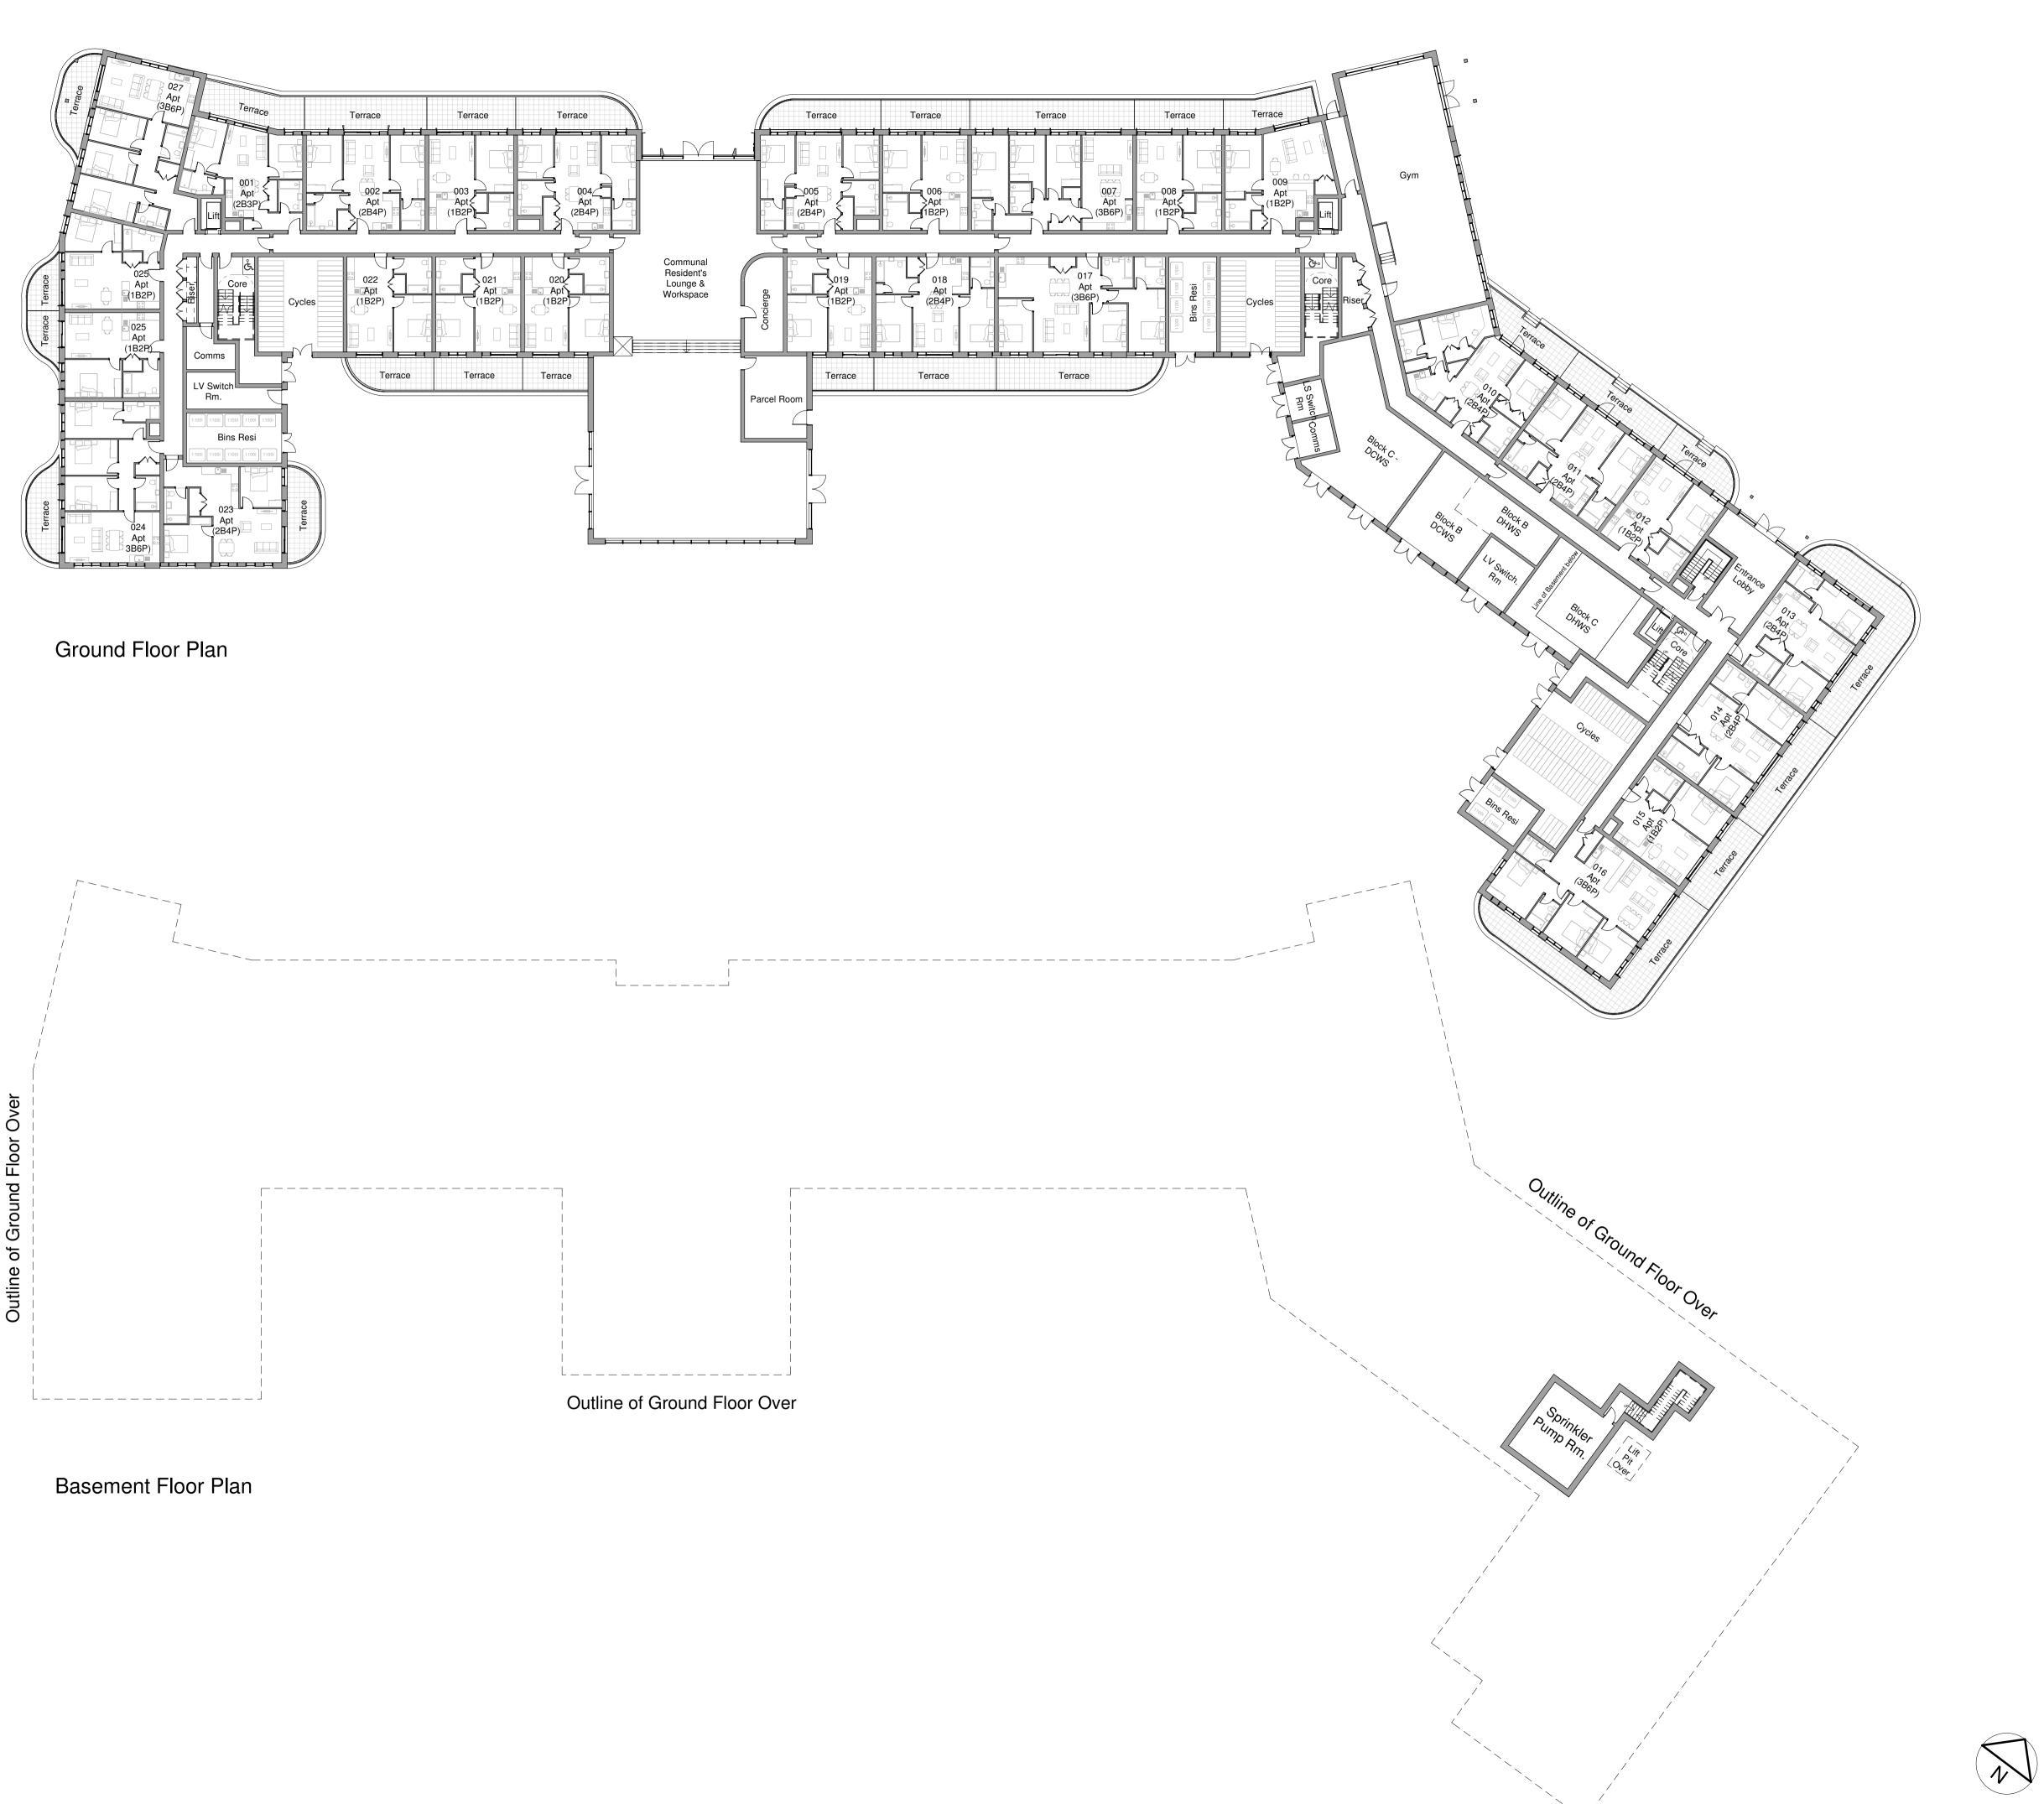

Haven Banks, Exeter

Welbeck CP

Drawing Title:

Block C

Proposed Floor Plans (Sht 1)

Project Ref: Orig: Zone: Lev: Type: Role: Num: Rev: HREXE - PWA-C0-ZZ - DR-A-0130 - G1

20m Status: PLANNING Stage: Scale @ A1: 3 1:250