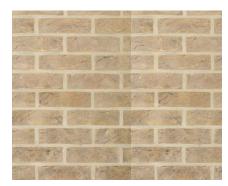

01 - Facing Brickwork & Retaining Wall Feature Colour: Red Stock

02 - Facing Brickwork Colour: Multi Buff

03 - Facing Brickwork Colour: Multi Buff Light

04 - Facing Stonework Colour: Red Sandstone

05 - Gabion Retaining Walls