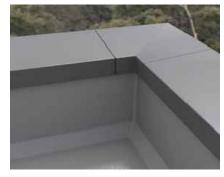

13 - PPC Aluminium External Window and Door Reveals Colour: RAL 7012

14 - PPC Aluminum Coping and Flashing Details Colour: RAL 7012 & 7045

15 - Steel Balcony and Frame Colour: RAL 7012 & 7045

16 - Balcony Soffits Colour: RAL 9010 (White)

18 - Louvred Plant Screen Colour: RAL 7045

19 - Flat Roofs - Single Ply Colour: Mid & Dark Grey

his drawing is to be read in conjunction with the following information:

Architectural planning elevations

Landscape Architect's Information