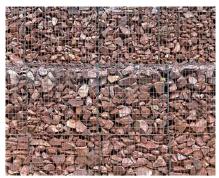

01 - Facing Brickwork & Retaining Wall Feature Colour: Red Stock

02 - Facing Brickwork Colour: Multi Buff

03 - Facing Brickwork Colour: Multi Buff Light

04 - Facing Stonework Colour: Red Sandstone

05 - Gabion Retaining Walls