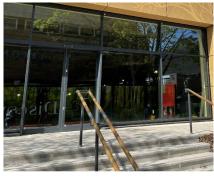

09 - Obscured Window Glazing

10 - Framed Curtain Wall Glazing 11a - Metal Window Panels **PPC Aluminium Frame** Colour: RAL 7012

Colour: RAL 7012

11b - Metal Window Panels Colour: RAL 7045

12 - Recessed Metal Channel Colour: RAL 7012

13 - PPC Aluminium External Window and Door Reveals Colour: RAL 7012

14 - PPC Aluminum Coping and Flashing Details Colour: RAL 7012 & 7045

15 - Steel Balcony and Frame Colour: RAL 7012 & 7045

16 - Balcony Soffits Colour: RAL 9010 (White)