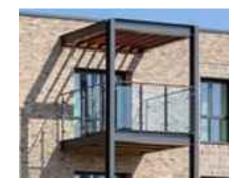

13 - PPC Aluminium External Window and Door Reveals Colour: RAL 7012

14 - PPC Aluminum Coping and Flashing Details Colour: RAL 7012 & 7045

15 - Steel Balcony and Frame Colour: RAL 7012 & 7045

16 - Balcony Soffits Colour: RAL 9010 (White)