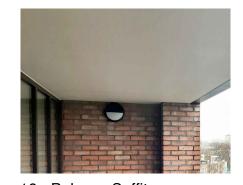

13 - PPC Aluminium External Window and Door Reveals Colour: RAL 7012

14 - PPC Aluminum Coping and Flashing Details Colour: RAL 7012 & 7045

15 - Steel Balcony and Frame Colour: RAL 7012 & 7045

16 - Balcony Soffits Colour: RAL 9010 (White)