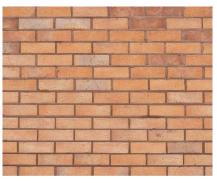

01 - Facing Brickwork & Retaining Wall Feature Colour: Red Stock

02 - Facing Brickwork Colour: Multi Buff

03 - Facing Brickwork Colour: Multi Buff Light

04 - Facing Stonework Colour: Red Sandstone

05 - Gabion Retaining Walls