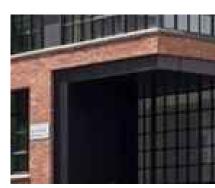

01 - Facing Brickwork & Retaining Wall Feature Colour: Red Stock

02 - Facing Brickwork Colour: Multi Buff

03 - Facing Brickwork Colour: Multi Buff Light

04 - Facing Stonework Colour: Red Sandstone

05 - Gabion Retaining Walls

06a - Standing Seam Metal Cladding Colour: RAL 7012

06b - Standing Seam Metal Cladding Colour: RAL 7045

07 - PPC Aluminium External Window and Door Frames Colour: RAL 7012

08 - External Louvred Window & Door Frames Colour: RAL 7012