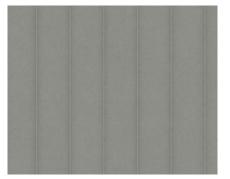

06a - Standing Seam Metal Cladding Colour: RAL 7012

06b - Standing Seam Metal Cladding Colour: RAL 7045

07 - PPC Aluminium External Window and Door Frames Colour: RAL 7012

08 - External Louvred Window & Door Frames Colour: RAL 7012