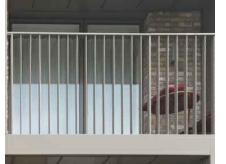

13 - PPC Aluminium External Window and Door Reveals Colour: RAL 7012

14 - PPC Aluminum Coping and Flashing Details Colour: RAL 7012 & 7045

15 - Steel Balcony and Frame Colour: RAL 7012 & 7045

16 - Balcony Soffits Colour: RAL 9010 (White)