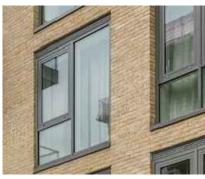

09 - Obscured Window Glazing

10 - Framed Curtain Wall Glazing 11a - Metal Window Panels **PPC Aluminium Frame** Colour: RAL 7012

Colour: RAL 7012

11b - Metal Window Panels Colour: RAL 7045

12 - Recessed Metal Channel Colour: RAL 7012

13 - PPC Aluminium External Window and Door Reveals Colour: RAL 7012

14 - PPC Aluminum Coping and Flashing Details Colour: RAL 7012 & 7045

15 - Steel Balcony and Frame Colour: RAL 7012 & 7045

16 - Balcony Soffits Colour: RAL 9010 (White)