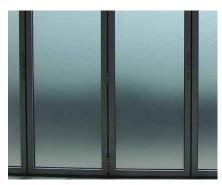

09 - Obscured Window Glazing

10 - Framed Curtain Wall Glazing 11a - Metal Window Panels **PPC Aluminium Frame** Colour: RAL 7012

Colour: RAL 7012

11b - Metal Window Panels Colour: RAL 7045

12 - Recessed Metal Channel Colour: RAL 7012