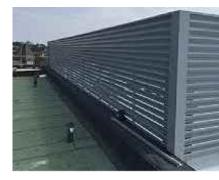

18 - Louvred Plant Screen Colour: RAL 7045

19 - Flat Roofs - Single Ply Colour: Mid & Dark Grey

his drawing is to be read in conjunction with the following information:

Architectural planning elevations

Landscape Architect's Information