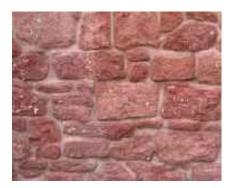

01 - Facing Brickwork & Retaining Wall Feature Colour: Red Stock

02 - Facing Brickwork Colour: Multi Buff

03 - Facing Brickwork Colour: Multi Buff Light

04 - Facing Stonework Colour: Red Sandstone

05 - Gabion Retaining Walls