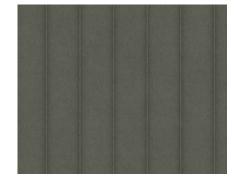

06a - Standing Seam Metal Cladding Colour: RAL 7012

06b - Standing Seam Metal Cladding Colour: RAL 7045

07 - PPC Aluminium External Window and Door Frames Colour: RAL 7012

08 - External Louvred Window & Door Frames Colour: RAL 7012