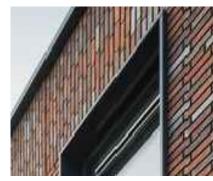

01 - Facing Brickwork & Retaining Wall Feature Colour: Red Stock

02 - Facing Brickwork Colour: Multi Buff

03 - Facing Brickwork Colour: Multi Buff Light

04 - Facing Stonework Colour: Red Sandstone

05 - Gabion Retaining Walls

06a - Standing Seam Metal Cladding Colour: RAL 7012

06b - Standing Seam Metal Cladding Colour: RAL 7045

07 - PPC Aluminium External Window and Door Frames Colour: RAL 7012

08 - External Louvred Window & Door Frames Colour: RAL 7012

09 - Obscured Window Glazing

10 - Framed Curtain Wall Glazing 11a - Metal Window Panels **PPC Aluminium Frame** Colour: RAL 7012

Colour: RAL 7012

11b - Metal Window Panels Colour: RAL 7045

12 - Recessed Metal Channel Colour: RAL 7012