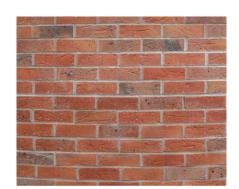

01 - Facing Brickwork & Retaining Wall Feature Colour: Red Stock

02 - Facing Brickwork Colour: Multi Buff

03 - Facing Brickwork Colour: Multi Buff Light

04 - Facing Stonework Colour: Red Sandstone

05 - Gabion Retaining Walls