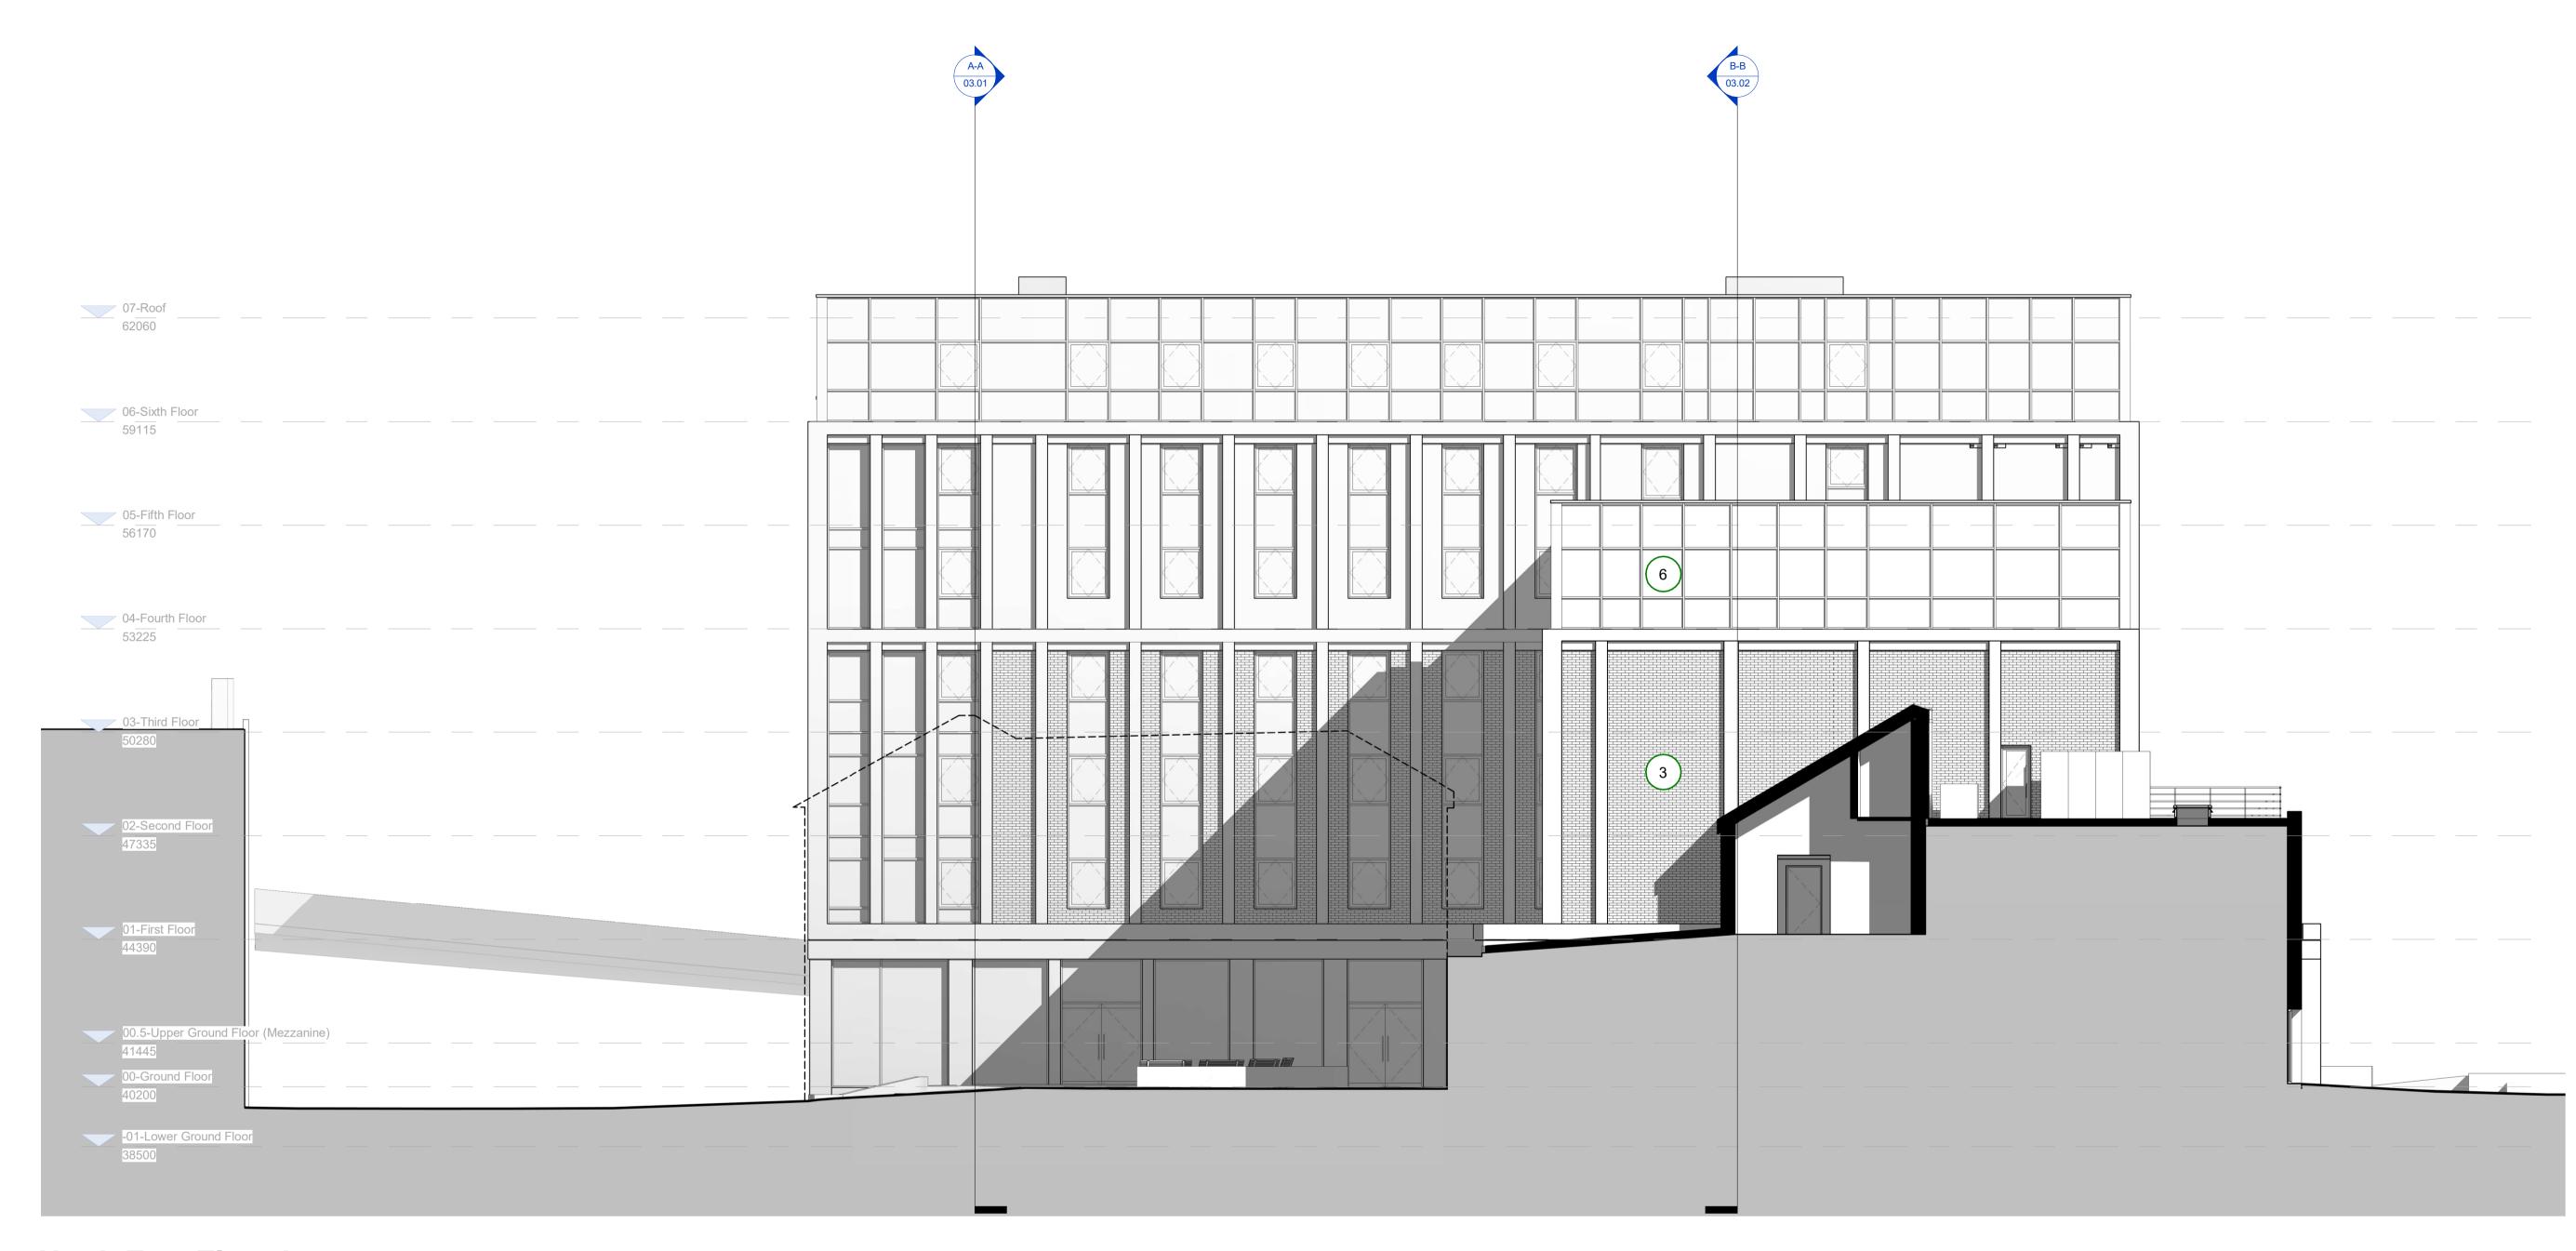

## **North East Elevation**

1:100

## **Elevation Key**

| Material Schedule |                                                                                                                                         |  |  |  |
|-------------------|-----------------------------------------------------------------------------------------------------------------------------------------|--|--|--|
| Reference         | Material                                                                                                                                |  |  |  |
| 1                 | Red polished Sandstone cladding panel                                                                                                   |  |  |  |
| 2                 | Pale Sandstone cladding panel                                                                                                           |  |  |  |
| 3                 | Pale red brick slip cladding panels with natural cement mortar                                                                          |  |  |  |
| 4                 | Bronze / Slate Grey PPC aluminium curtain wall system with opening lights, spandrel panels and integrated louvre panels                 |  |  |  |
| 5                 | Bronze / Slate Grey PPC aluminium doors                                                                                                 |  |  |  |
| 6                 | Slate Grey PPC aluminium curtain wall system with opening lights, light grey mirror effect spandrel panels and integrated louvre panels |  |  |  |
| 7                 | Slate grey PPC aluminium parapet cappings                                                                                               |  |  |  |
| 8                 | Slate grey PPC alumiunium cladding to roof plant                                                                                        |  |  |  |
| 9                 | Flat roofing membrane                                                                                                                   |  |  |  |
| 10                | Sedum green roof system                                                                                                                 |  |  |  |
| 11                | Frosted glazing                                                                                                                         |  |  |  |