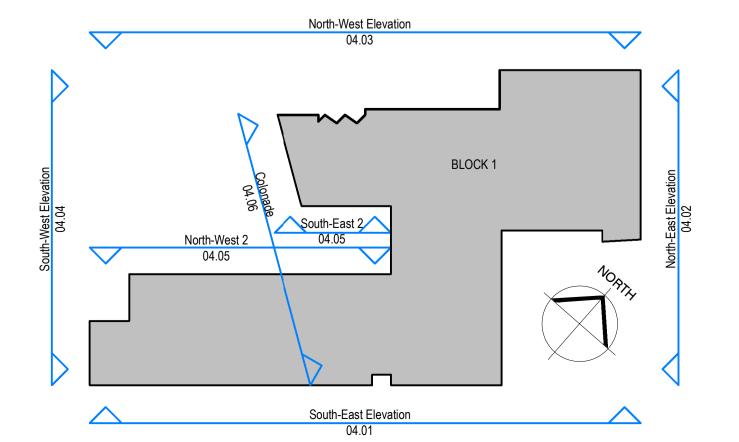

## **North East Elevation**

1:100

|                                                            | CTATUC                  | STATUS DESCRIPTION          |  |  |  |  |
|------------------------------------------------------------|-------------------------|-----------------------------|--|--|--|--|
|                                                            | EHQ- LH                 | IC-01 - ZZ - DR - A - 04.02 |  |  |  |  |
| DRAWING NUMBER (PROJECT-ORIGINATOR-ZONE-LEVEL-TYPE-ROLE-NU |                         |                             |  |  |  |  |
|                                                            | B1 North East Elevation |                             |  |  |  |  |
|                                                            | DETAIL                  |                             |  |  |  |  |