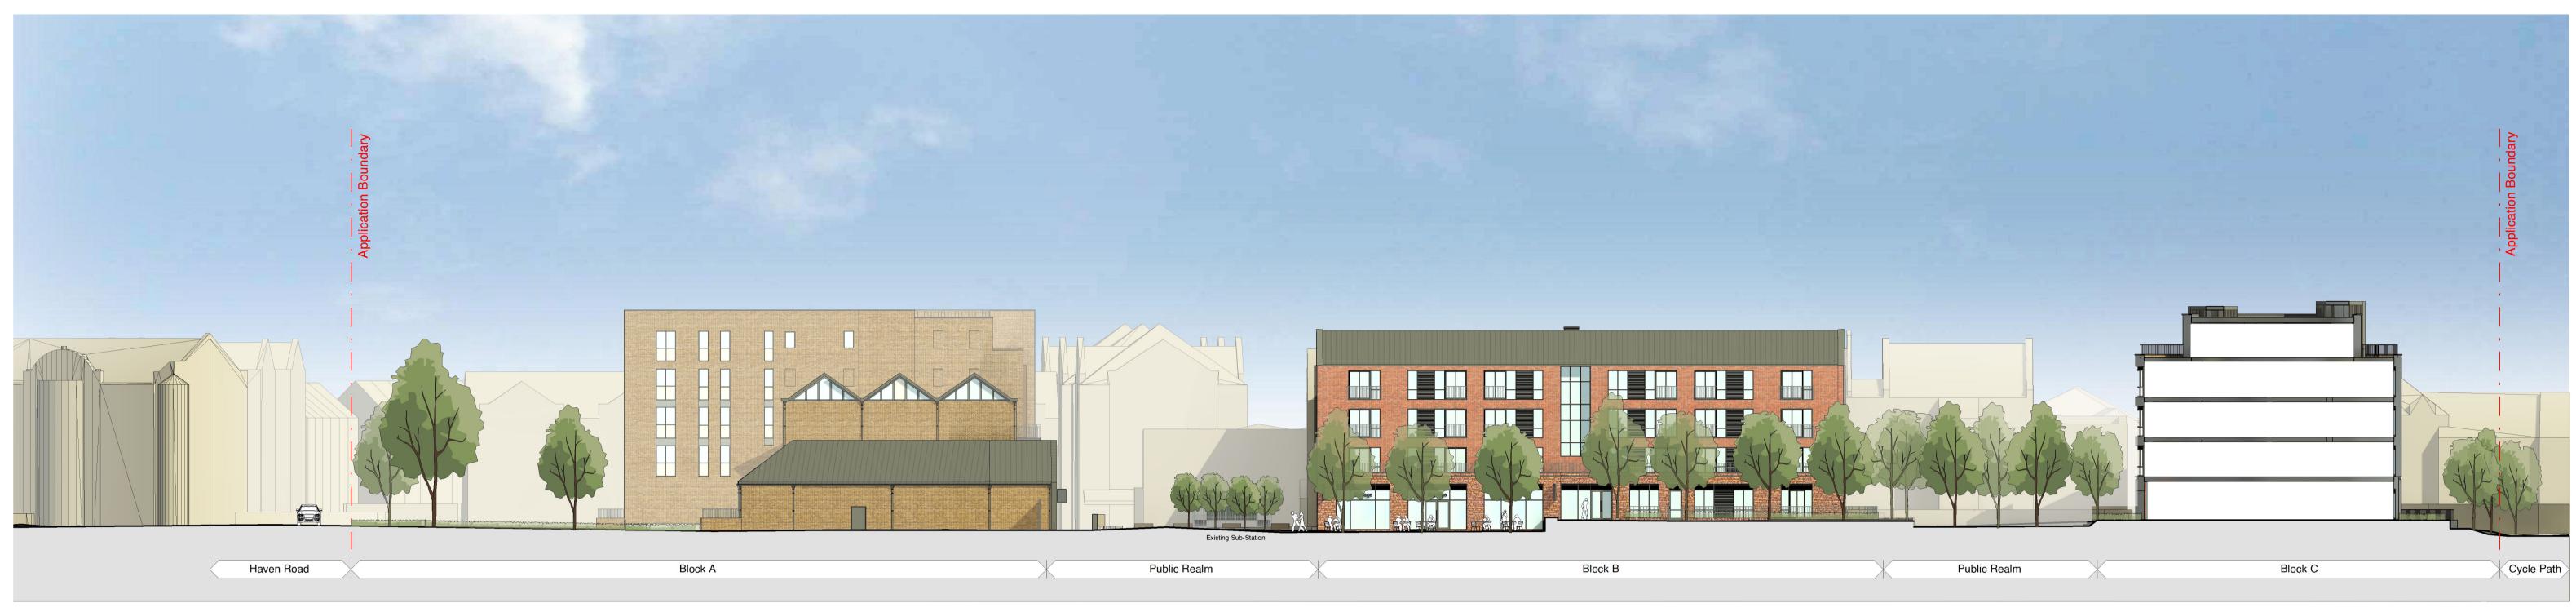

Street Elevation 7



## Street Elevation 8 Drawing Title: Revision Comments Materials Key NOTE: This drawing is generated Planning Issue 29-07-2022 EL AM Haven Banks, from a federated Revit model, as Proposed 16-02-2023 JW AM such the Structural and M&E 17 PPC Louvres Colour: Dark Grey Revised Planning Issue 09a Anodised Window Panels 12 Recessed Metal Channel 22 Metal Balustrade 01 Facing Brickwork 05 Gabion Retaining Wall elements shown were not modelled Colour: Red Stock Colour: Bronze Colour: Dark Grey Colour: Dark Grey Street Elevations - Sheet 4 Exeter by Piper Whitlock Architecture (PWA). PWA do not take any 13 Metal Wave Profile 02 Facing Brickwork Colour: Multi Buff 06a Metal Cladding Colour: Dark Grey 23 PPC Aluminium Coping 09b Anodised Window Panels 18 Obscured Window Glazin