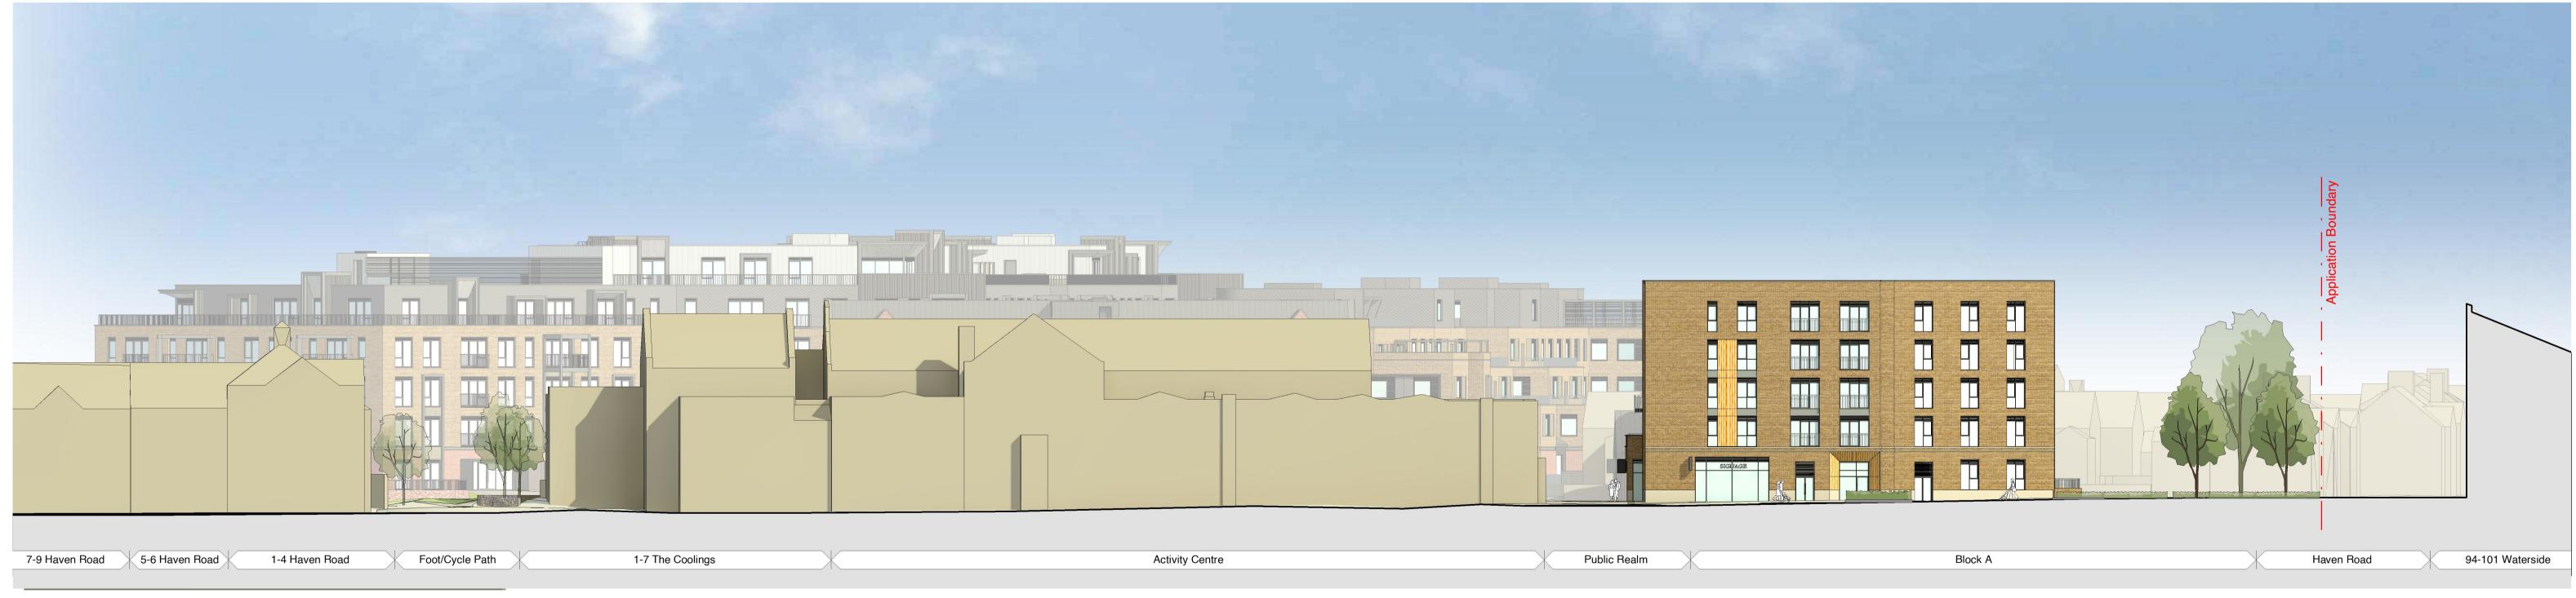

## Street Elevation 8 Drawing Title: Revision Comments Materials Key NOTE: This drawing is generated Planning Issue 29-07-2022 EL AM Haven Banks, from a federated Revit model, as Proposed 16-02-2023 JW AM such the Structural and M&E 17 PPC Louvres Colour: Dark Grey Revised Planning Issue 09a Anodised Window Panels 12 Recessed Metal Channel 22 Metal Balustrade 01 Facing Brickwork 05 Gabion Retaining Wall elements shown were not modelled Colour: Red Stock Colour: Bronze Colour: Dark Grey Colour: Dark Grey Street Elevations - Sheet 4 Exeter by Piper Whitlock Architecture (PWA). PWA do not take any 13 Metal Wave Profile 02 Facing Brickwork Colour: Multi Buff 06a Metal Cladding Colour: Dark Grey 23 PPC Aluminium Coping 09b Anodised Window Panels 18 Obscured Window Glazing responsibility for the design of the Window Reveals Colour: Dark & Light Grey Colour: Light Grey other consultant information Colour: Gold Welbeck CP referenced into PWA's drawing and all such information should be PW PIPER WHITLOCK 19 Steel Balcony and Frame Colour: Dark Grey 06a Metal Cladding Key Plan 03 Facing Brickwork 10 Cycle Store Mesh Screen 14 Metal Wave Profile Soffit 24 Louvred Plant Screen Project Ref: Orig: Zone: Lev: Type: Role: Num: Rev: sourced/interrogated from drawings/ Colour: Multi Buff Light Colour: Light Grey Colour: Corten Colour: Grey Colour: Light Grey models provided by the companies HREXE - PWA-00 - ZZ - DR- A - 0204 - G2 15 Framed Curtain Wall Glazing 20 Metal Canopy Colour: Bronze 25 Single Ply Membrane Roof Colour: Light, Mid & Grey responsible for their creation. 04a Facing Stone Colour: Red SandStone 07 Metal Shingle Cladding Colour: Mid Grey 11a PPC Window Surround PWA Code: Notes: Use annotated dimensions only. All dimensions in millimeters unless otherwise stated. This drawing is to be read in conjunction with all other related material. Any discrepancies, conflicts or errors must be reported to Piper Whitlock Architecture before commencing work. PPC Aluminium Frame Colour: Dark Grey Stage: Scale @ A1: © Piper Whitlock Architecture Ltd, Colour: Dark Grey PLANNING 3 1:250 2nd Floor, Anglo St. James House, 39a Southgate Street, Winchester, Hampshire SO23 9EH Tel: 01962 843586, Email: enquiries@piperwhitlock.co.uk, www.piperwhitlock.co.uk 08 Castellated Meta Colour: Dark Grey 16 External Doors and 08 Castellated Metal Cladding 04b Facing Stone 11b Metal Window Surround 21 Balcony Soffits Window Frame Colour: RAL 9010 (White) Colour: Light Beige Colour: Dark Grey