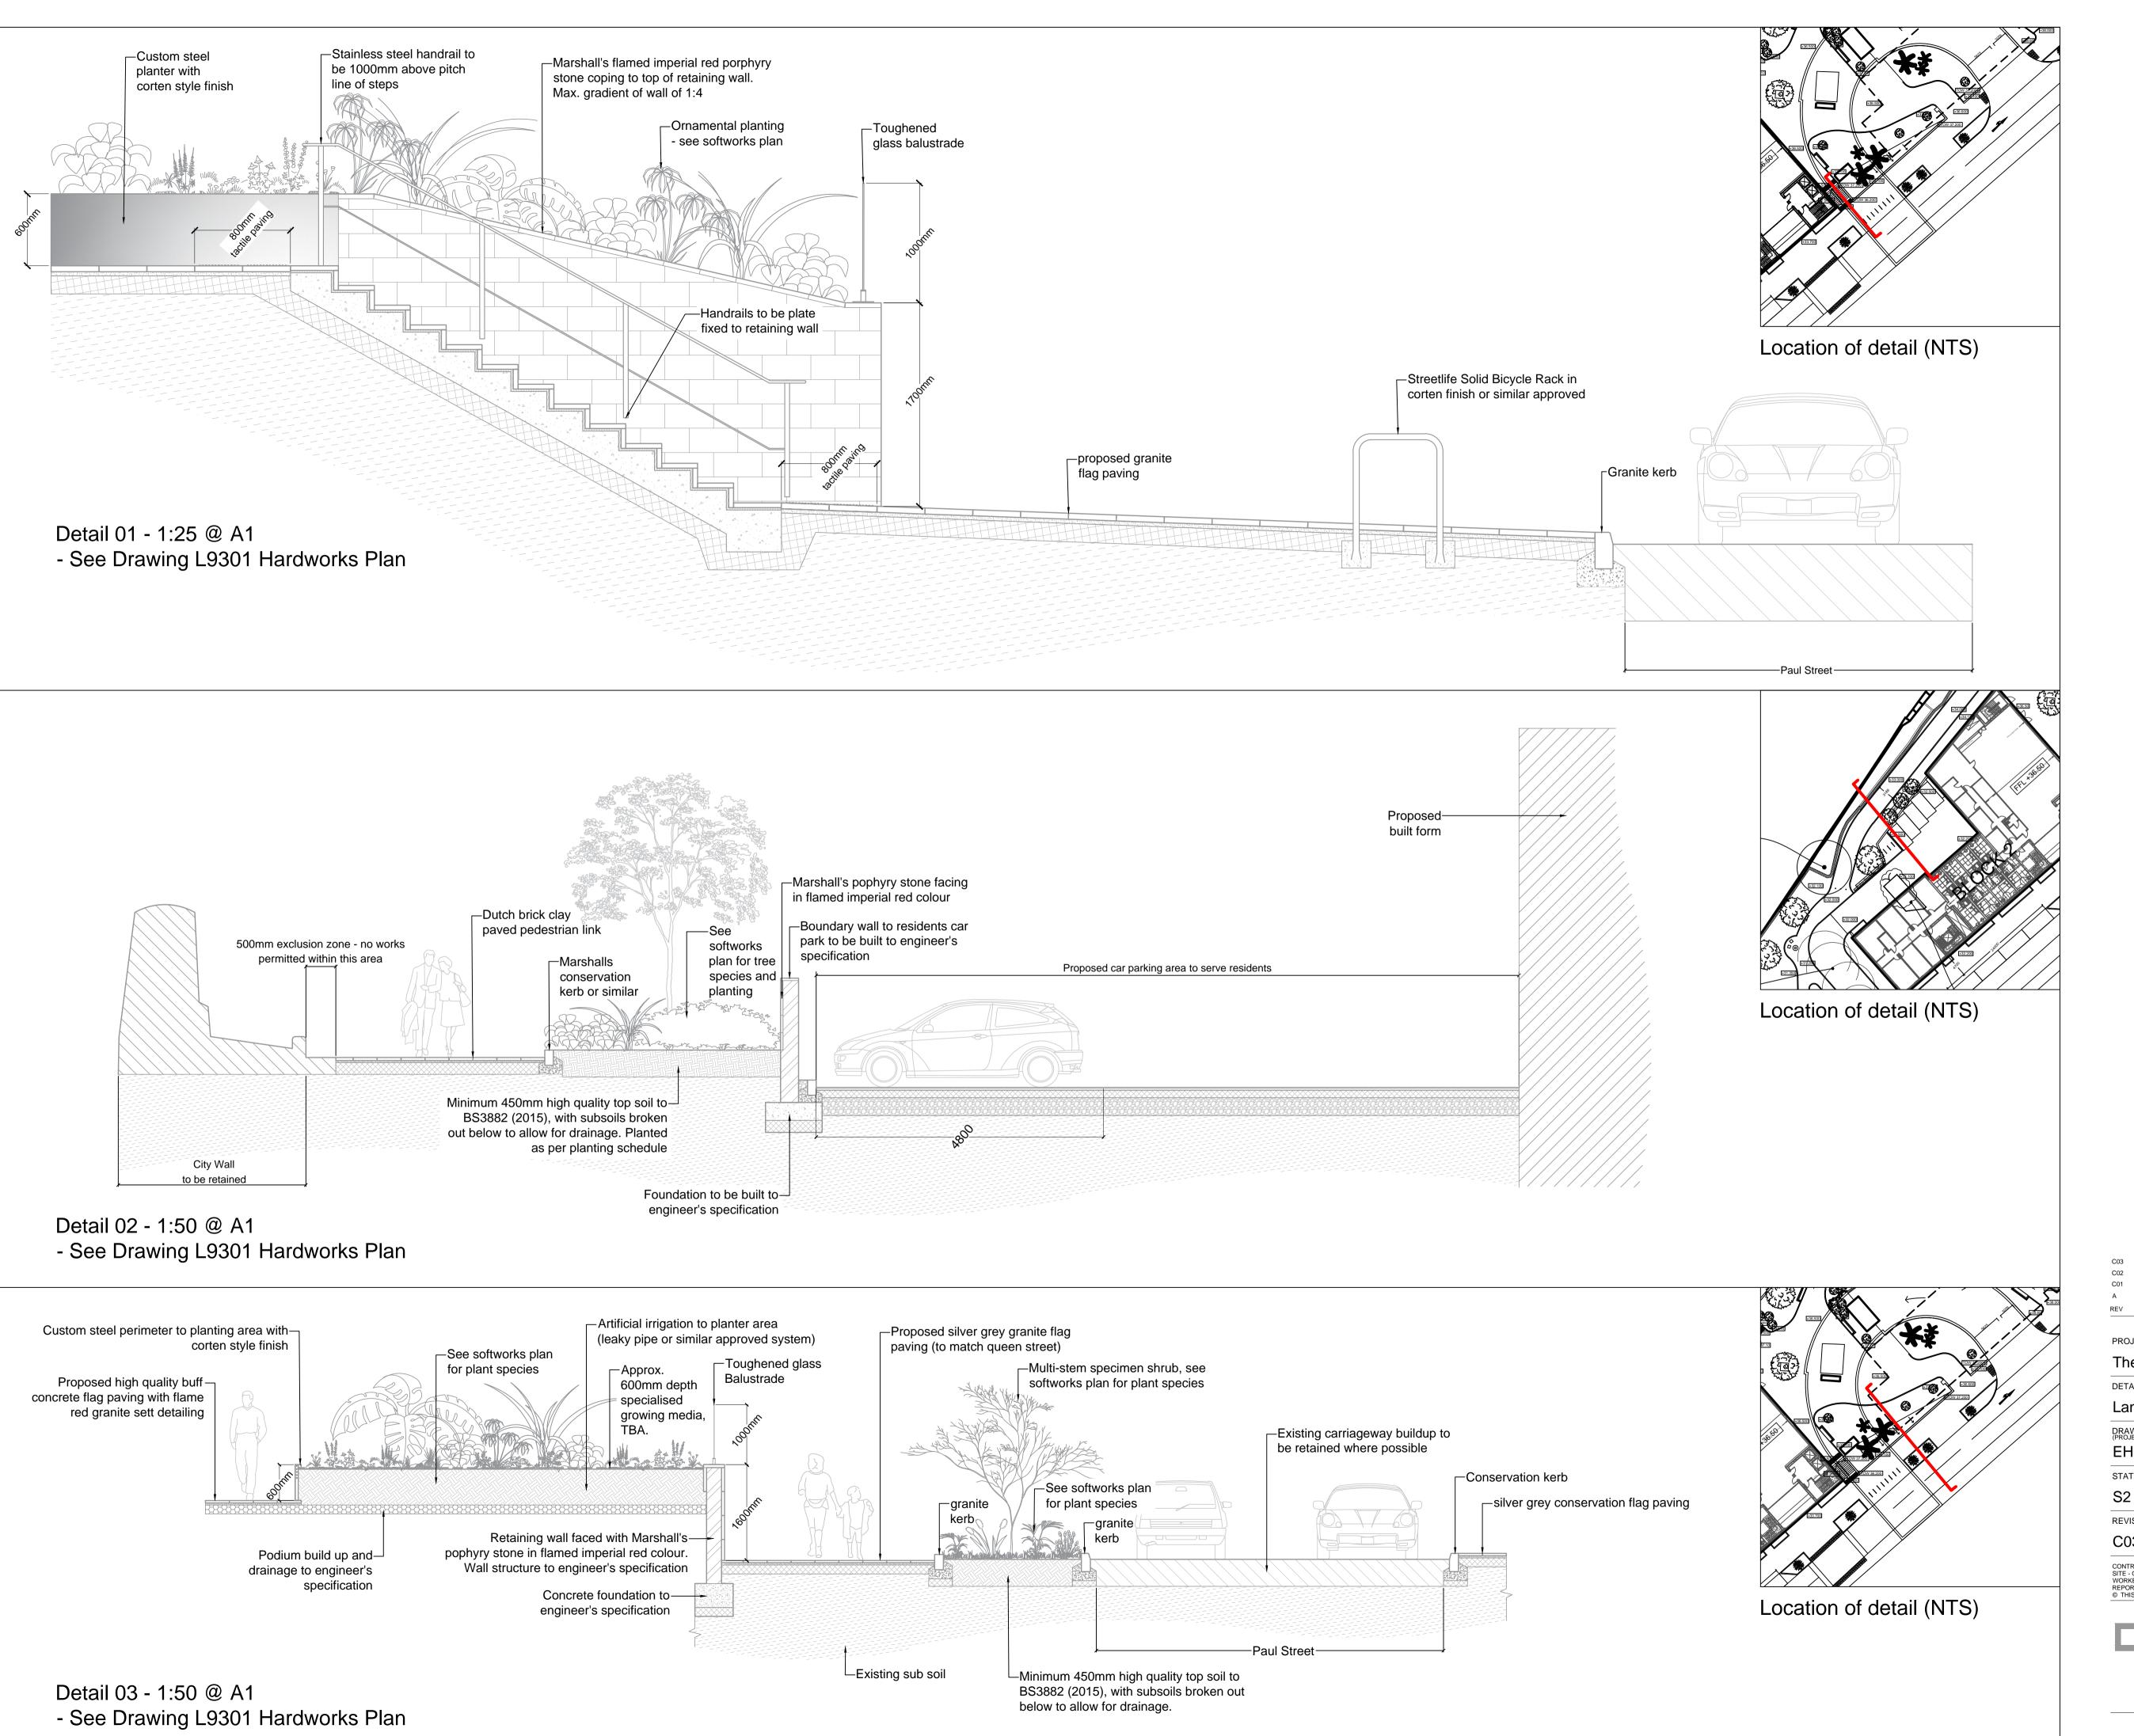

PROJECT TITLE

The Harlequins Centre

TAIL

Landscape Details Sheet 1 of 2

| EHQ                                                                                                                                                               | JMBER<br>nator-zone-level-type-role-numbe<br>- LHC - XX- XX | - DR - L - 93.1    |
|-------------------------------------------------------------------------------------------------------------------------------------------------------------------|-------------------------------------------------------------|--------------------|
| STATUS                                                                                                                                                            | STATUS DESCRIPTION                                          |                    |
| S2                                                                                                                                                                | Planning                                                    |                    |
| REVISION                                                                                                                                                          | DATE                                                        | SCALE              |
| C03                                                                                                                                                               | October 2019                                                | Various @ A1       |
| CONTRACTORS MUST CHECK ALL DIMENSIONS ON SITE - ONLY FIGURED DIMENSIONS ARE TO BE WORKED FROM - DISCREPANCIES MUST BE REPORTED TO THE ARCHITECT BEFORE PROCEEDING |                                                             | LHC PROJECT NUMBER |
|                                                                                                                                                                   |                                                             | 17161              |