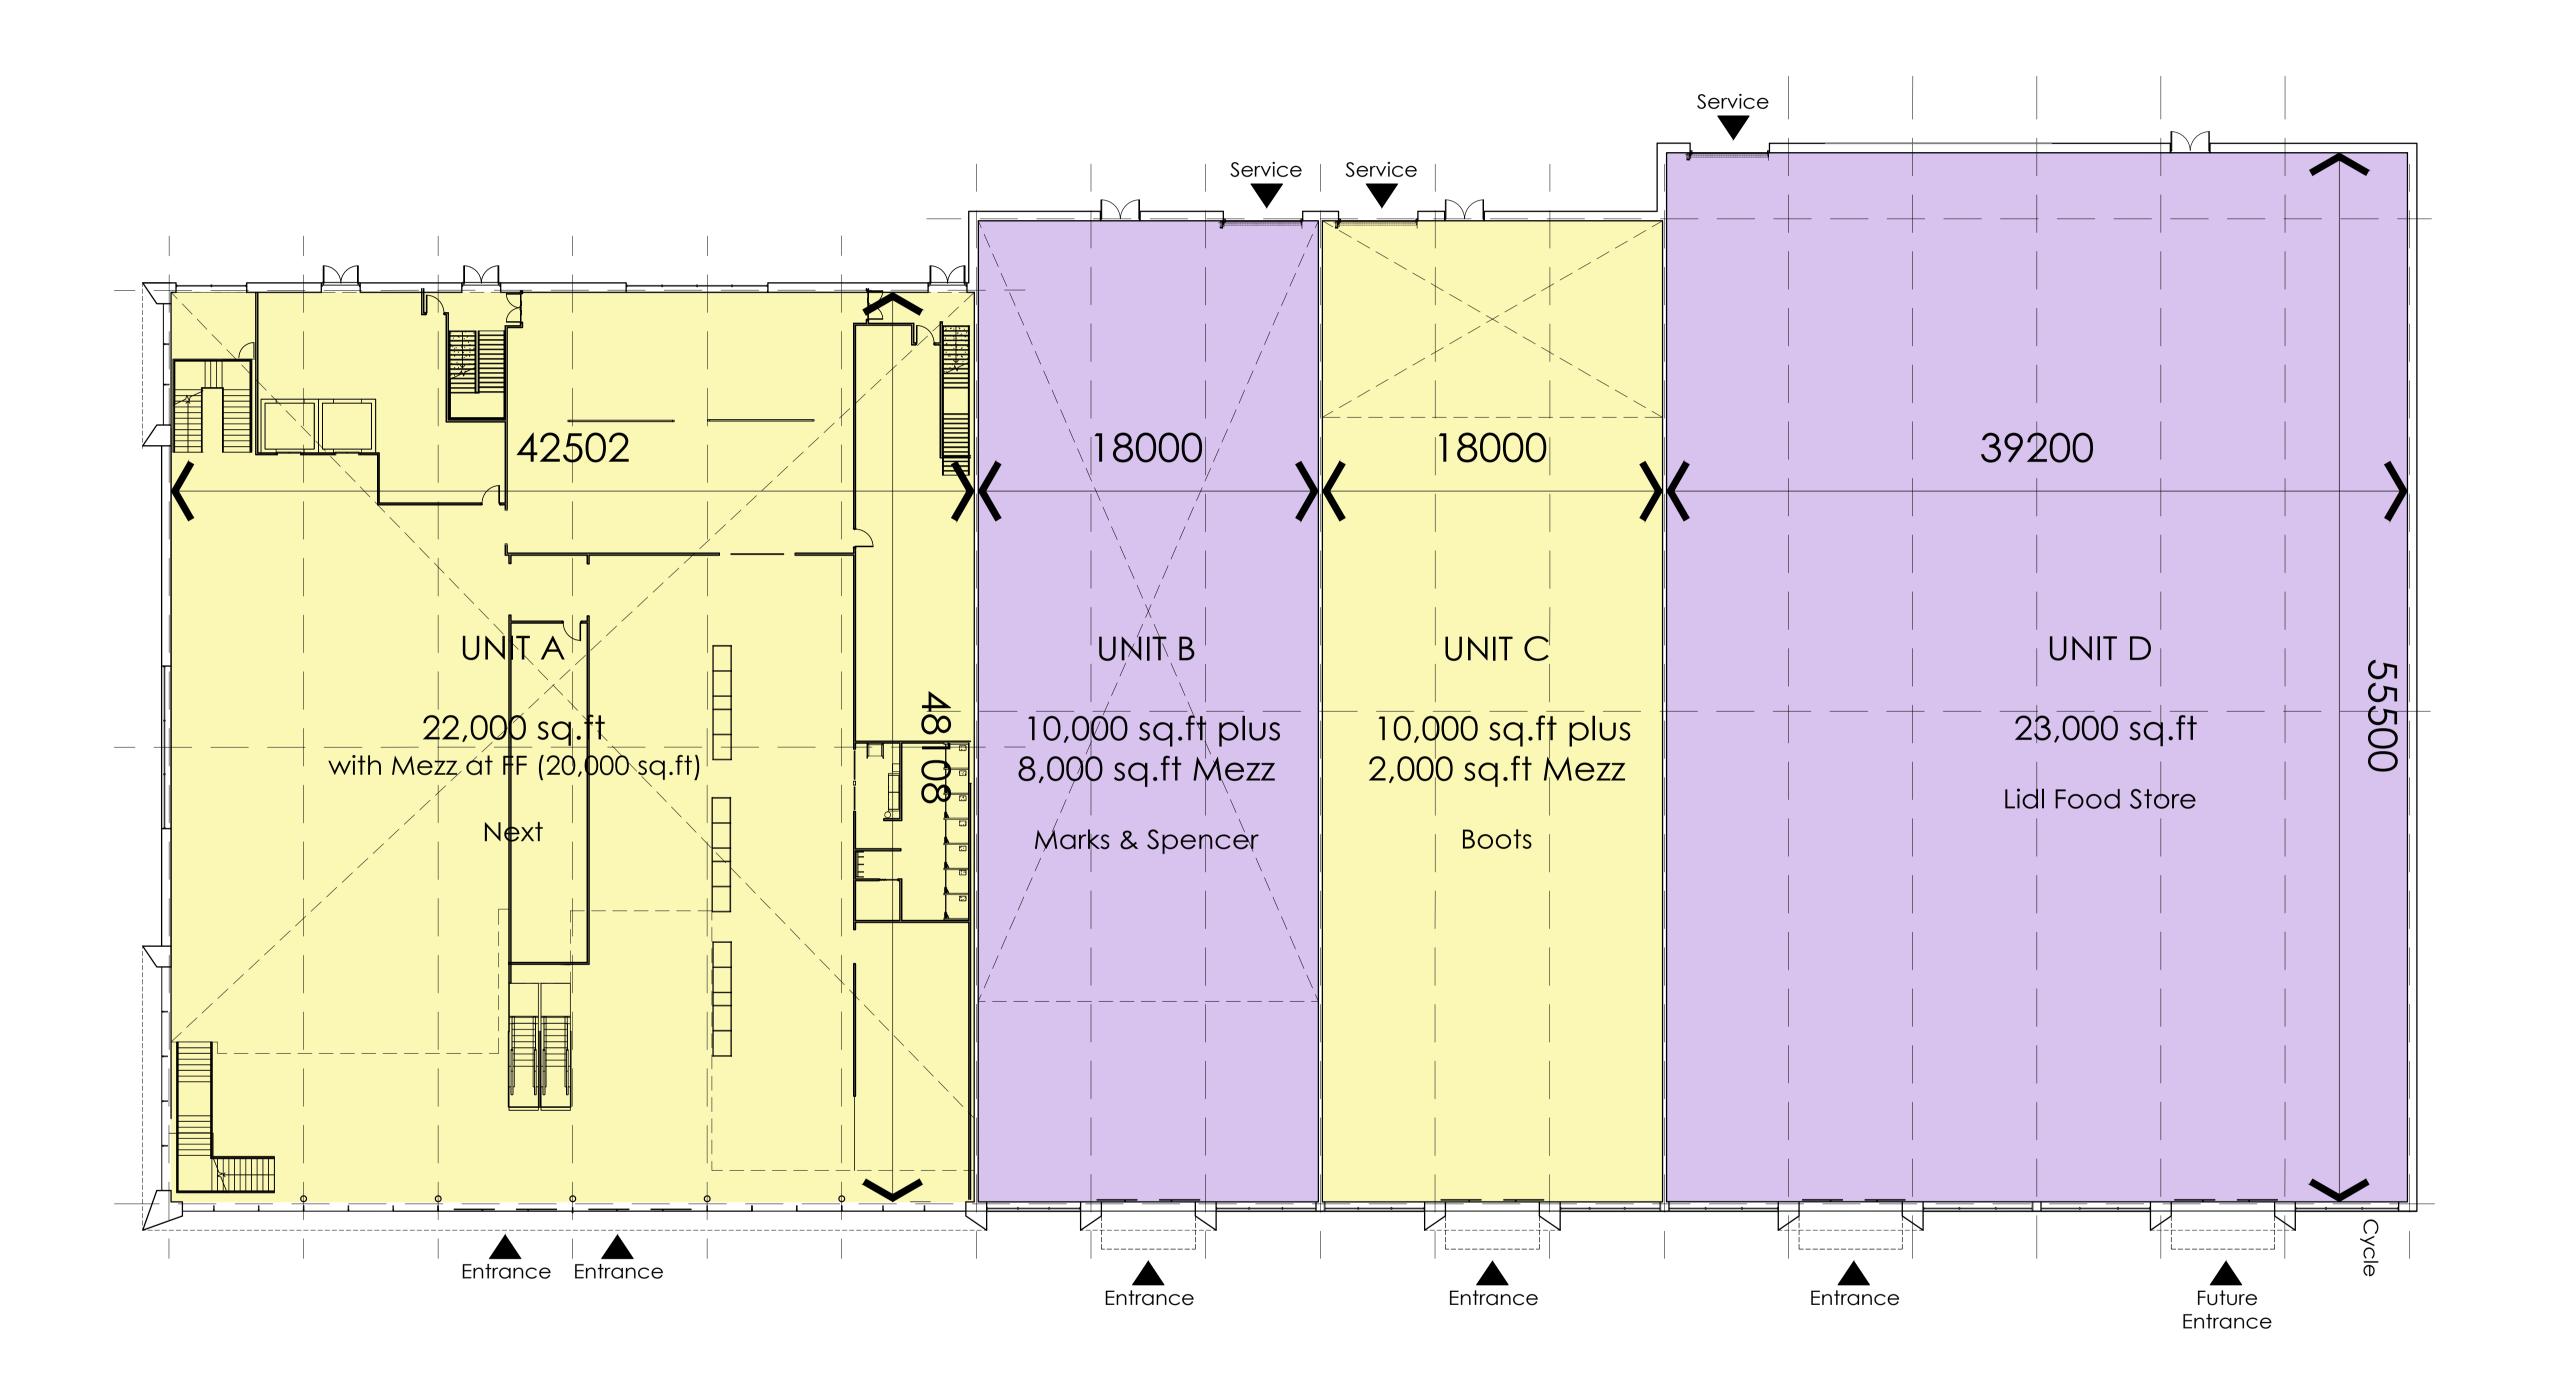

**General Notes** 

All site dimensions shall be verified by the Contractor on site prior to commencing any works.

Do not scale from this drawing.

Only work to written dimensions.

This drawing is the property of Fletcher-Rae (UK) Limited (t/a Fletcher-Rae) and copyright is reserved by them. The drawing is not to be copied or disclosed by or to any unauthorised persons without the prior written consent of Fletcher-Rae (UK) Limited.



Revision

Scale Status Drawn by Date Client

1:200@A1 PL AR 05.12.2017

Consolidated Property Group LLP

Project Honiton Road, Exeter

Drawing Description Proposed Block A-D GA Ground Floor & Mezzanine Drawing No. 15049\_PL03

Rev.



Hill Quays, 5 Jordan Street, Manchester, M15 4PY

- t +44 (0)161 242 1140 f +44 (0)161 242 1141 w www.fletcher-rae.com
- e