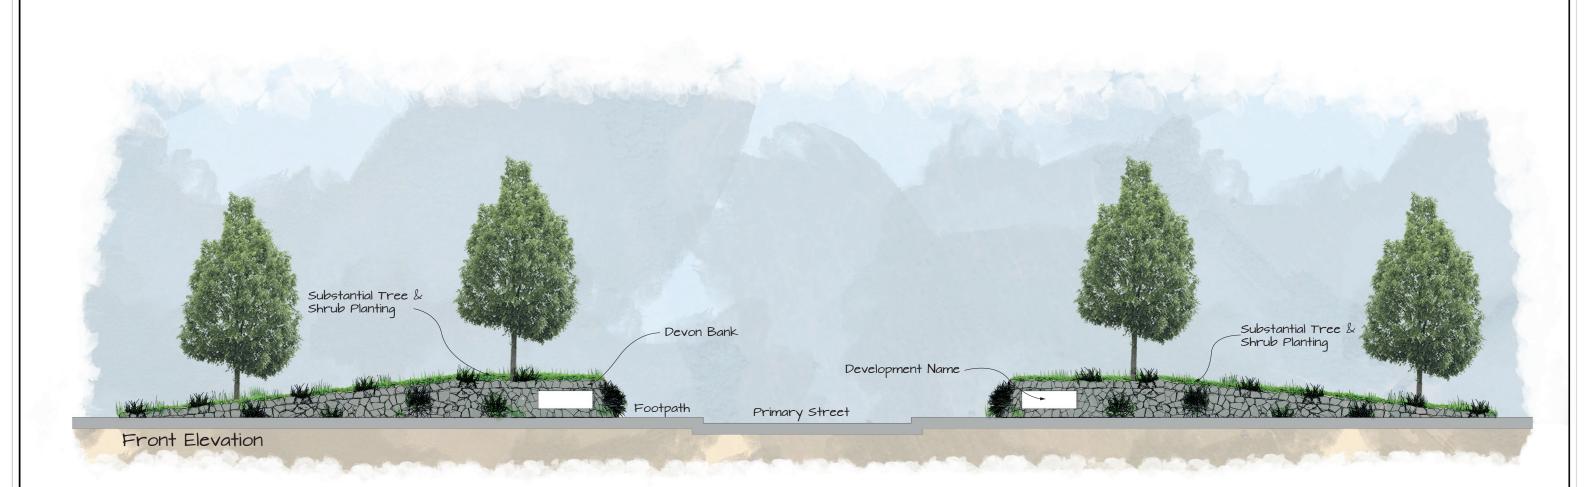

1st Floor Building 102 Wales 1 Business Park Magor NP26 3DG Tel - 01291674800

| Project     | Spruce Close, Exeter                 |                       |            |       |          |     |
|-------------|--------------------------------------|-----------------------|------------|-------|----------|-----|
| Drawing     | Spruce Close Entrance Feature Design |                       |            |       |          |     |
| Status      | Reserved Mat                         | ters Application (RM) |            |       |          |     |
| Project No. |                                      | Drawn By              | DJ         | Scale | 1:100    | @A3 |
| Drawing No. | 182                                  | Checked By            | Checked By |       | Nov 2023 |     |
| Revision    | *                                    |                       |            |       |          |     |