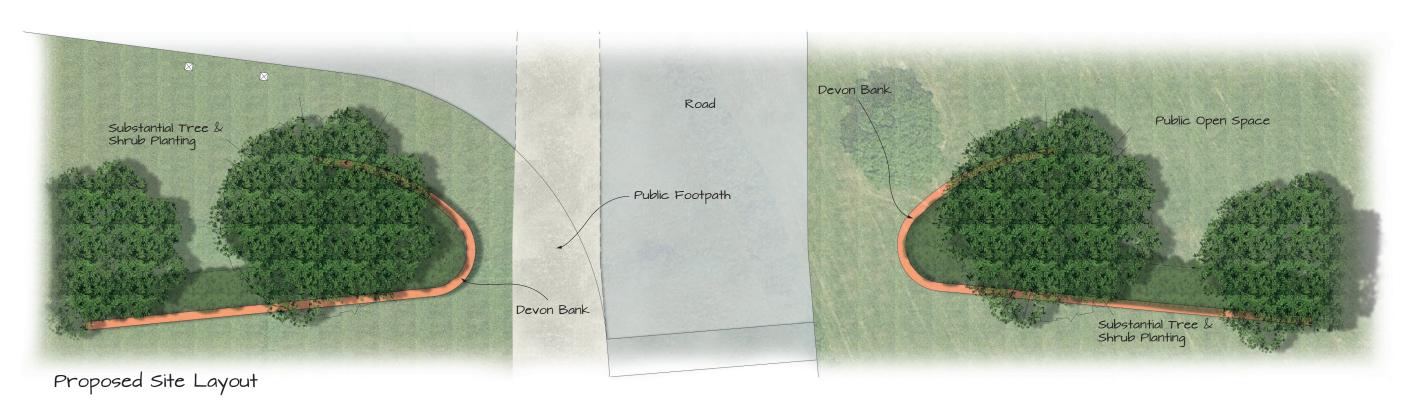

1st Floor Building 102 Wales 1 Business Park Magor NP26 3DG Tel - 01291674800

| Project     | Spruce Close, Exeter                 |                       |            |       |          |     |
|-------------|--------------------------------------|-----------------------|------------|-------|----------|-----|
| Drawing     | Spruce Close Entrance Feature Design |                       |            |       |          |     |
| Status      | Reserved Mat                         | ters Application (RM) |            |       |          |     |
| Project No. |                                      | Drawn By              | DJ         | Scale | 1:100    | @A3 |
| Drawing No. | 182                                  | Checked By            | Checked By |       | Nov 2023 |     |
| Revision    | *                                    |                       |            |       |          |     |