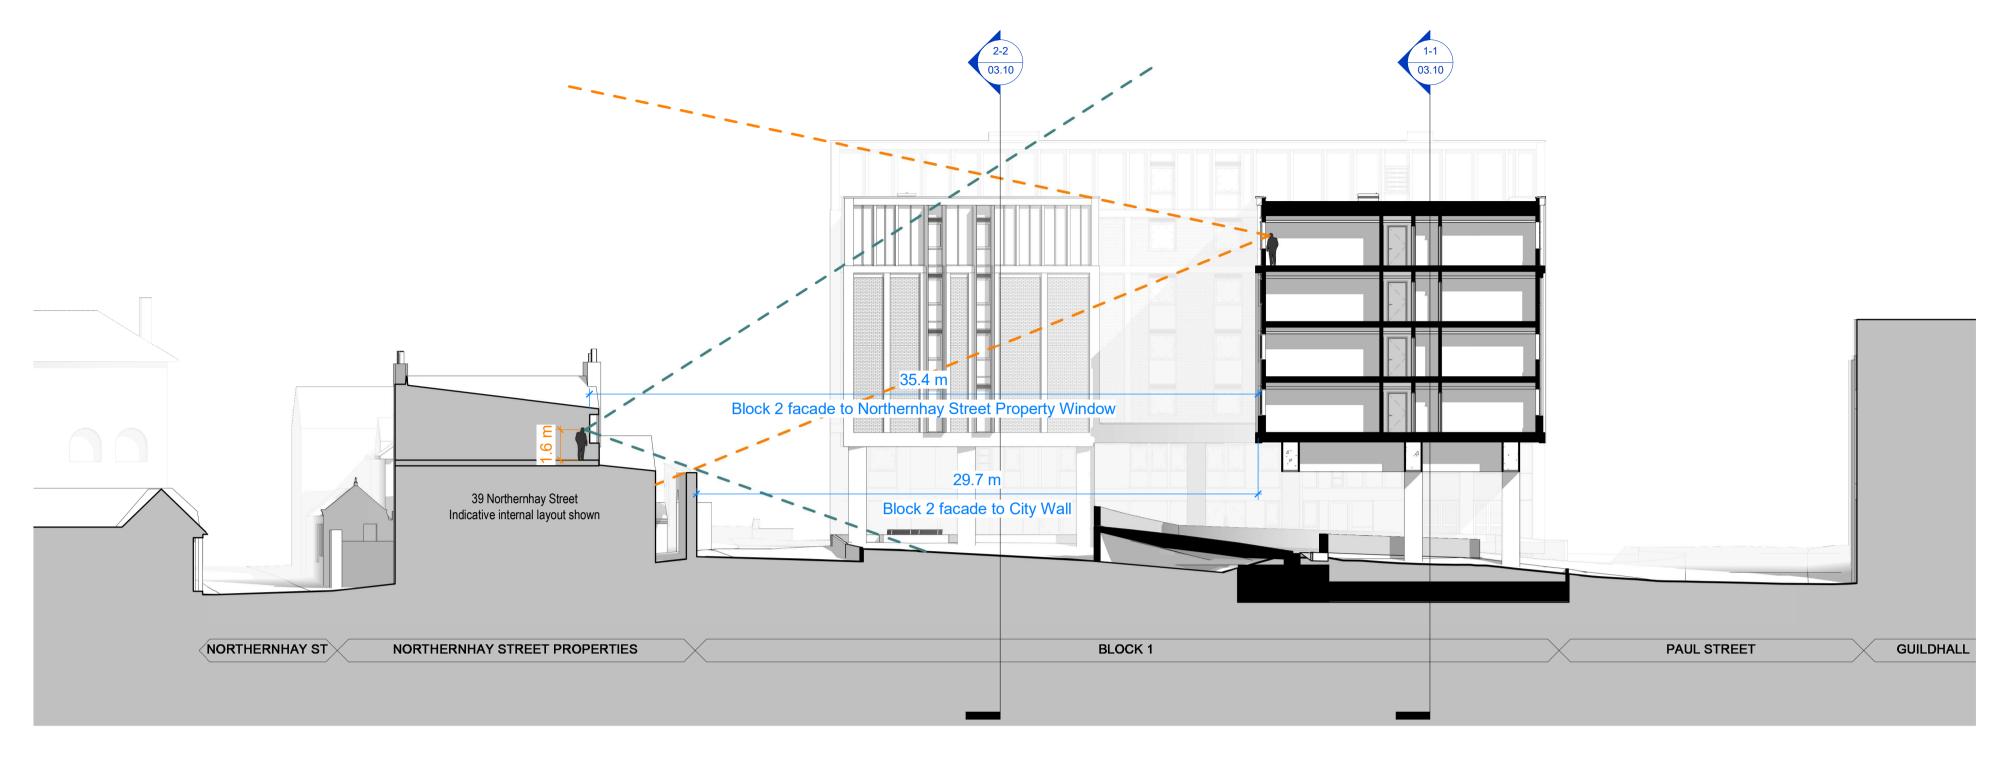

Proposed Site Section L-L 1:200

### \_\_\_\_\_ DETAIL

| DETAIL |  |   |  |
|--------|--|---|--|
| -      |  | ~ |  |

| Proposed | Site | Section |
|----------|------|---------|

| Proposed | Site | Section | L- |
|----------|------|---------|----|
|          |      |         |    |