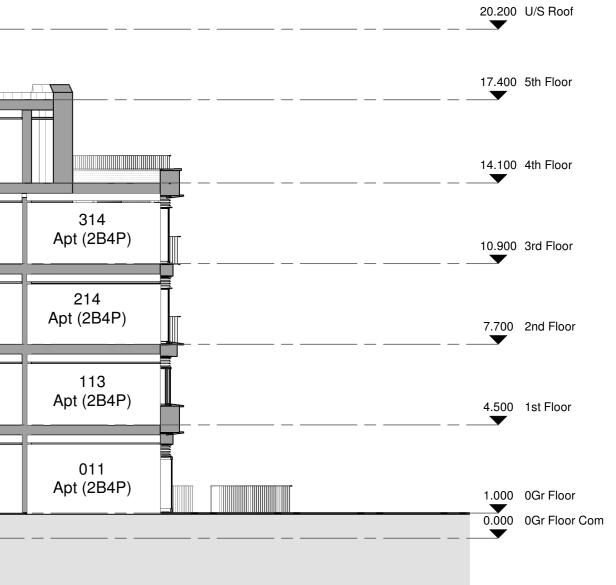

Section C-C 1:150

Rev Comments NOTE: This drawing is generated Date Dr Ch 28-07-2022 JW AM from a federated Revit model, as G1 Planning Issue such the Structural and M&E elements shown were not modelled by Piper Whitlock Architecture (PWA). PWA do not take any responsibility for the design of the other consultant information referenced into PWA's drawing and all such information should be sourced/interrogated from Notes: Use annotated dimensions only. All dimensions in millimeters drawings/ models provided by the PWA Code: companies responsible for their unless otherwise stated. This drawing is to be read in conjunction with 20021 all other related material. Any discrepancies, conflicts or errors must be creation. reported to Piper Whitlock Architecture before commencing work.

|                   |                   |                   | 503<br>Apt (3B6P) | Circulation | Lift | 502<br>Apt (3B6P) |
|-------------------|-------------------|-------------------|-------------------|-------------|------|-------------------|
|                   |                   | 413<br>Apt (2B4P) | 412<br>Apt (1B2P) | Circulation | Lift | 410<br>Apt (2B4P) |
| 315<br>Apt (1B2P) | 314<br>Apt (2B4P) | 313<br>Apt (2B4P) | 312<br>Apt (1B2P) | Circulation | Lift | 310<br>Apt (2B4P) |
| 215<br>Apt (1B2P) | 214<br>Apt (2B4P) | 213<br>Apt (2B4P) | 212<br>Apt (1B2P) | Circulation | Lift | 210<br>Apt (2B4P) |
| 114<br>Apt (1B2P) | 113<br>Apt (2B4P) | 112<br>Apt (2B4P) | 111<br>Apt (1B2P) | Circulation | Lift | 109<br>Apt (2B4P) |
| 012<br>Apt (1B2P) | 011<br>Apt (2B4P) | 010<br>Apt (2B4P) | Gym               | Circulation | Lift | 009<br>Apt (1B2P) |
|                   |                   |                   |                   |             |      |                   |