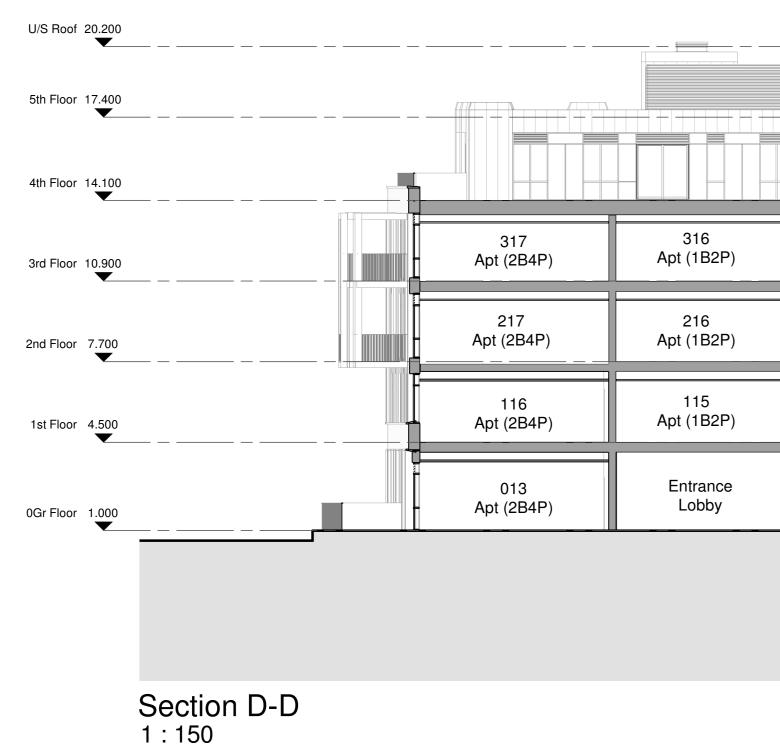

|                   |                   |                   | 503<br>Apt (3B6P) | Circulation | Lift | 502<br>Apt (3B6P) |
|-------------------|-------------------|-------------------|-------------------|-------------|------|-------------------|
|                   |                   | 413<br>Apt (2B4P) | 412<br>Apt (1B2P) | Circulation | Lift | 410<br>Apt (2B4P) |
| 315<br>Apt (1B2P) | 314<br>Apt (2B4P) | 313<br>Apt (2B4P) | 312<br>Apt (1B2P) | Circulation | Lift | 310<br>Apt (2B4P) |
| 215<br>Apt (1B2P) | 214<br>Apt (2B4P) | 213<br>Apt (2B4P) | 212<br>Apt (1B2P) | Circulation | Lift | 210<br>Apt (2B4P) |
| 114<br>Apt (1B2P) | 113<br>Apt (2B4P) | 112<br>Apt (2B4P) | 111<br>Apt (1B2P) | Circulation | Lift | 109<br>Apt (2B4P) |
| 012<br>Apt (1B2P) | 011<br>Apt (2B4P) | 010<br>Apt (2B4P) | Gym               | Circulation | Lift | 009<br>Apt (1B2P) |
|                   |                   |                   |                   |             |      |                   |