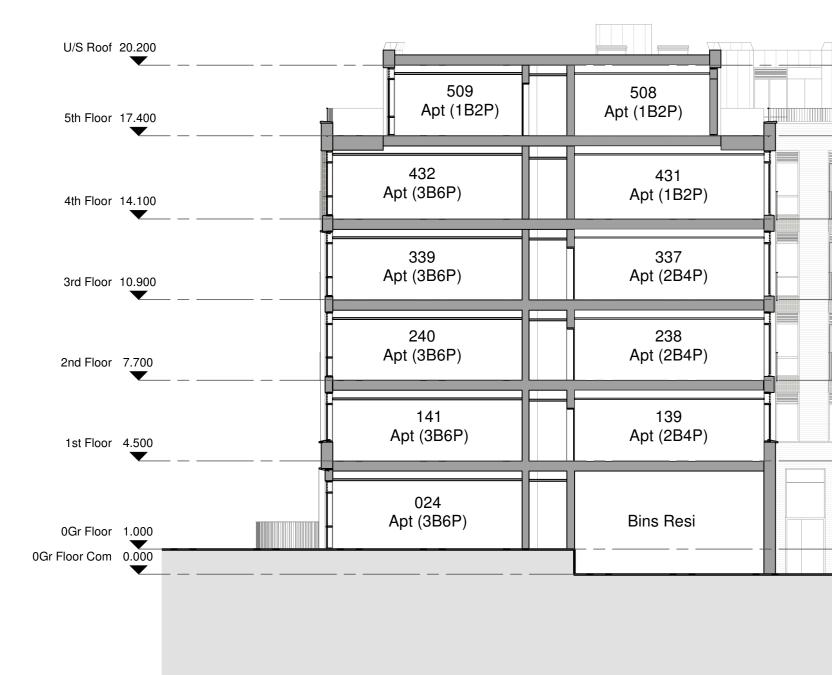

|                                                 |                   |  | 504<br>Apt (1B2P)               | 503<br>Apt (3E | 3<br>36P)         |
|-------------------------------------------------|-------------------|--|---------------------------------|----------------|-------------------|
|                                                 |                   |  | 421<br>Apt (3B6P)               | Circulation    | 413<br>Apt (2B4P) |
|                                                 |                   |  | 326<br>Apt (3B6P)               | Circulation    | 313<br>Apt (2B4P) |
| 233<br>Apt (2B4P)                               | 232<br>Apt (3B6P) |  | 226<br>Apt (3B6P)               | Circulation    | 213<br>Apt (2B4P) |
| 134<br>Apt (1B2P)                               | 131<br>Apt (1B2P) |  | 125<br>Apt (3B6P)               | Circulation    | 112<br>Apt (2B4P) |
| Communal<br>Resident's<br>Lounge &<br>Workspace | Parcel Room       |  | LS Switch.<br>Rm Block C - DCWS | Circulation    | 010<br>Apt (2B4P) |