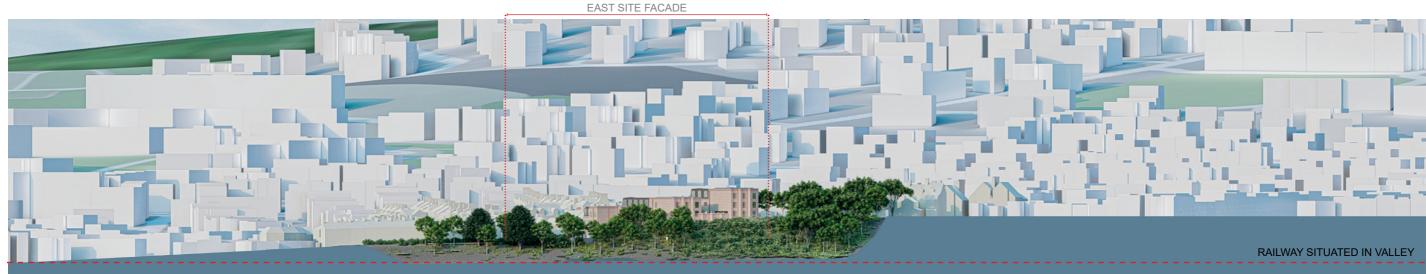

From this consideration, we can see the east facade now has stepped mass which has been optimised for early hours of sunlight while providing the inhabitants with views over the neighbourhood and across the valley.

We can see in the diagram below that orientating the scheme adjacent to the railway enhances the outlook across the railways valley.