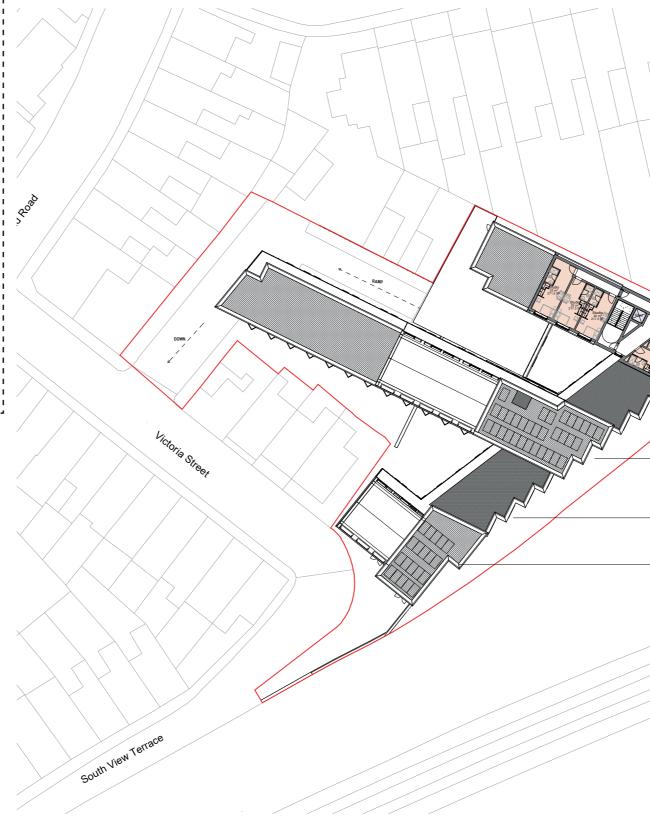

# PROPOSAL 4.0 MASSING 4.2

The development of the scheme has assessed the appropriate massing to the site. With previous schemes presenting too much mass to the site, the modesty of a more suitable design has driven the developed design throughout.

Typical massing has been related directly to Massing Option D of the Townscape and Visual Analysis Document attached to this application.

The diagrams shown are a further description of our design decisions and are justified in section 4.4 (Summary of Visual findings) for extra evaluation.

The separation of a singular block makes sense on the site due to the increase in topographic elevation. This allows for a more varied and interesting public access while giving the residents suitable amounts of solar gain to the façades. In addition, the incline allows for further views from each block to the south.

Implementing this design choice is as simple as following the natural topography of the site while maintaining consideration to the local residents. Respecting their access to sunlight and implementing a reduced mass creates points of interest instead of obtrusiveness.