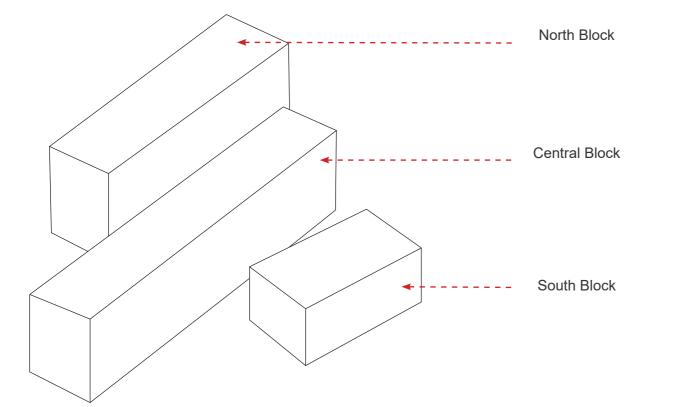

## PROPOSAL 4.0 SCHEME 4.4

The scheme proposed in this application allows for a building mass of varying heights, which responds to the site constraints, existing topography and scale of the local context. The scheme has been split into three blocks, which enables the mass to be broken into small elements as demonstrated above, providing opportunities for pedestrian routes and amenity spaces/courtyard within mews like avenues.

### **Central Block**

This block is located where the existing garage is positioned, sitting within its excavated footprint. It contains 1 Bed Studios over 3 and 4 storeys. A site wide Amenity space which sits across the Central and North Block, included within the amenity are shared spaces such as a communal kitchen, dining and social area.

### **North Block**

This block is located on a brownfield area to the north of the site, and contains 1 Bed Studios over 3 and 5 storeys, with some of the amenity space (kitchen and dining) being located at the lower ground level connecting the central and north block.

### South Block

This block is located on a brownfield area to the south of the site, and contains 1 bed studios over 4 storeys. These take the form of Town houses, and are positioned to continue the terraced housing on Victoria Street, matching the height of the adjacent properties. In addition, the bin store, cycle store and laundry rooms are now located within the lower ground of the south block as well as a sub-level beneath the courtyard to the north