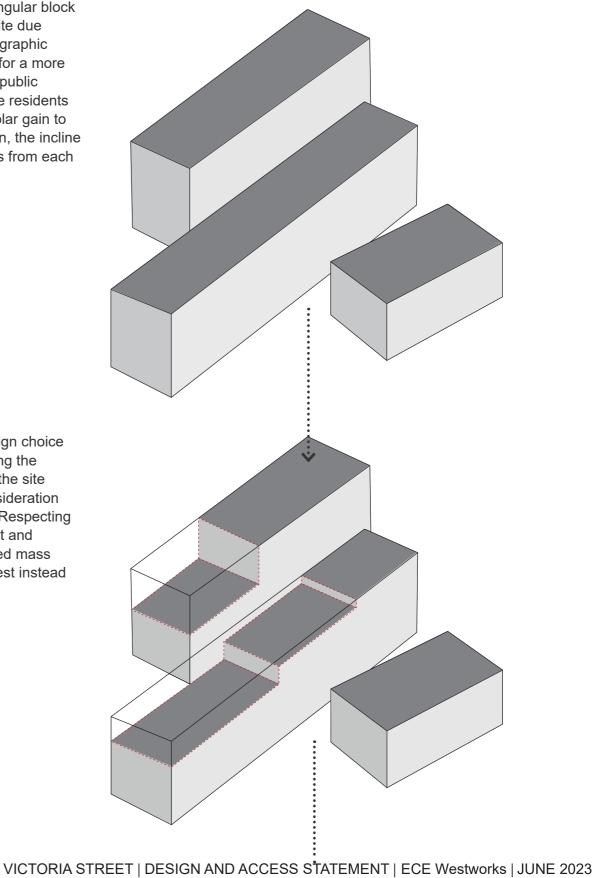

The separation of a singular block makes sense on the site due to the increase in topographic elevation. This allows for a more varied and interesting public access while giving the residents suitable amounts of solar gain to the façades. In addition, the incline allows for further views from each block to the south.

Implementing this design choice is as simple as following the natural topography of the site while maintaining consideration to the local residents. Respecting their access to sunlight and implementing a reduced mass creates points of interest instead of obtrusiveness.

# PROPOSAL 4.0 MASSING

4.2

Reducing the mass further is done to consider the east and west views as well as the south. In turn, we create a more unique form that further optimises sunlight while making the mass less obtrusive and reducing the impact of the overall form.

Creating interesting spaces within the scheme for the residents allows us to further reduce the mass and create outside circulation within the site. With this in mind, we can creates small pockets of active spaces for the residents in respect to co-living requirements and residential needs.