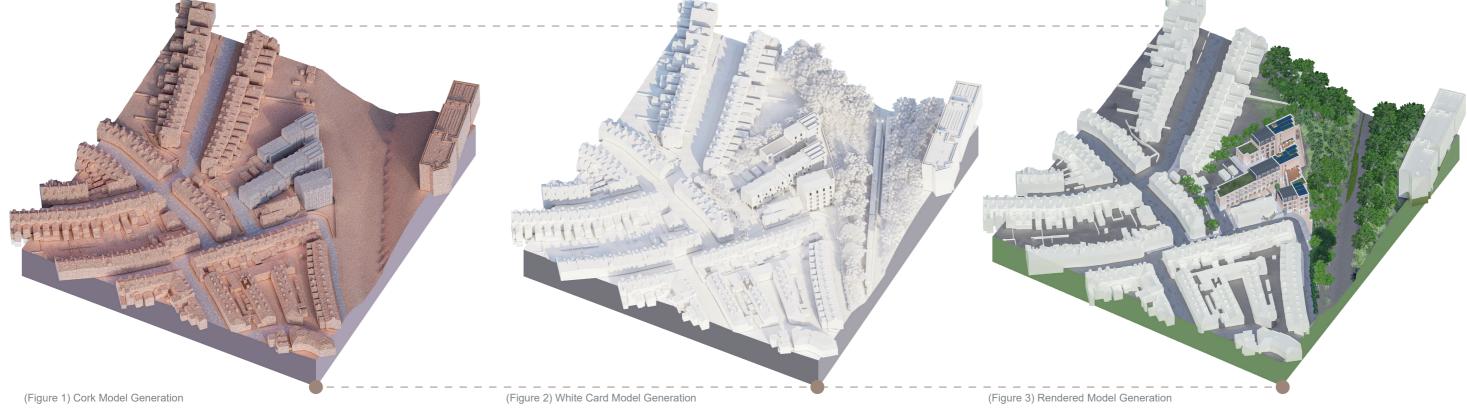

# PROPOSAL 4.0 MASSING 4.2

The development of the scheme has assessed the appropriate massing to the site. With previous schemes presenting too much mass to the site, the modesty of a more suitable design has driven the developed design throughout.

Typical massing has been related directly to Massing Option D of the Townscape and Visual Analysis Document attached to this application.

The diagrams shown are a further description of our design decisions and are justified in section 4.4 (Summary of Visual findings) for extra evaluation.

023

Visualising the mass further - including materiality and colour means we can begin to interpret the design onto the existing site and