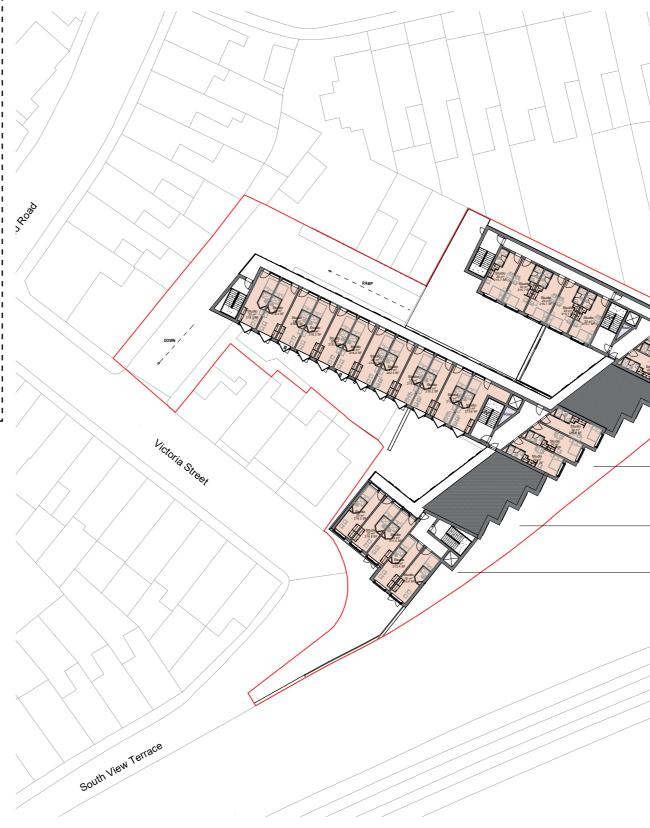

First Floor

WESTWORKS

VICTORIA STREET | DESIGN AND ACCESS STATEMENT | ECE Westworks | JUNE 2023

### **Central Block**

This block is located where the existing garage is positioned, sitting within its excavated footprint. It contains 1 Bed Studios over 3 and 4 storeys. A site wide Amenity space which sits across the Central and North Block, included within the amenity are shared spaces such as a communal kitchen, dining and social area.

### **North Block**

This block is located on a brownfield area to the north of the site, and contains 1 Bed Studios over 3 and 5 storeys, with some of the amenity space (kitchen and dining) being located at the lower ground level connecting the central and north block.

### South Block

This block is located on a brownfield area to the south of the site, and contains 1 bed studios over 4 storeys. These take the form of Town houses, and are positioned to continue the terraced housing on Victoria Street, matching the height of the adjacent properties. In addition, the bin store, cycle store and laundry rooms are now located within the lower ground of the south block as well as a sub-level beneath the courtyard to the north