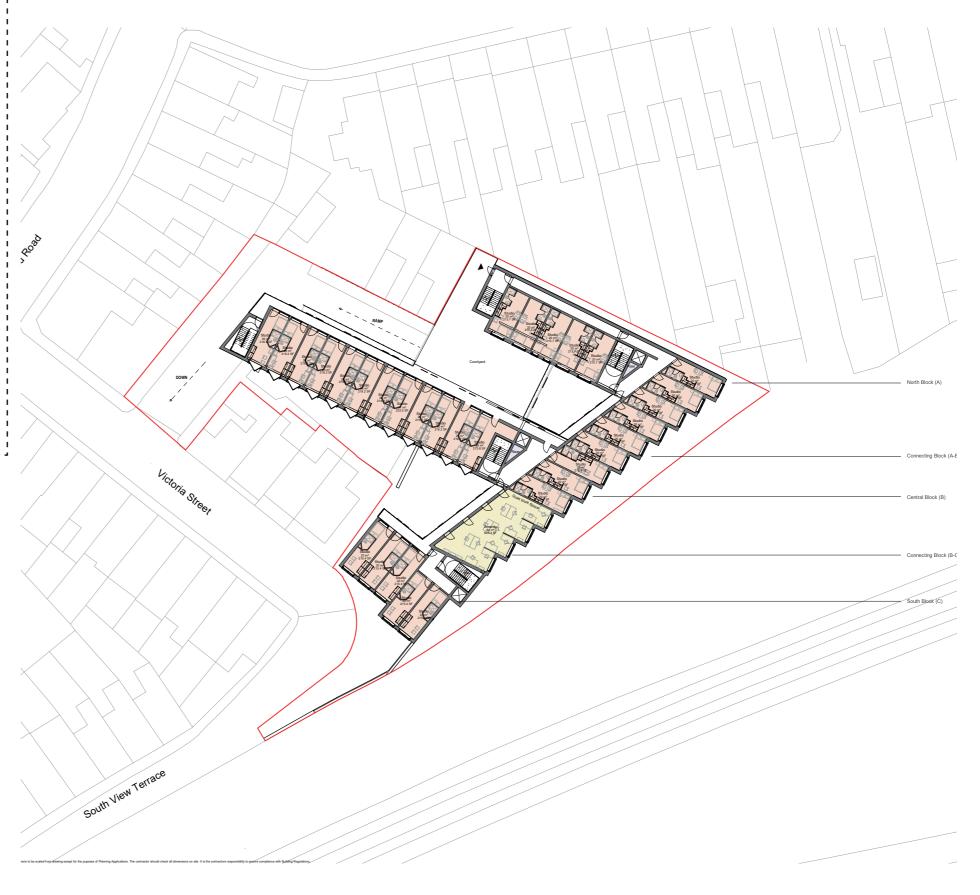

Second Floor

|   | North Block (A)   |
|---|-------------------|
| / | Connecting Block  |
|   | Central Block (B) |
|   |                   |
|   | Connecting Block  |
|   | South Block (C)   |
|   |                   |
|   |                   |
|   |                   |
|   |                   |
|   |                   |
|   |                   |
|   |                   |
|   |                   |
|   |                   |
|   |                   |

## PROPOSAL 4.0 SCHEME 4.4

The scheme proposed in this application allows for a building mass of varying heights, which responds to the site constraints, existing topography and scale of the local context. The scheme has been split into three blocks, which enables the mass to be broken into small elements as demonstrated above, providing opportunities for pedestrian routes and amenity spaces/courtyard within mews like avenues.

### **Central Block**

This block is located where the existing garage is positioned, sitting within its excavated footprint. It contains 1 Bed Studios over 3 and 4 storeys. A site wide Amenity space which sits across the Central and North Block, included within the amenity are shared spaces such as a communal kitchen, dining and social area.

### **North Block**

This block is located on a brownfield area to the north of the site, and contains 1 Bed Studios over 3 and 5 storeys, with some of the amenity space (kitchen and dining) being located at the lower ground level connecting the central and north block.

### South Block

This block is located on a brownfield area to the south of the site, and contains 1 bed studios over 4 storeys. These take the form of Town houses, and are positioned to continue the terraced housing on Victoria Street, matching the height of the adjacent properties. In addition, the bin store, cycle store and laundry rooms are now located within the lower ground of the south block as well as a sub-level beneath the courtyard to the north