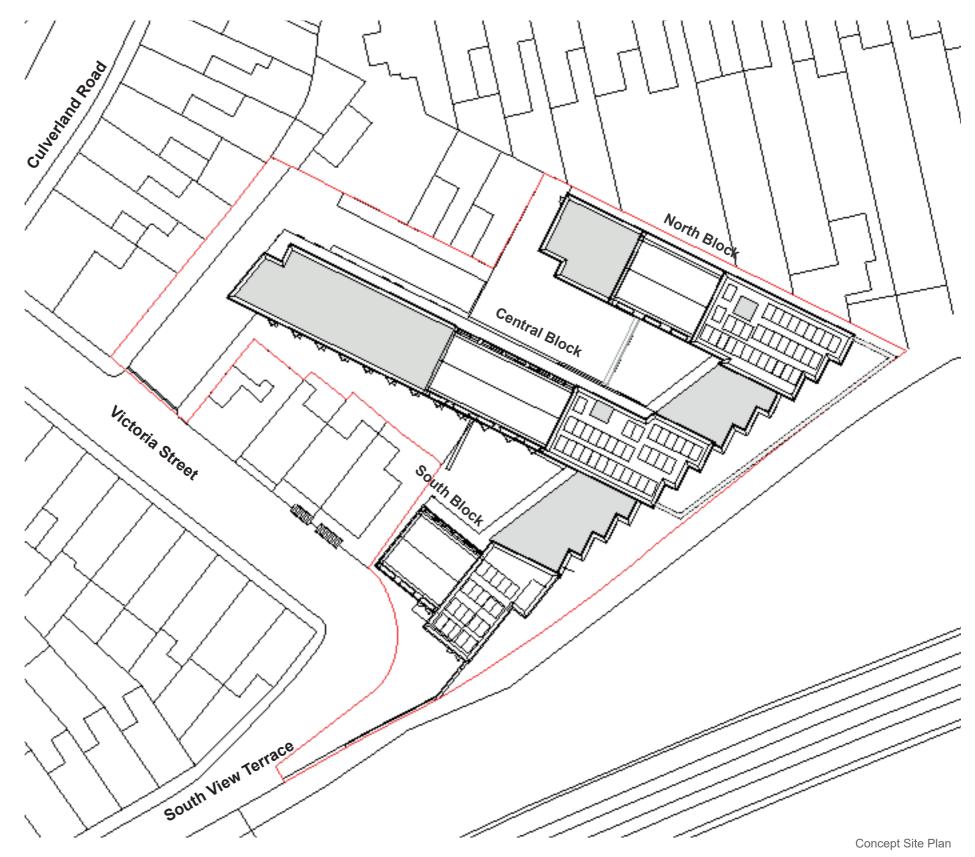

## PROPOSAL 4.0 SCHEME 4.4

The scheme proposed in this application allows for a building mass of varying heights, which responds to the site constraints, existing topography and scale of the local context. The scheme has been split into three blocks, which enables the mass to be broken into small elements as demonstrated above, providing opportunities for pedestrian routes and amenity spaces/courtyard within mews like avenues.

### **Central Block**

This block is located where the existing garage is positioned, sitting within its excavated footprint. It contains 1 Bed Studios over 3 and 4 storeys. A site wide Amenity space which sits across the Central and North Block, included within the amenity are shared spaces such as a communal kitchen, dining and social area.

### **North Block**

This block is located on a brownfield area to the north of the site, and contains 1 Bed Studios over 3 and 5 storeys, with some of the amenity space (kitchen and dining) being located at the lower ground level connecting the central and north block.

### South Block

This block is located on a brownfield area to the south of the site, and contains 1 bed studios over 4 storeys. These take the form of Town houses, and are positioned to continue the terraced housing on Victoria Street, matching the height of the adjacent properties. In addition, the bin store, cycle store and laundry rooms are now located within the lower ground of the south block as well as a sub-level beneath the courtyard to the north