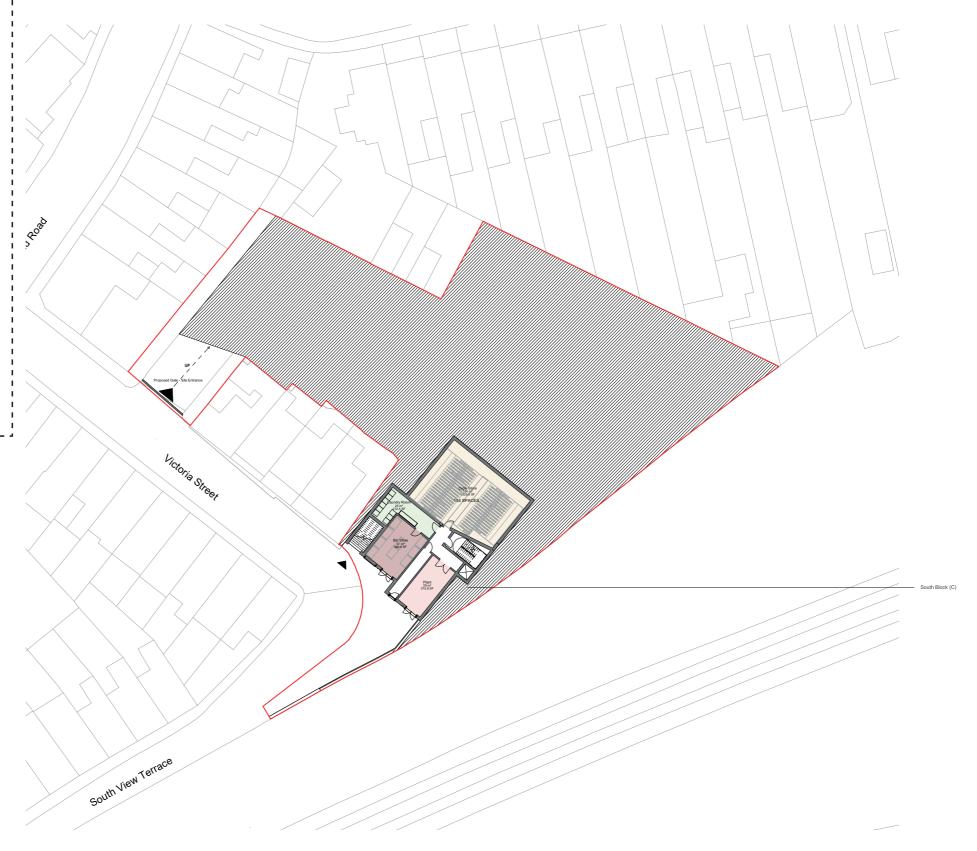

Lower Ground Floor

### **Central Block**

This block is located where the existing garage is positioned, sitting within its excavated footprint. It contains 1 Bed Studios over 3 and 4 storeys. A site wide Amenity space which sits across the Central and North Block, included within the amenity are shared spaces such as a communal kitchen, dining and social area.

### **North Block**

This block is located on a brownfield area to the north of the site, and contains 1 Bed Studios over 3 and 5 storeys, with some of the amenity space (kitchen and dining) being located at the lower ground level connecting the central and north block.

### South Block

This block is located on a brownfield area to the south of the site, and contains 1 bed studios over 4 storeys. These take the form of Town houses, and are positioned to continue the terraced housing on Victoria Street, matching the height of the adjacent properties. In addition, the bin store, cycle store and laundry rooms are now located within the lower ground of the south block as well as a sub-level beneath the courtyard to the north