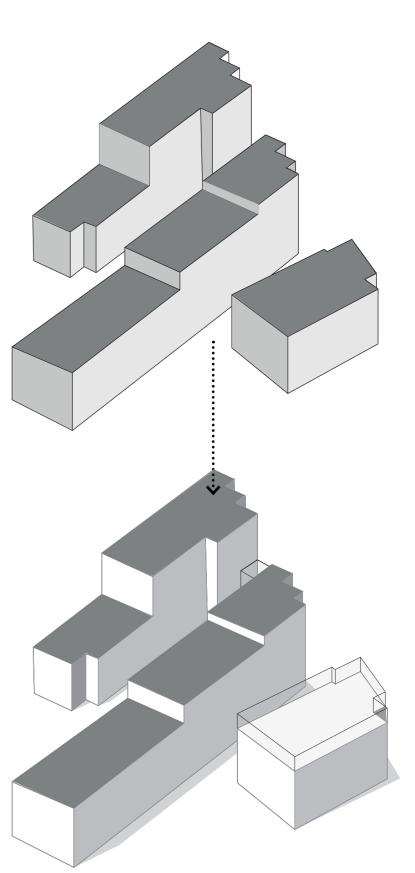

# PROPOSAL 4.0 MASSING

4.2

Reducing the mass further is done to consider the east and west views as well as the south. In turn, we create a more unique form that further optimises sunlight while making the mass less obtrusive and reducing the impact of the overall form.

Creating interesting spaces within the scheme for the residents allows us to further reduce the mass and create outside circulation within the site. With this in mind, we can creates small pockets of active spaces for the residents in respect to co-living requirements and residential needs.

From this consideration, we can see the east facade now has stepped mass which has been optimised for early hours of sunlight while providing the inhabitants with views over the neighbourhood and across the valley.

Overall, allowing for separation of the blocks only increases the exclusivity of outside spaces in respect to co-living, curating mews like avenues.