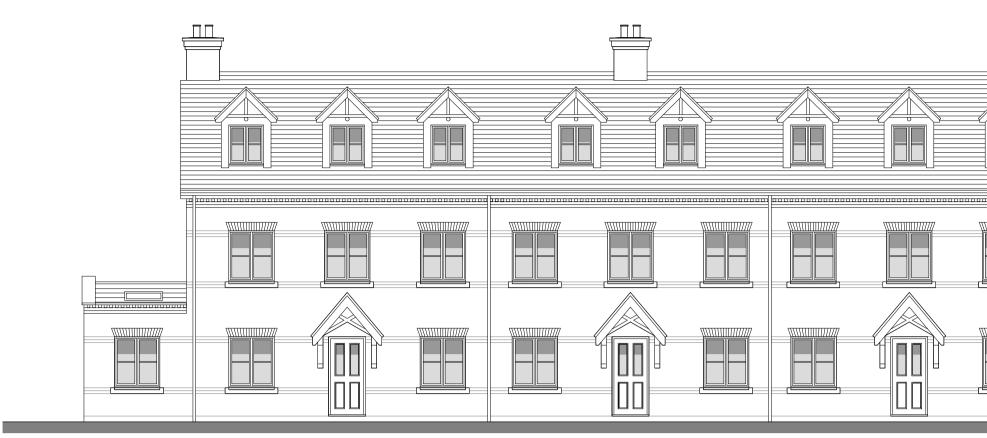

HOWELL ROAD ILLUSTRATIVE SECTION

## REVISIONS

Rev. Date - Description

Client : PFGW

Job : Maximum Motors Exeter

Drawing Title: Illustrative Section and Front Elevation

<sup>Scale:</sup> 1:100 @ A1

Date: APR 23 Drawn By

Drawn By Checked RN/SR \*\*\*