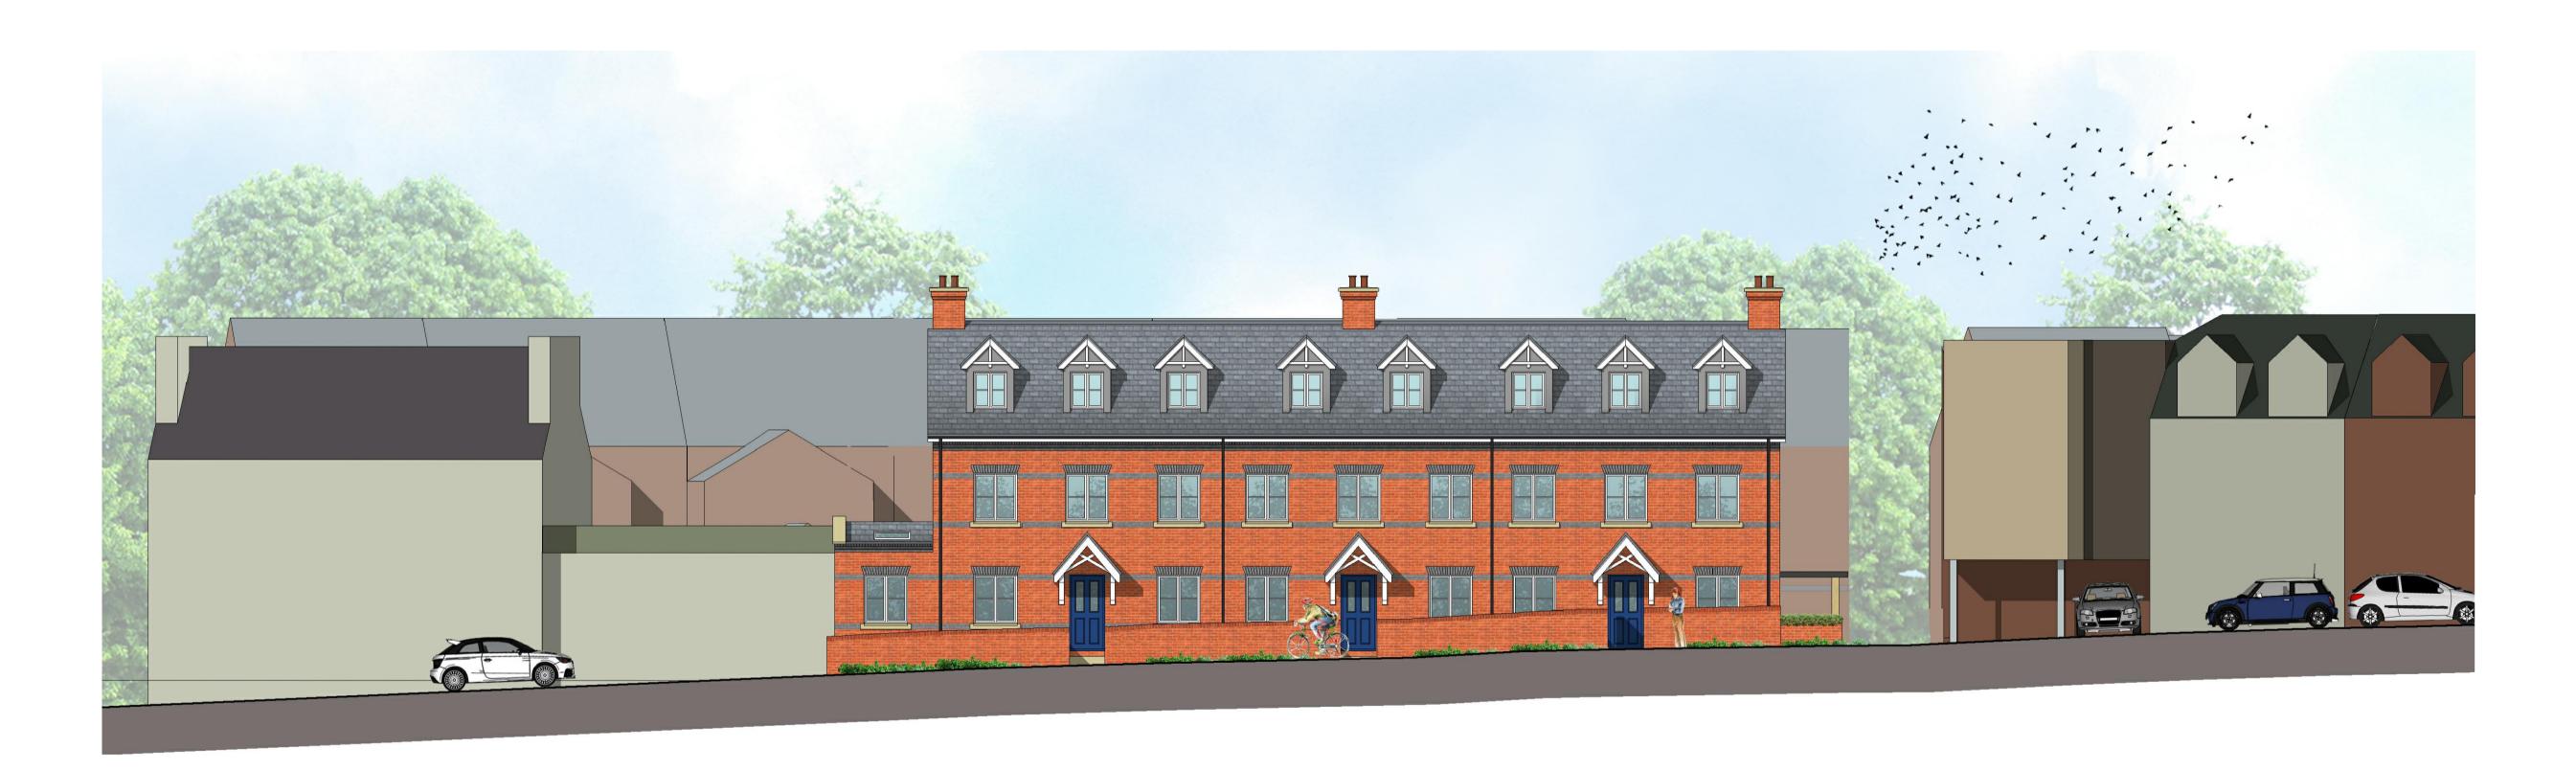

HOWELL ROAD ILLUSTRATIVE SECTION

## REVISIONS

Rev. Date - Description

Client : PFGW

Job : Maximum Motors Exeter

Drawing Title: Illustrative Section and Front Elevation

<sup>Scale:</sup> 1:100 @ A1

Date: APR 23 Drawn By

Drawn By Checked RN/SR \*\*\*