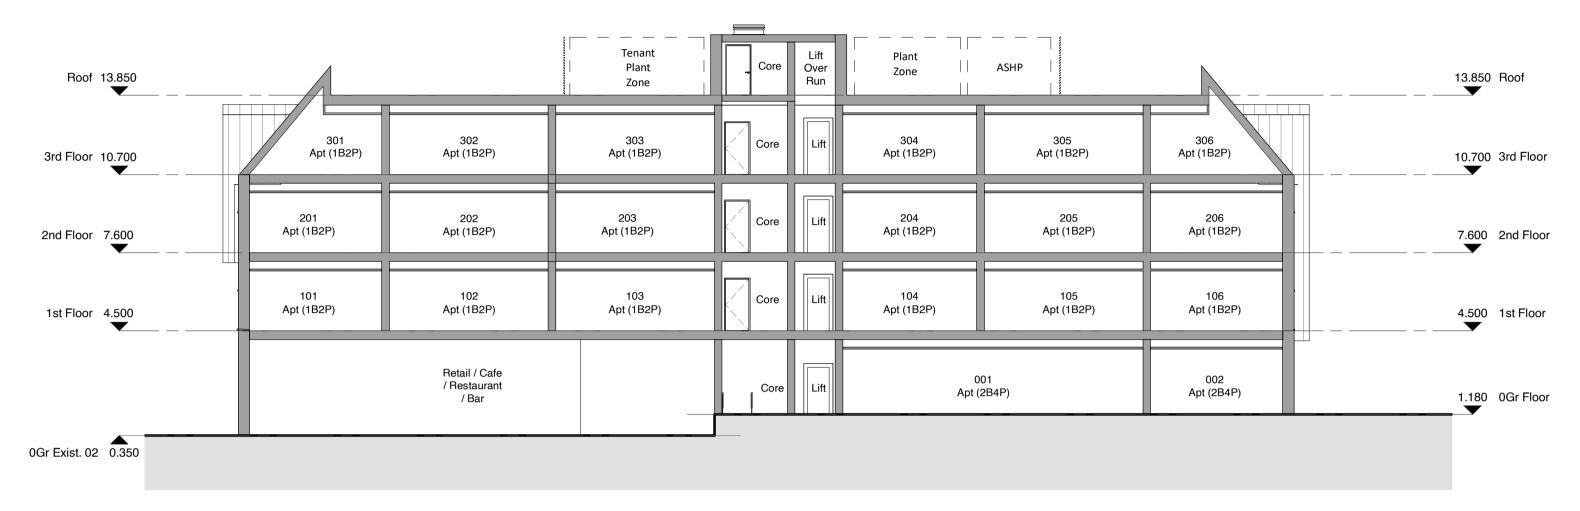

Block B - Section A-A
1:150

Block B - Section B-B 1:150

**Key Plan** 1 : 500

| Revision | Comments               | Date       | Dr | Cn | NOTE: This drawing is generate from a federated Revit model, a such the Structural and M&E elements shown were not mode by Piper Whitlock Architecture (PWA). PWA do not take any responsibility for the design of to other consultant information referenced into PWA's drawing all such information should be sourced/interrogated from draw |
|----------|------------------------|------------|----|----|------------------------------------------------------------------------------------------------------------------------------------------------------------------------------------------------------------------------------------------------------------------------------------------------------------------------------------------------|
| 51       | Planning Issue         | 29-07-2022 | JW | AM |                                                                                                                                                                                                                                                                                                                                                |
| 62       | Revised Planning Issue | 16-02-2023 | JW | AM |                                                                                                                                                                                                                                                                                                                                                |
| 53       | Revised Planning Issue | 12-06-2023 | EL | AM |                                                                                                                                                                                                                                                                                                                                                |

Drawing Title: Proposed Block B Sections

Welbeck CP

PLANNING

Project Ref: Orig: Zone: Lev: Type: Role: Num: Rev: HREXE - PWA-B0- ZZ - DR-A-0320 - G3 Stage: Scale @ A1:

Haven Banks, Exeter PW PIPER WHITLOCK