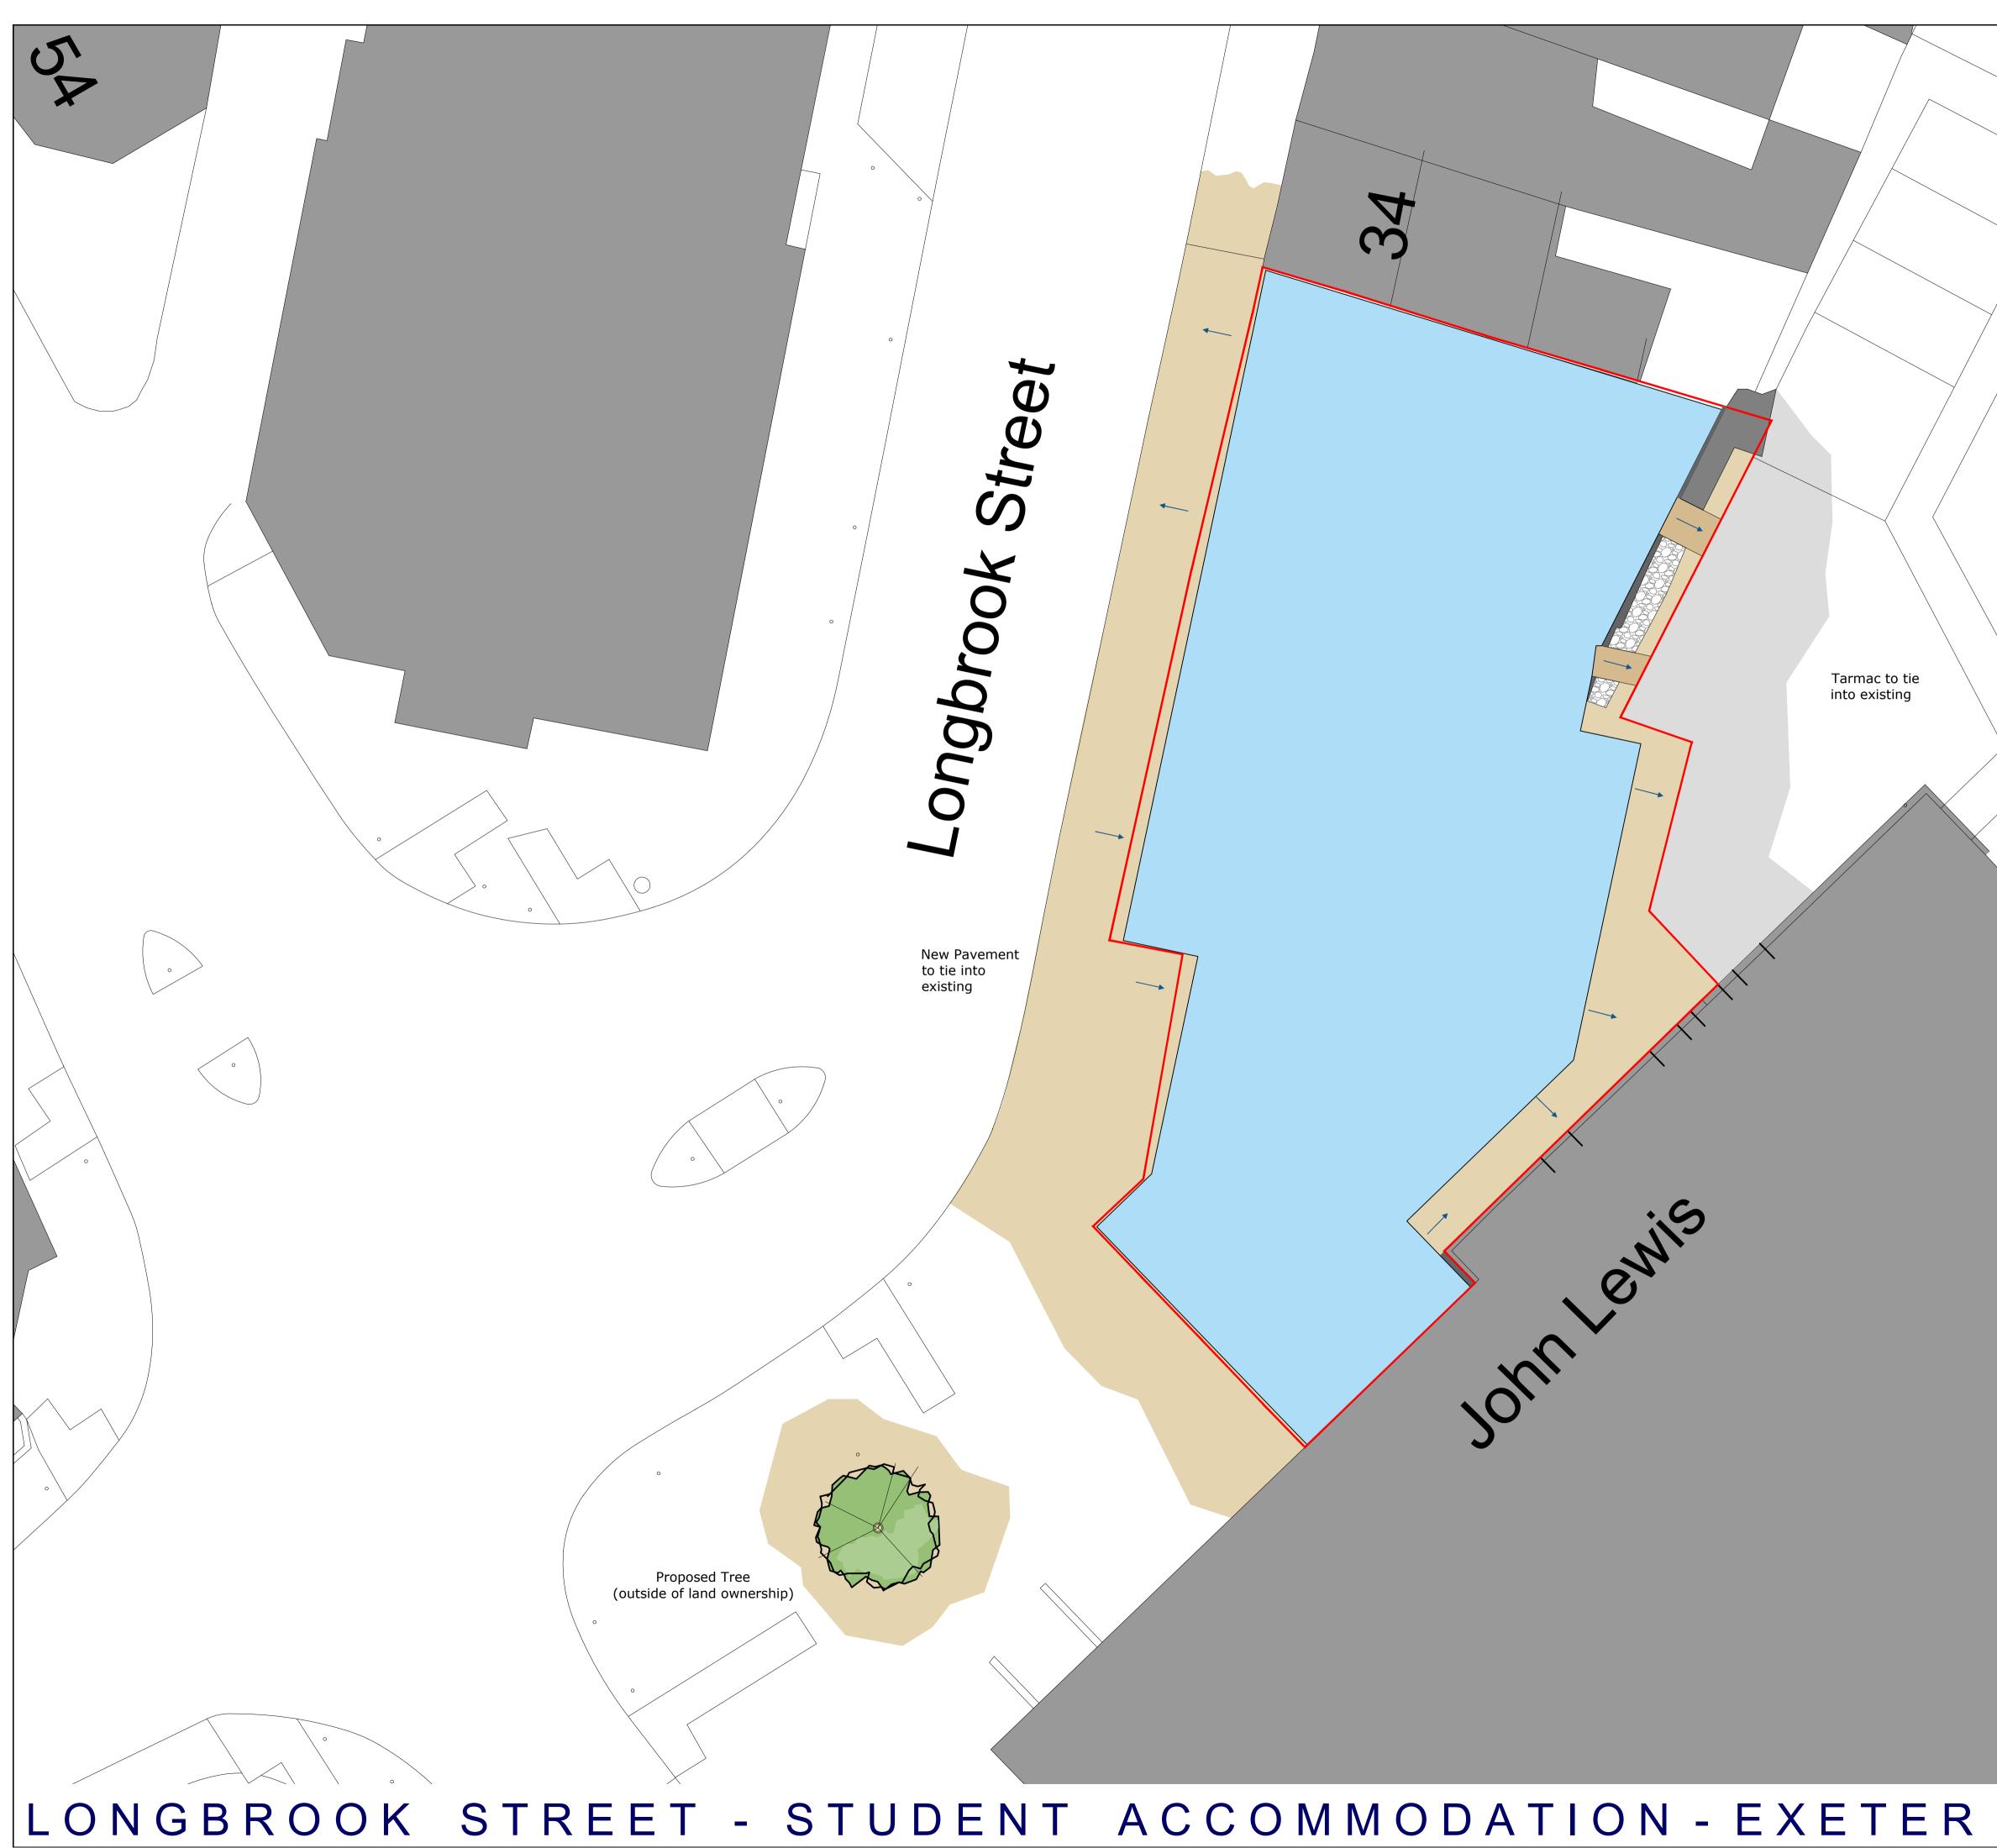

|                                               | Do not scale from this drawing<br>The contractor is to check all dimensions on site and report any<br>discrepancies to the architect<br>All rights described in chapter IV of the copyright, designs and |
|-----------------------------------------------|----------------------------------------------------------------------------------------------------------------------------------------------------------------------------------------------------------|
|                                               | All rights described in chapter IV of the copyright, designs and<br>patents act 1988 have been generally asserted<br>                                                                                    |
|                                               |                                                                                                                                                                                                          |
|                                               |                                                                                                                                                                                                          |
|                                               |                                                                                                                                                                                                          |
|                                               |                                                                                                                                                                                                          |
|                                               |                                                                                                                                                                                                          |
| NORTH                                         |                                                                                                                                                                                                          |
|                                               |                                                                                                                                                                                                          |
| 0m 2m 4m 6m 8m 10m<br>VISUAL SCALE 1:100 @ A1 |                                                                                                                                                                                                          |
|                                               |                                                                                                                                                                                                          |
|                                               |                                                                                                                                                                                                          |
|                                               |                                                                                                                                                                                                          |
|                                               |                                                                                                                                                                                                          |
|                                               |                                                                                                                                                                                                          |
|                                               |                                                                                                                                                                                                          |
|                                               |                                                                                                                                                                                                          |
|                                               |                                                                                                                                                                                                          |
|                                               |                                                                                                                                                                                                          |
|                                               |                                                                                                                                                                                                          |
|                                               |                                                                                                                                                                                                          |
|                                               | A Initial Issue 16/01/24 JD DL                                                                                                                                                                           |
|                                               | Rev Description Date By Chk   3-5 Bleeding Heart Yard,<br>Greville Street, London,                                                                                                                       |
|                                               | EC1N 8SJ<br>Telephone +44(0)2038746707<br>Website www.jeffersonsheard.com                                                                                                                                |
|                                               | Jefferson<br>Sheard<br>Architects                                                                                                                                                                        |
|                                               | Project                                                                                                                                                                                                  |
|                                               | Longbrook Street<br>Exeter                                                                                                                                                                               |
|                                               | Drawing<br>Proposed Plans -<br>Site Plan                                                                                                                                                                 |
|                                               | Scale Drawn Date<br>1:100 @ A1 JD Jan '24                                                                                                                                                                |
|                                               | Drawing Purpose Status   PLANNING SUBMISSION S5   Ref Rev.                                                                                                                                               |
| A1                                            | 2119-JSA-XX-XX-DR-A-PL100 A<br>Job No. Origin. Zone Level Type Dis. Number                                                                                                                               |