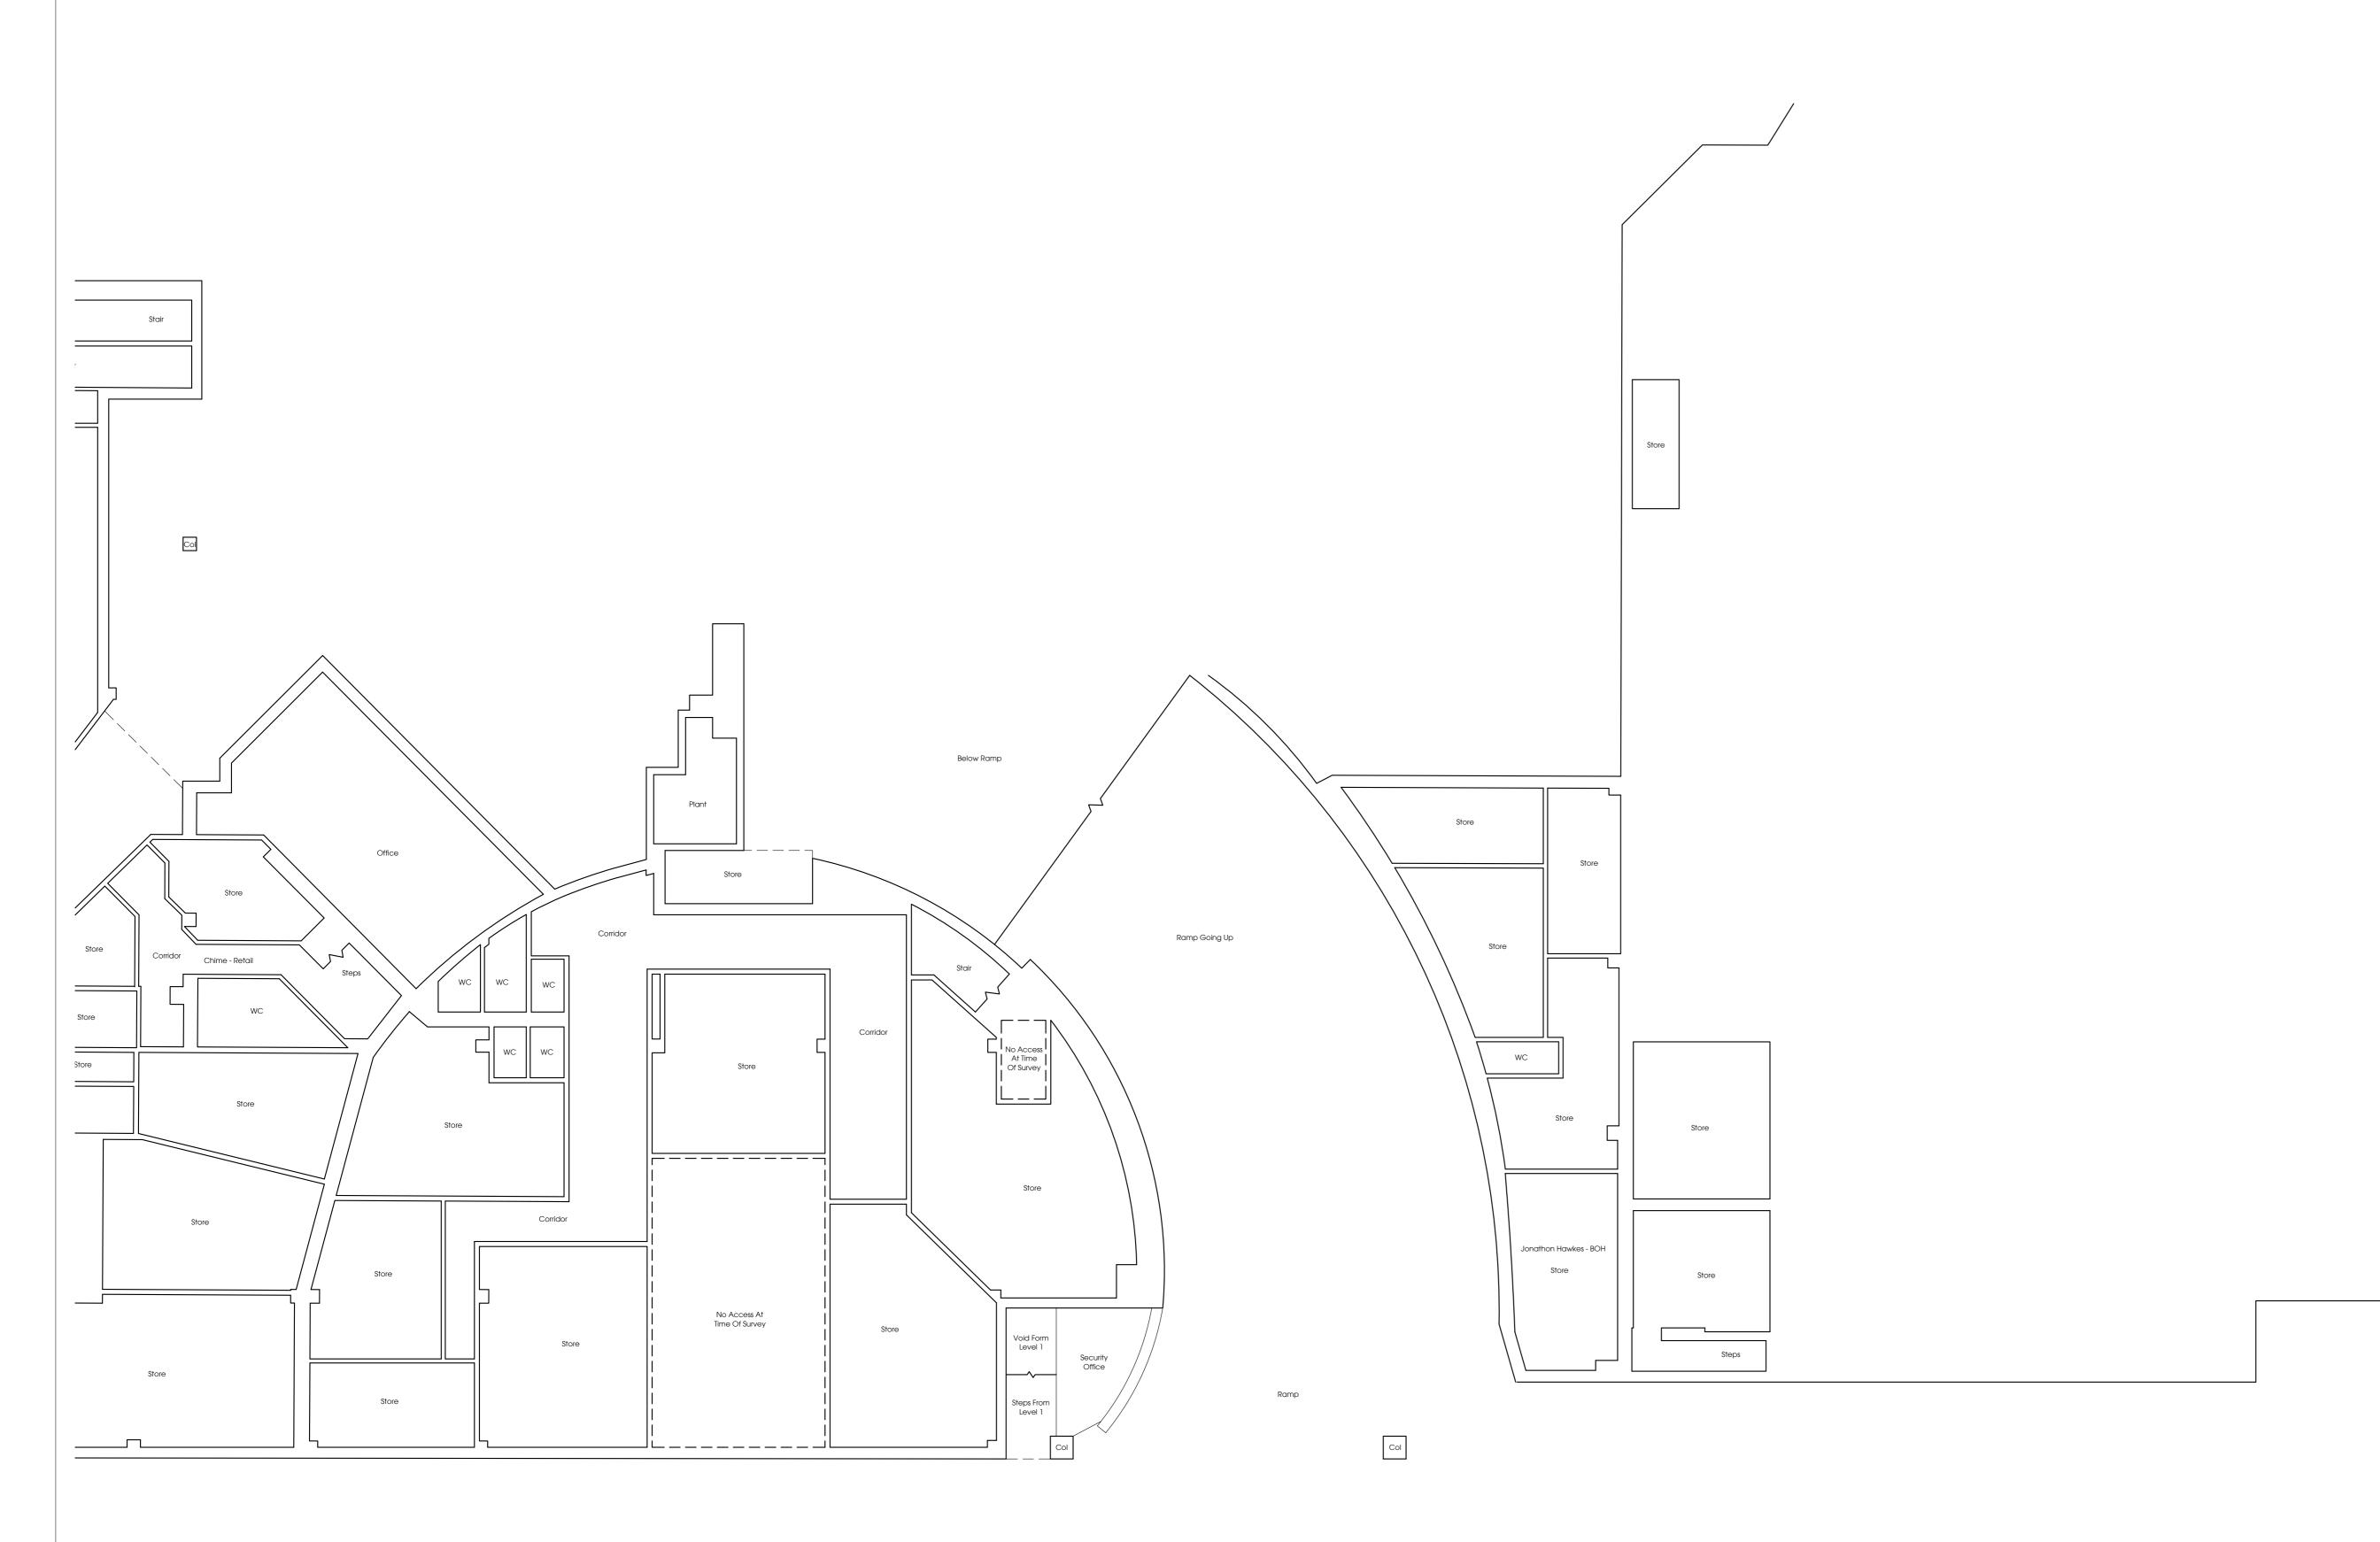

PROJECT NAME

Harlequin Centre Paul Street, Exeter, EX4 3TT

40 Queens Square

| DAIE            |            |               | DR/           | AWN BY |           |
|-----------------|------------|---------------|---------------|--------|-----------|
| 30.07.          | 2019       |               | JF            | )      |           |
| SCALE           |            |               | СН            | ECKED  |           |
| 1:100           | @A0        |               | P             | V      |           |
| PROJECT         | ORIGINATOR | VOLI<br>ZONE, | JME/<br>/BLDG | LEVEL  | FILE TYPE |
| 79868           | MHL        | 0             | 0             | 02     | M2        |
| DISCIPLINE/ROLE | NUMBER     |               |               | STATUS | REVISION  |
| G               | 10200      |               |               | A7     |           |