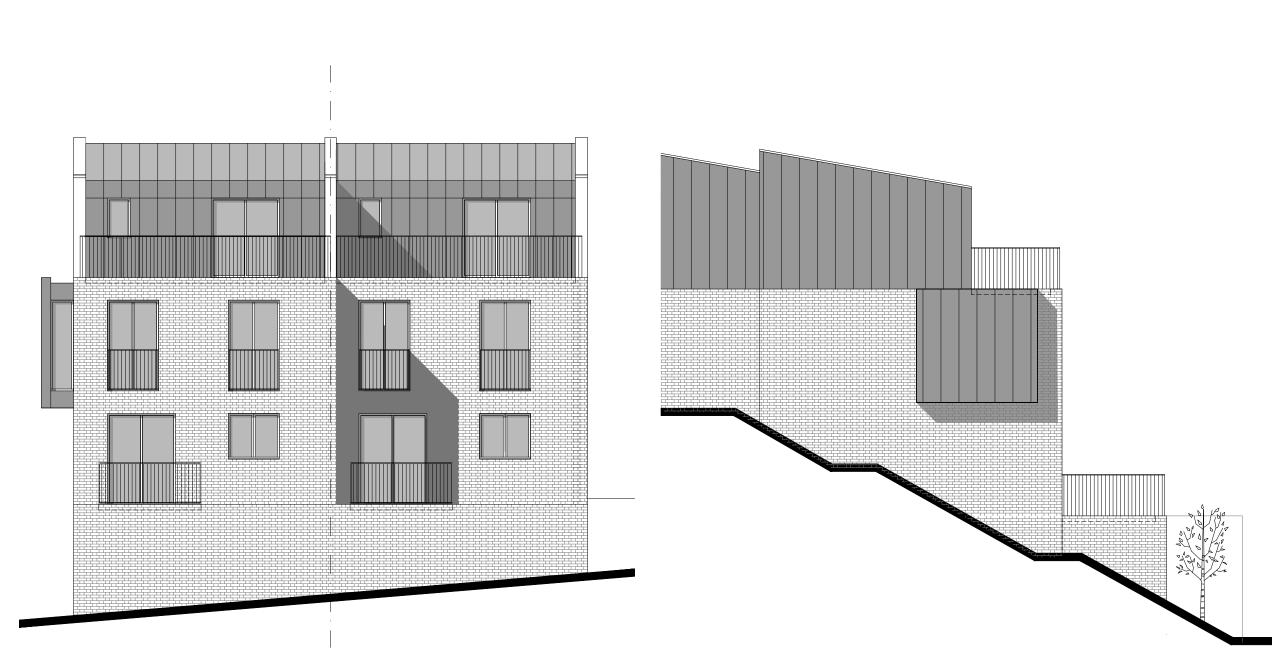

# Front Elevation

## Side Elevation

126.99 sqm / 1367 sqft

HTI

| A Updates following discussion with LPA                                                                                              |            |       | 15/03/18 TS |  |  |  |  |
|--------------------------------------------------------------------------------------------------------------------------------------|------------|-------|-------------|--|--|--|--|
| REV NOTES                                                                                                                            |            |       | DATE        |  |  |  |  |
| ERADE Redevelopment, Exeter                                                                                                          |            | А     |             |  |  |  |  |
| HT I - ELEVATIONS 1 of 2                                                                                                             |            | PT/SB |             |  |  |  |  |
| 160601 HT I 02 01                                                                                                                    | 1:100 @ A3 | OCT 2 | :017        |  |  |  |  |
| <b>CliftonEmery</b> design                                                                                                           |            |       |             |  |  |  |  |
| Hems House, 84 Longbrook Street, Exeter, EX4 6AP<br>T: 01392 368866 W: www.cliftonemerydesign.co.uk M: mail⊛cliftonemerydesign.co.uk |            |       |             |  |  |  |  |

#### DRAWING-STATUS PLANNING

CONTRACTORS MUST CHECK ALL DIMENSIONS ON SITE. ONLY FIGURED DIMENSIONS ARE TO BE WORKED FROM C THIS DRAWING IS COPYRIGHT

**Rear Elevation** 

Side Elevation

HTI

| A Updates following discussion with LPA                         |                                                              |              | 15/03/18 TS |  |
|-----------------------------------------------------------------|--------------------------------------------------------------|--------------|-------------|--|
| REV NOTES                                                       |                                                              |              | DATE        |  |
| ERADE Redevelopment, Exeter<br>HT I - ELEVATIONS 2 of 2         |                                                              | А            |             |  |
|                                                                 |                                                              | PT/SB        |             |  |
| 160601 HT I 02 02                                               | 1:100 @ A3                                                   | OCT 2017     |             |  |
| CliftonErr                                                      | neryde                                                       | esię         | gn          |  |
| Hems House, 84 Longbro<br>T: 01392 368866 W: www.cliftonemeryde | ook Street, Exeter, EX4 6AP<br>sign.co.uk M: mail@cliftoneme | rydesign.co. | uk          |  |
| DRAWING-STATUS PLANNING                                         |                                                              |              |             |  |

CONTRACTORS MUST CHECK ALL DIMENSIONS ON SITE. ONLY FIGURED DIMENSIONS ARE TO BE WORKED FROM C THIS DRAWING IS COPYRIGHT