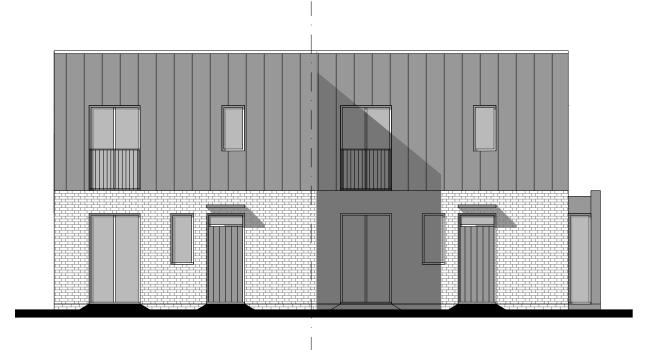

# Front Elevation

## Side Elevation

126.99 sqm / 1367 sqft

HTI

| A Updates following discussion with LPA                                                                                              |            |       | 15/03/18 TS |  |  |  |  |
|--------------------------------------------------------------------------------------------------------------------------------------|------------|-------|-------------|--|--|--|--|
| REV NOTES                                                                                                                            |            |       | DATE        |  |  |  |  |
| ERADE Redevelopment, Exeter                                                                                                          |            | А     |             |  |  |  |  |
| HT I - ELEVATIONS 1 of 2                                                                                                             |            | PT/SB |             |  |  |  |  |
| 160601 HT I 02 01                                                                                                                    | 1:100 @ A3 | OCT 2 | :017        |  |  |  |  |
| <b>CliftonEmery</b> design                                                                                                           |            |       |             |  |  |  |  |
| Hems House, 84 Longbrook Street, Exeter, EX4 6AP<br>T: 01392 368866 W: www.cliftonemerydesign.co.uk M: mail⊛cliftonemerydesign.co.uk |            |       |             |  |  |  |  |