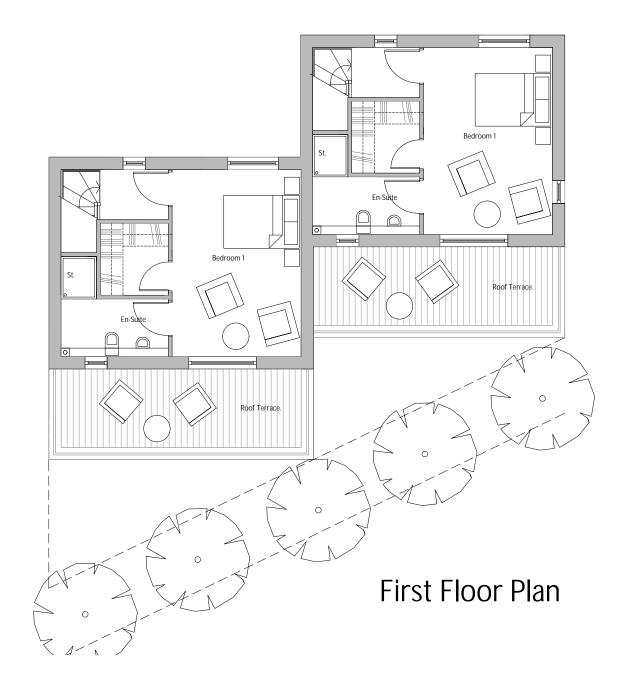

### 126.99 sqm / 1367 sqft

HT I

## 126.99 sqm / 1367 sqft

| A Updates following discussion with LPA                                                                                              |                                  |             | 15/03/18 TS      |  |  |  |
|--------------------------------------------------------------------------------------------------------------------------------------|----------------------------------|-------------|------------------|--|--|--|
| REV NOTES                                                                                                                            |                                  |             | DATE             |  |  |  |
| ERADE Redevelopment, Exeter<br>HT I - FIRST FLOOR PLAN                                                                               |                                  | А           | A                |  |  |  |
|                                                                                                                                      |                                  | PT/SB       |                  |  |  |  |
| 160601 HT I 01 02                                                                                                                    | 1:100 @ A3                       | FEB 2       | 018              |  |  |  |
| CliftonEm                                                                                                                            | <b>ery</b> de                    | Sig         | zn               |  |  |  |
| Hems House, 84 Longbrook Street, Exeter, EX4 6AP<br>T: 01392 368866 W: www.cliftonemerydesign.co.uk M: mail@cliftonemerydesign.co.uk |                                  |             |                  |  |  |  |
| drawing-status PLANNING                                                                                                              |                                  |             |                  |  |  |  |
| CONTRACTORS MUST CHECK ALL DIMENSIONS ON SITE. ONLY FIGURED                                                                          | DIMENSIONS ARE TO BE WORKED FROM | THIS DRAWIN | IG IS COPYRIGHT. |  |  |  |