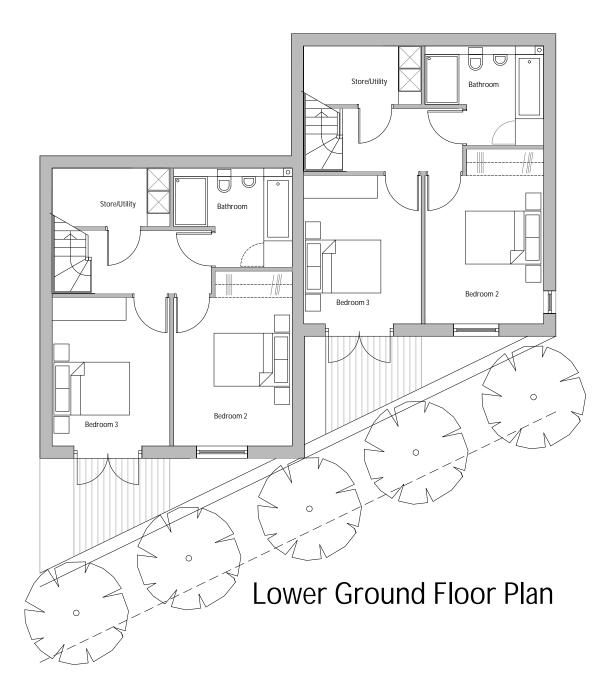

### 126.99 sqm / 1367 sqft

HT I

## 126.99 sqm / 1367 sqft

| A Updates following discussion with LPA                                                                                              |                                  |             | 15/03/18 TS      |  |  |  |
|--------------------------------------------------------------------------------------------------------------------------------------|----------------------------------|-------------|------------------|--|--|--|
| REV NOTES                                                                                                                            |                                  |             | DATE             |  |  |  |
| ERADE Redevelopment, Exeter<br>HT I - FIRST FLOOR PLAN                                                                               |                                  | А           | A                |  |  |  |
|                                                                                                                                      |                                  | PT/SB       |                  |  |  |  |
| 160601 HT I 01 02                                                                                                                    | 1:100 @ A3                       | FEB 2       | 018              |  |  |  |
| CliftonEm                                                                                                                            | <b>ery</b> de                    | Sig         | zn               |  |  |  |
| Hems House, 84 Longbrook Street, Exeter, EX4 6AP<br>T: 01392 368866 W: www.cliftonemerydesign.co.uk M: mail@cliftonemerydesign.co.uk |                                  |             |                  |  |  |  |
| drawing-status PLANNING                                                                                                              |                                  |             |                  |  |  |  |
| CONTRACTORS MUST CHECK ALL DIMENSIONS ON SITE. ONLY FIGURED                                                                          | DIMENSIONS ARE TO BE WORKED FROM | THIS DRAWIN | IG IS COPYRIGHT. |  |  |  |