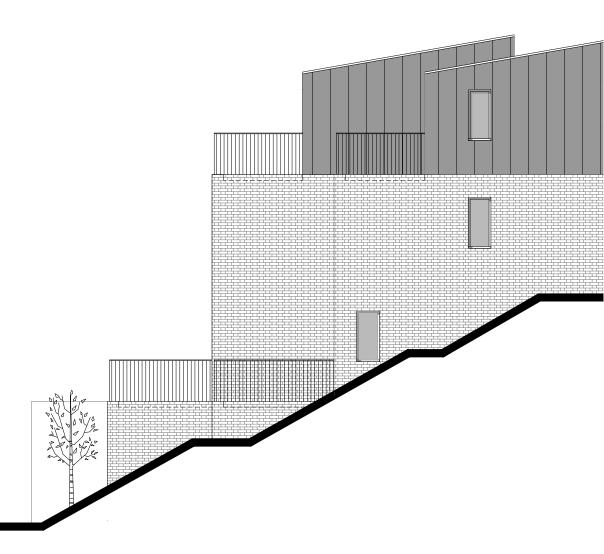

## Side Elevation

126.99 sqm / 1367 sqft

HTI

| A Updates following discussion with LPA                                                                                              |            |       | 15/03/18 TS |  |  |  |  |
|--------------------------------------------------------------------------------------------------------------------------------------|------------|-------|-------------|--|--|--|--|
| REV NOTES                                                                                                                            |            |       | DATE        |  |  |  |  |
| ERADE Redevelopment, Exeter                                                                                                          |            | А     |             |  |  |  |  |
| HT I - ELEVATIONS 1 of 2                                                                                                             |            | PT/SB |             |  |  |  |  |
| 160601 HT I 02 01                                                                                                                    | 1:100 @ A3 | OCT 2 | :017        |  |  |  |  |
| <b>CliftonEmery</b> design                                                                                                           |            |       |             |  |  |  |  |
| Hems House, 84 Longbrook Street, Exeter, EX4 6AP<br>T: 01392 368866 W: www.cliftonemerydesign.co.uk M: mail⊛cliftonemerydesign.co.uk |            |       |             |  |  |  |  |