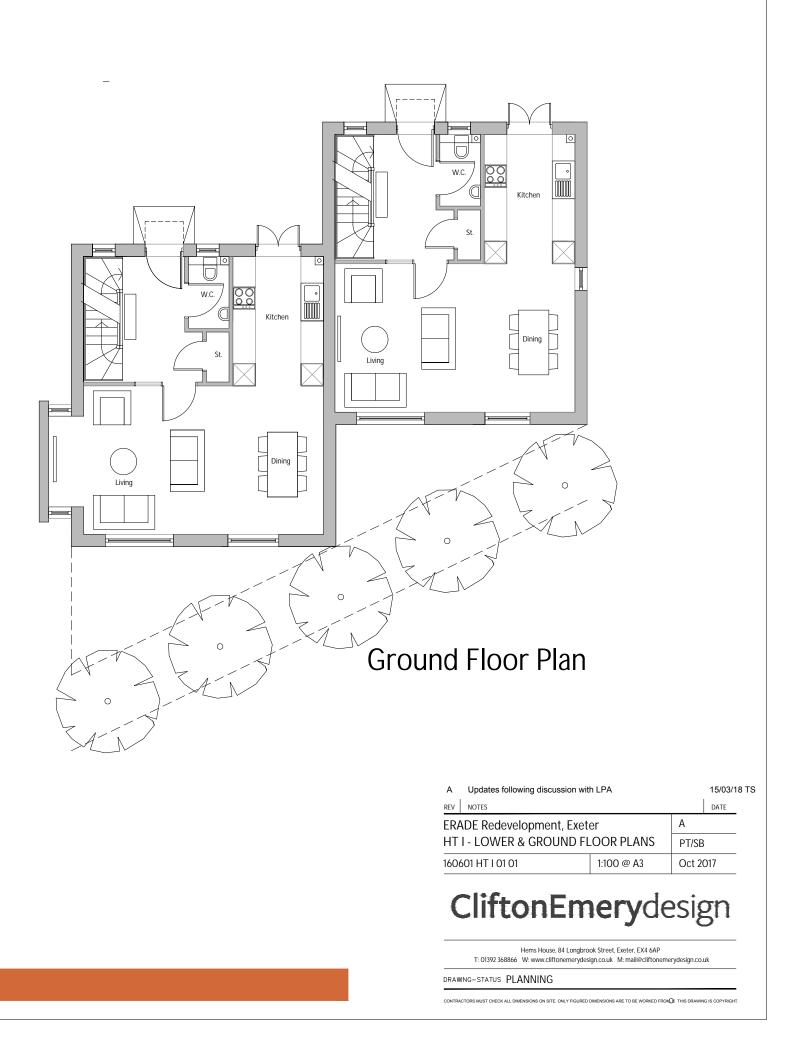

## 126.99 sqm / 1367 sqft

| A Updates following discussion with LPA                                                                                              |                                  |             | 15/03/18 TS      |  |  |  |
|--------------------------------------------------------------------------------------------------------------------------------------|----------------------------------|-------------|------------------|--|--|--|
| REV NOTES                                                                                                                            |                                  |             | DATE             |  |  |  |
| ERADE Redevelopment, Exeter<br>HT I - FIRST FLOOR PLAN                                                                               |                                  | А           | A                |  |  |  |
|                                                                                                                                      |                                  | PT/SB       |                  |  |  |  |
| 160601 HT I 01 02                                                                                                                    | 1:100 @ A3                       | FEB 2       | 018              |  |  |  |
| CliftonEm                                                                                                                            | <b>ery</b> de                    | Sig         | zn               |  |  |  |
| Hems House, 84 Longbrook Street, Exeter, EX4 6AP<br>T: 01392 368866 W: www.cliftonemerydesign.co.uk M: mail@cliftonemerydesign.co.uk |                                  |             |                  |  |  |  |
| drawing-status PLANNING                                                                                                              |                                  |             |                  |  |  |  |
| CONTRACTORS MUST CHECK ALL DIMENSIONS ON SITE. ONLY FIGURED                                                                          | DIMENSIONS ARE TO BE WORKED FROM | THIS DRAWIN | IG IS COPYRIGHT. |  |  |  |