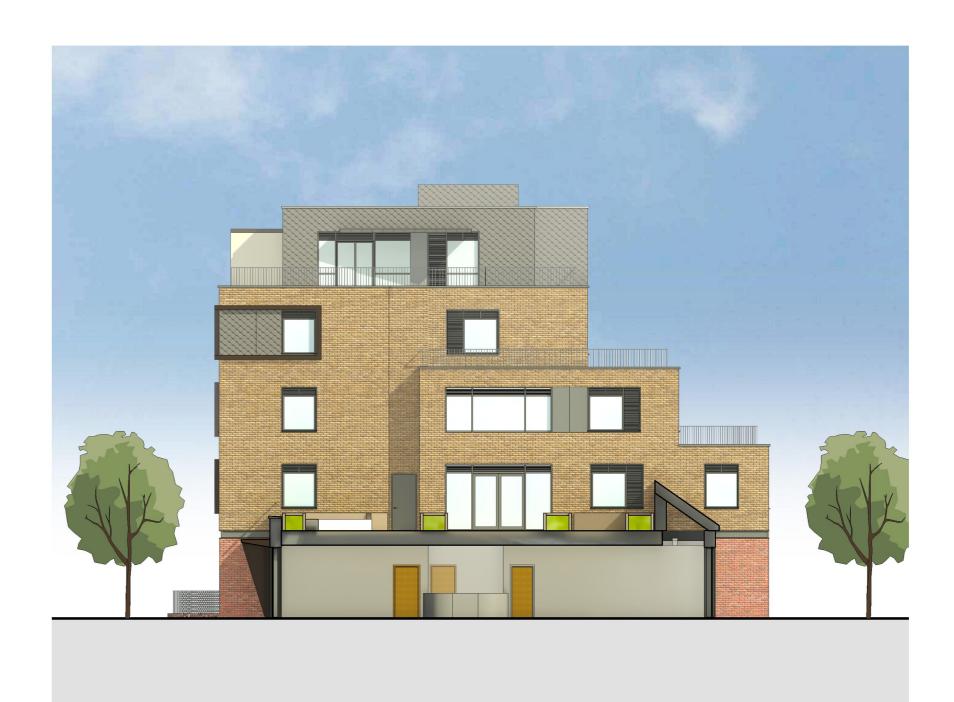

North East Elevation 2

South West Elevation 3 1 : 150

reported to Piper Whitlock Architecture before commencing work.

South West Elevation 2

North East Elevation 4 1 : 150

09a Anodised Window Panels Colour: Bronze 09b Anodised Window Panels Colour: Light Grey 10 Cycle Store Mesh Screen Colour: Corten 11a PPC Window Surround Colour: Dark Grey 11b Metal Window Surround Colour: Bronze