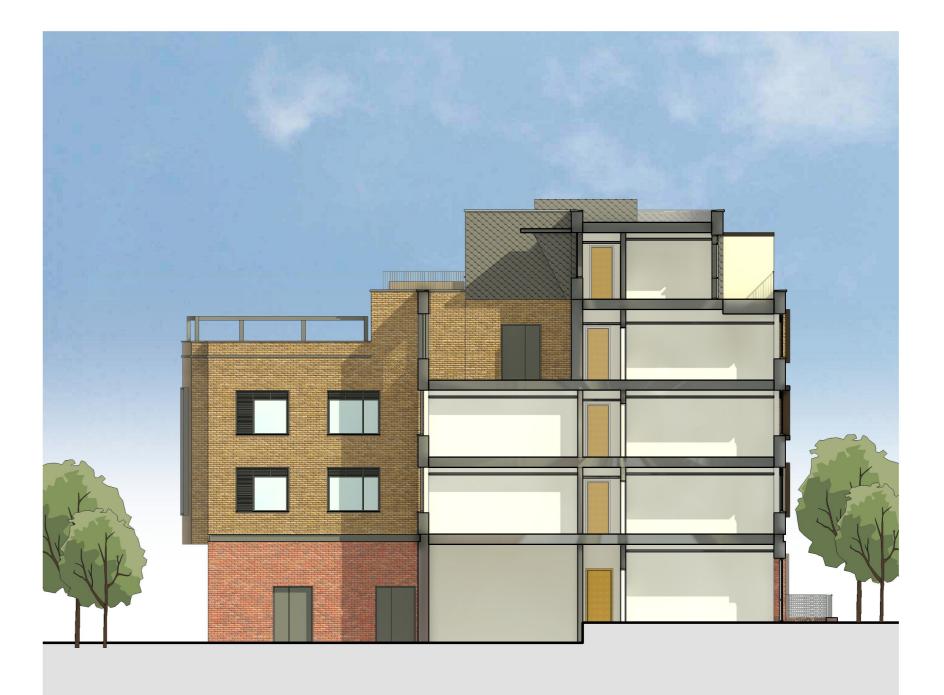

North East Elevation 2

South West Elevation 3 1 : 150

reported to Piper Whitlock Architecture before commencing work.

South West Elevation 2

North East Elevation 4 1 : 150

09a Anodised Window Panels Colour: Bronze 09b Anodised Window Panels Colour: Light Grey 10 Cycle Store Mesh Screen Colour: Corten 11a PPC Window Surround Colour: Dark Grey 11b Metal Window Surround Colour: Bronze