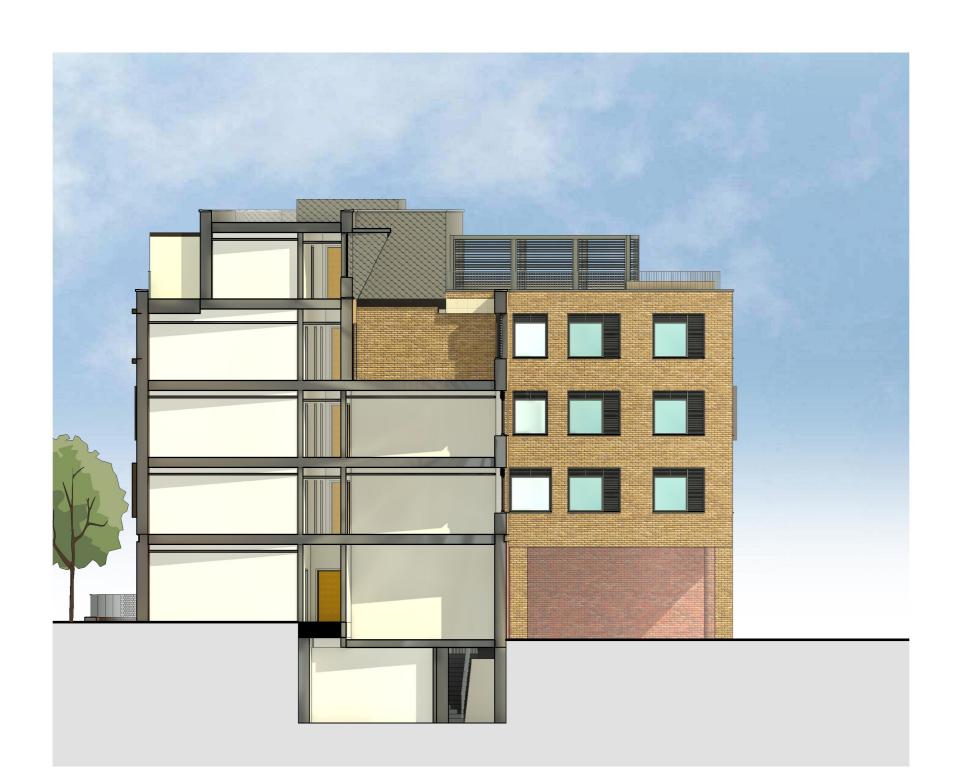

North East Elevation 2

South West Elevation 3 1 : 150

reported to Piper Whitlock Architecture before commencing work.

South West Elevation 2

North East Elevation 4 1 : 150

09a Anodised Window Panels Colour: Bronze 09b Anodised Window Panels Colour: Light Grey 10 Cycle Store Mesh Screen Colour: Corten 11a PPC Window Surround Colour: Dark Grey 11b Metal Window Surround Colour: Bronze