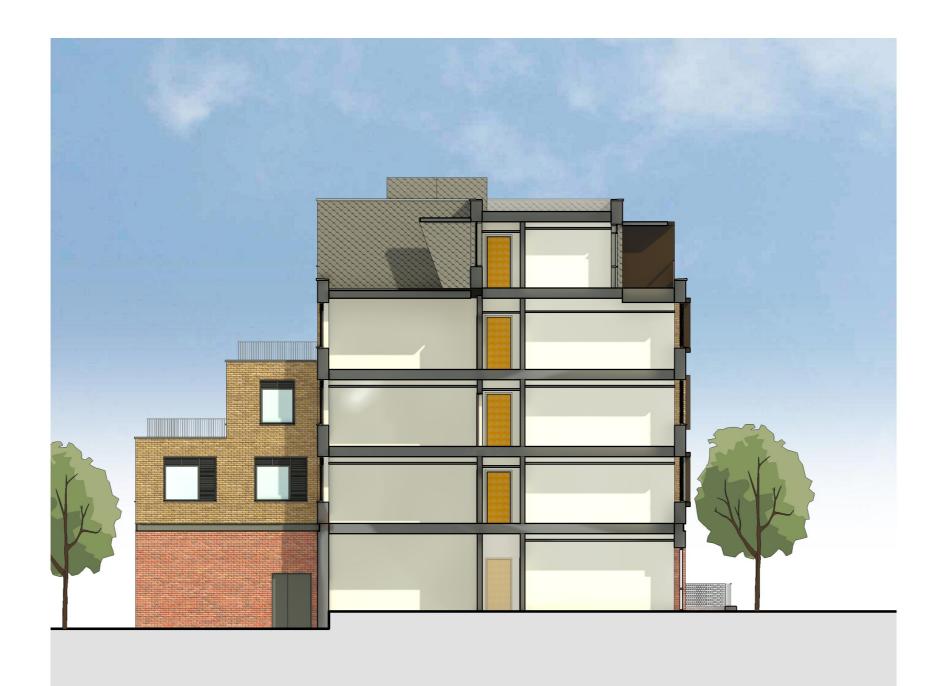

North East Elevation 2

South West Elevation 3 1 : 150

reported to Piper Whitlock Architecture before commencing work.

South West Elevation 2

North East Elevation 4 1 : 150

09a Anodised Window Panels Colour: Bronze 09b Anodised Window Panels Colour: Light Grey 10 Cycle Store Mesh Screen Colour: Corten 11a PPC Window Surround Colour: Dark Grey 11b Metal Window Surround Colour: Bronze