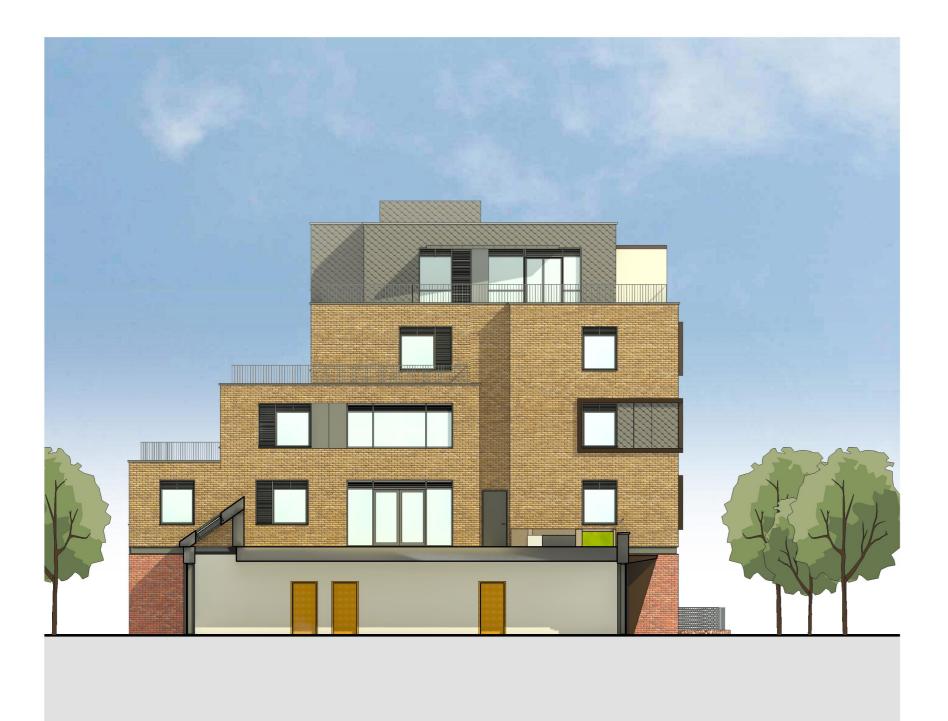

North East Elevation 2

South West Elevation 3 1 : 150

reported to Piper Whitlock Architecture before commencing work.

South West Elevation 2

North East Elevation 4 1 : 150

09a Anodised Window Panels Colour: Bronze 09b Anodised Window Panels Colour: Light Grey 10 Cycle Store Mesh Screen Colour: Corten 11a PPC Window Surround Colour: Dark Grey 11b Metal Window Surround Colour: Bronze