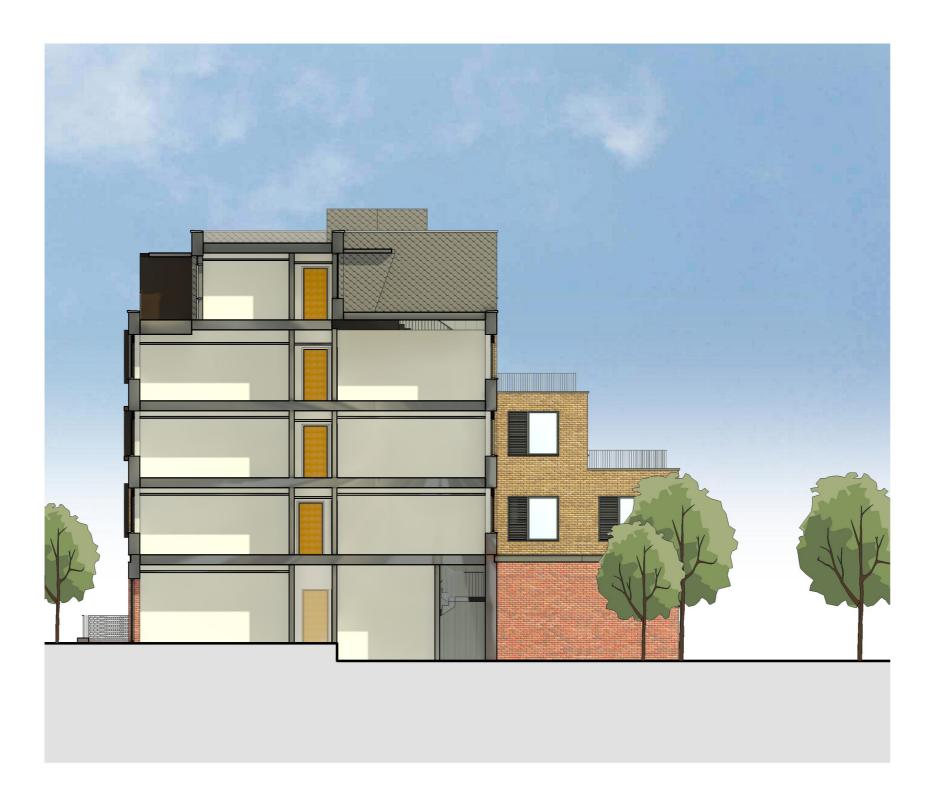

North East Elevation 2

South West Elevation 3 1 : 150

reported to Piper Whitlock Architecture before commencing work.

South West Elevation 2

North East Elevation 4 1 : 150

09a Anodised Window Panels Colour: Bronze 09b Anodised Window Panels Colour: Light Grey 10 Cycle Store Mesh Screen Colour: Corten 11a PPC Window Surround Colour: Dark Grey 11b Metal Window Surround Colour: Bronze

South West Elevation 4 1 : 150