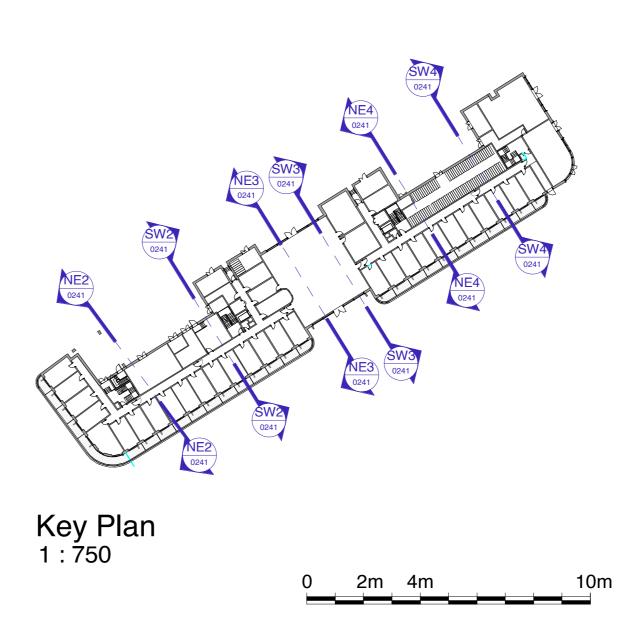

North East Elevation 2

South West Elevation 3 1 : 150

reported to Piper Whitlock Architecture before commencing work.

South West Elevation 2

North East Elevation 4 1 : 150

09a Anodised Window Panels Colour: Bronze 09b Anodised Window Panels Colour: Light Grey 10 Cycle Store Mesh Screen Colour: Corten 11a PPC Window Surround Colour: Dark Grey 11b Metal Window Surround Colour: Bronze

South West Elevation 4 1 : 150