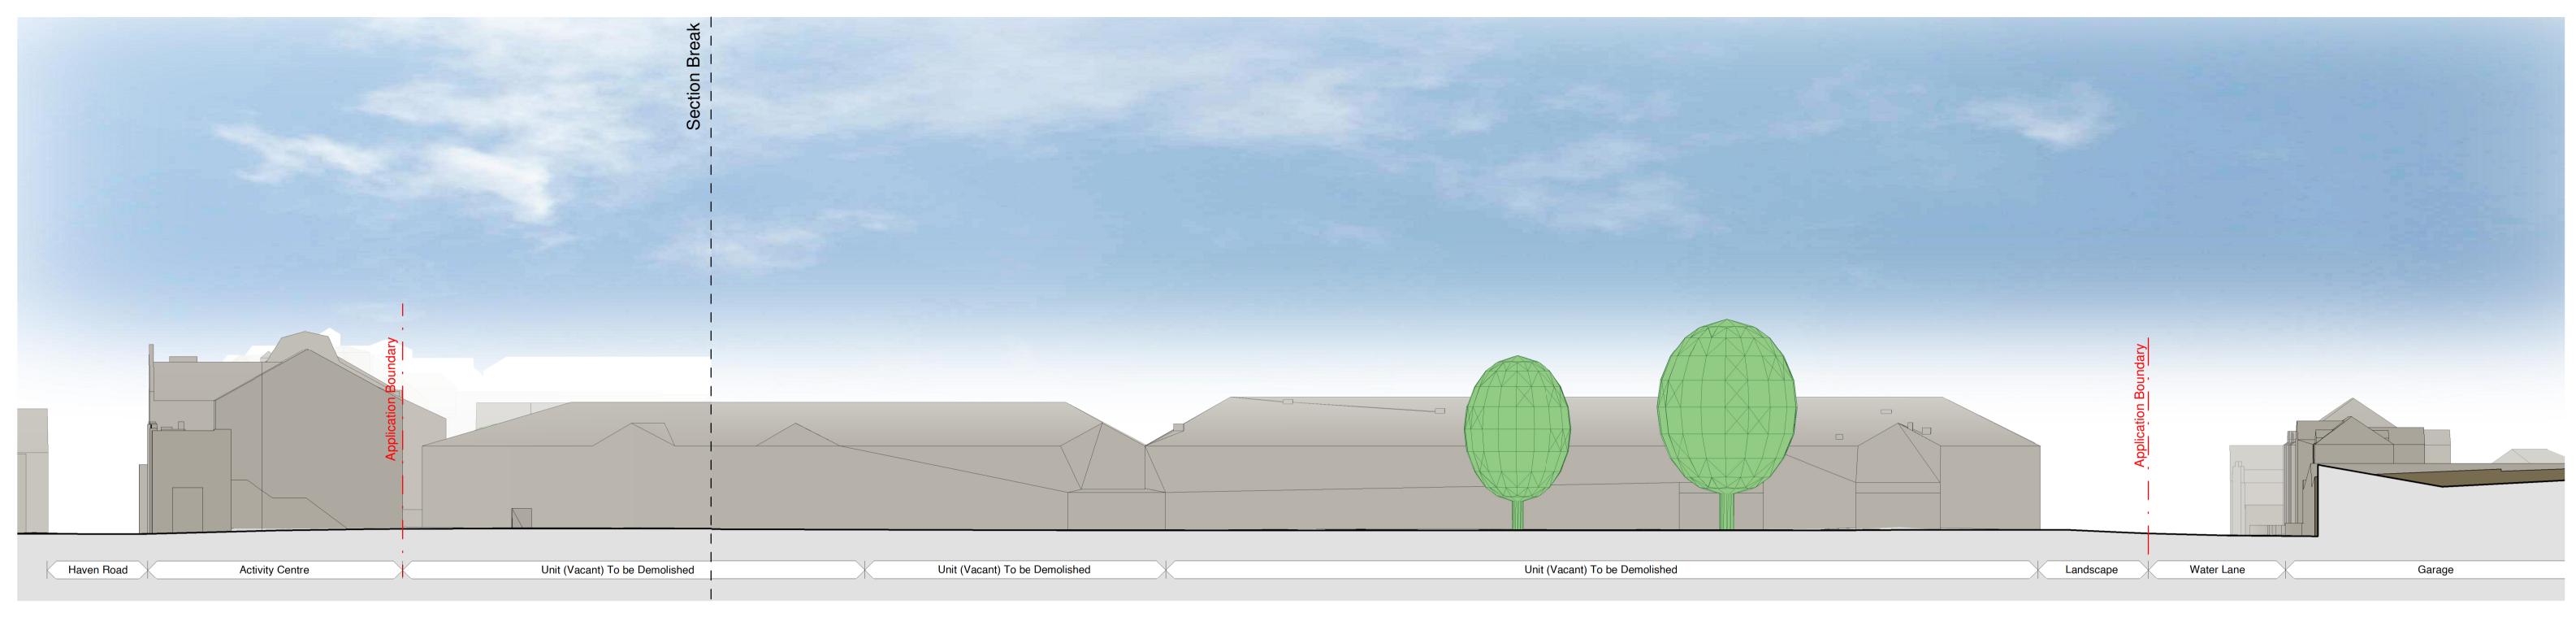

Street Elevation 5



## Street Elevation 6





Key Plan

5m 10m

20m

| Drawing Title:<br>Existing Site<br>Street Elevations - Sheet 3                                                       | Project:<br>Haven Banks,<br>Exeter                                                                                                                                                                               |
|----------------------------------------------------------------------------------------------------------------------|------------------------------------------------------------------------------------------------------------------------------------------------------------------------------------------------------------------|
| Client:<br>Welbeck CP<br>Project Ref: Orig: Zone: Lev: Type: