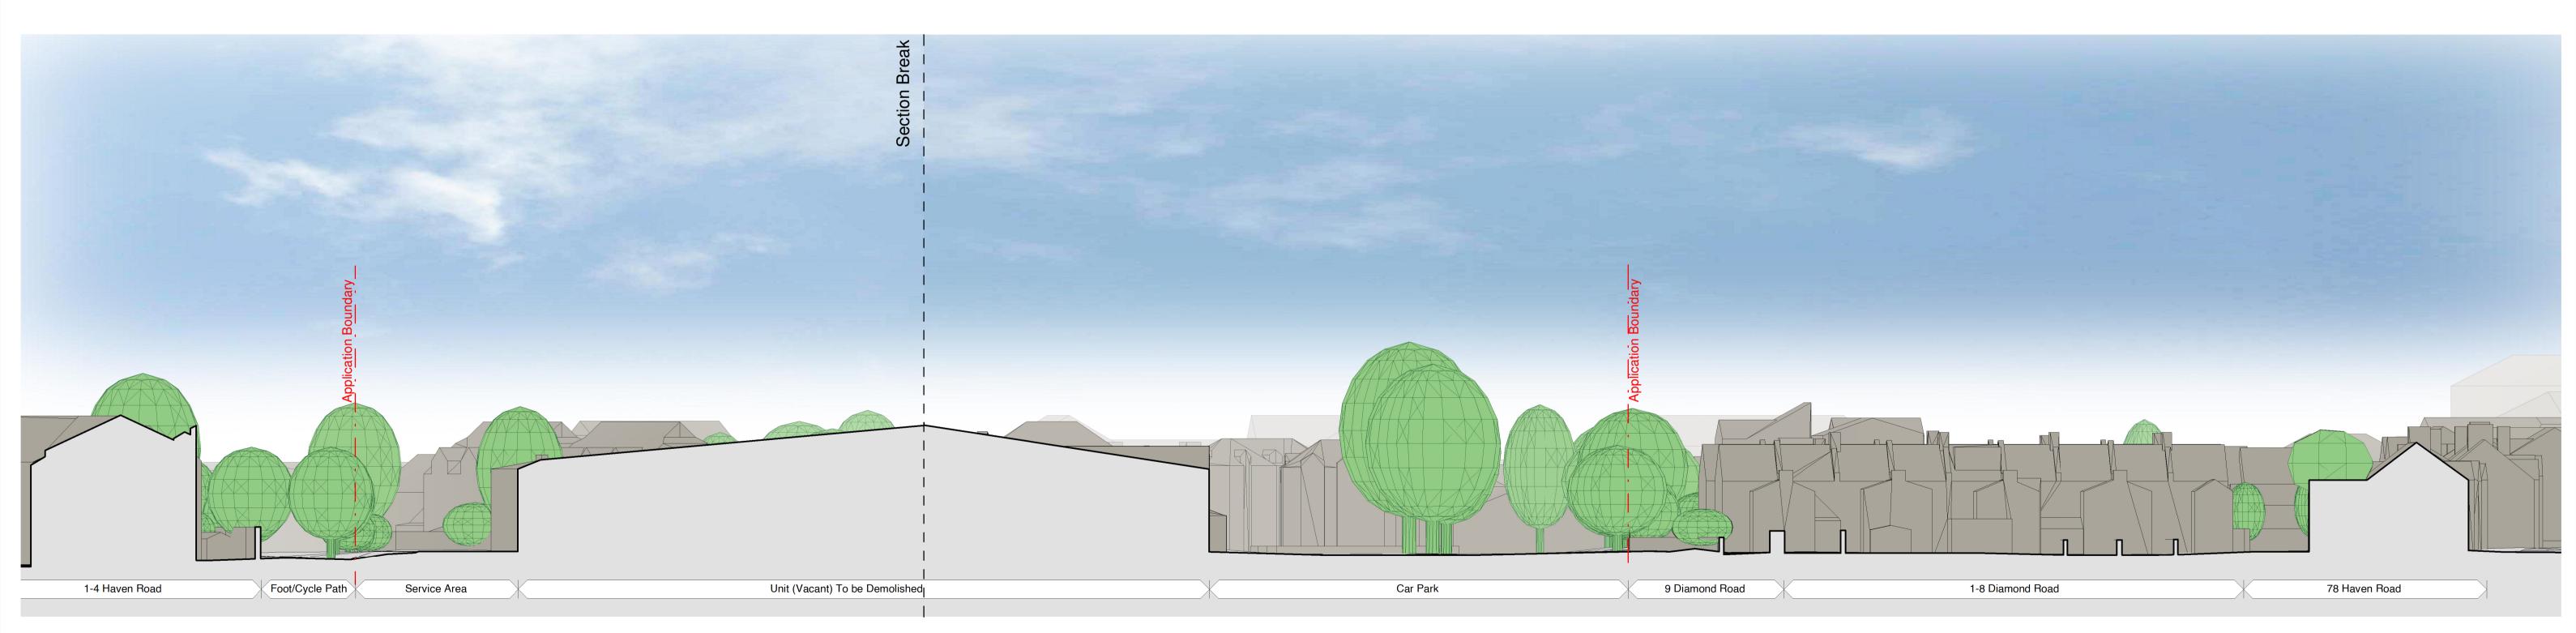

## Street Elevation 6

Key Plan

5m 10m

20m

| Drawing Title:<br>Existing Site<br>Street Elevations - Sheet 3                                                       | Project:<br>Haven Banks,<br>Exeter                                                                                                                                                                               |
|----------------------------------------------------------------------------------------------------------------------|------------------------------------------------------------------------------------------------------------------------------------------------------------------------------------------------------------------|
| Client:<br>Welbeck CP<br>Project Ref: Orig: Zone: Lev: Type: Role: Num: Rev:<br>HREXE - PWA-00 - ZZ - DR-A-0013 - G1 | <b>PW</b> PIPER WHITLOCK                                                                                                                                                                                         |
| Status:Stage:Scale @ A1:PLANNING31:250                                                                               | © Piper Whitlock Architecture Ltd,<br>2nd Floor, Anglo St. James House, 39a Southgate Street, Winchester, Hampshire SO23 9EH<br>Tel: 01962 843586, Email: enquiries@piperwhitlock.co.uk, www.piperwhitlock.co.uk |