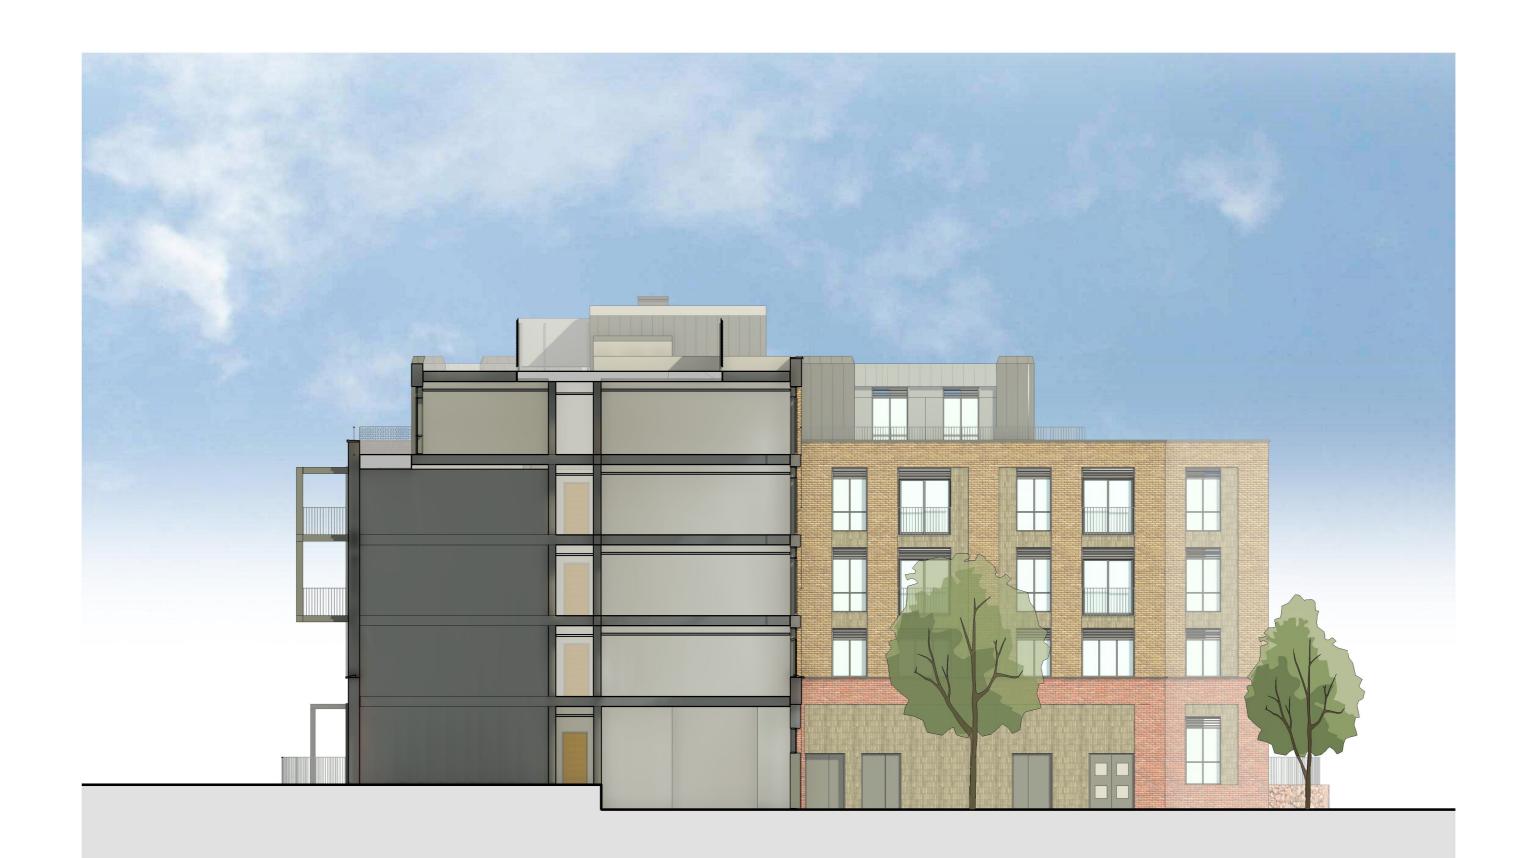

North East Elevation 3



North East Elevation 2 1:150











10 Framed Curtain Wall Glazing PPC Aluminium Frame Colour: RAL 7012 11A Metal Window Panels Colour: RAL 7012 11B Metal Window Panels Colour: RAL 7045 12 Recessed Metal Channel Colour: RAL 7012

14 PPC Aluminium Coping Colour: RAL 7012 & 7045 15 Steel Balcony and Frame Colour: RAL 7012 & 7045 17 Metal Balustrade Colour: RAL 7012 18 Louvred Plant Screen Colour: RAL 7045



South West Elevation 2

West Elevation



Drawing Title: Proposed Block C Elevations - Sheet 3

Client: Welbeck CP

Project Ref: Orig: Zone: Lev: Type:Role: Num: Rev: HREXE -PWA-CO-ZZ -DR-A-0232-G1 

 Stage:
 Scale @ A0:
 © Piper Whitlock Architecture Ltd,

 3
 As indicated
 2nd Floor, Anglo St. James House, 39a Southgate Street, Winchester, Hampshire SO23 9EH

 Tel: 01962 843586, Email: enquiries@piperwhitlock.co.uk,