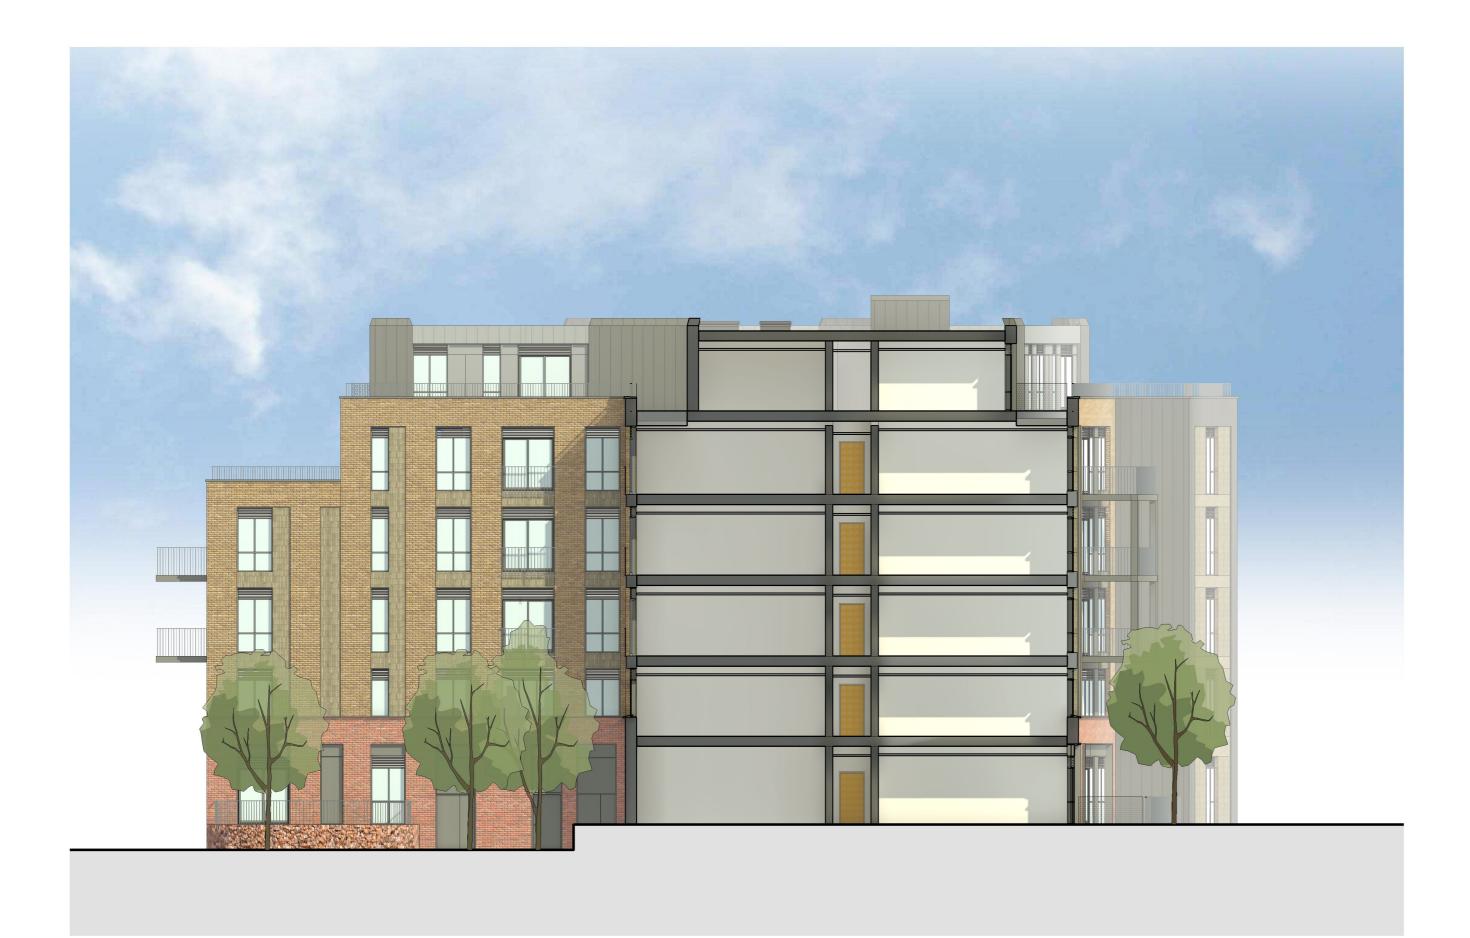

North East Elevation 3

North East Elevation 2 1:150

10 Framed Curtain Wall Glazing PPC Aluminium Frame Colour: RAL 7012 11A Metal Window Panels Colour: RAL 7012 11B Metal Window Panels Colour: RAL 7045 12 Recessed Metal Channel Colour: RAL 7012